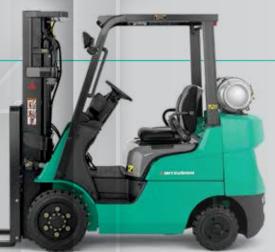

## RAISE YOUR RELIABILITY EVENT

MITSUBISHI

FGC15N-FGC30N CUSHION TIRE SERIES

## **Reliability You Can Count On:**

- High productivity, EPA-compliant internal combustion engines
- Robust componentry and intuitive controls for confident operation
- Spacious, ergonomic operator compartment
- Reliable support from the industry's most comprehensive dealer network