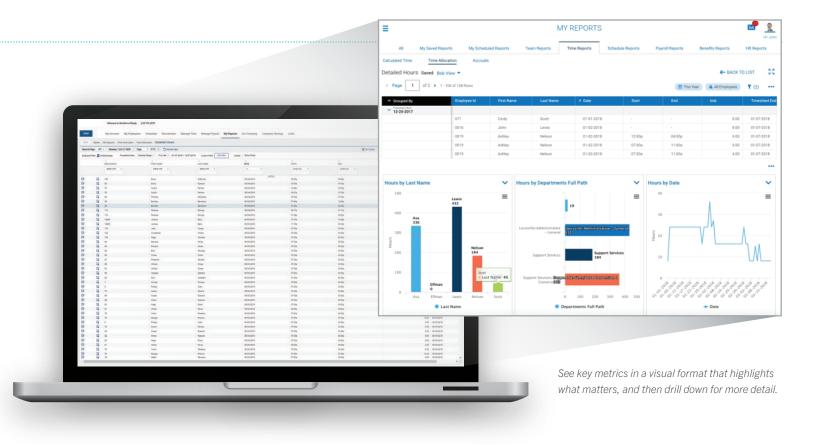

### Visibility

Embedded analytics deliver instant insights across the HCM experience to guide smarter decisions. Transform traditional line-by-line reports into interactive charts and graphs in a few simple clicks. View trends at a glance and take immediate action. You'll spend less time searching for data and more time influencing outcomes.