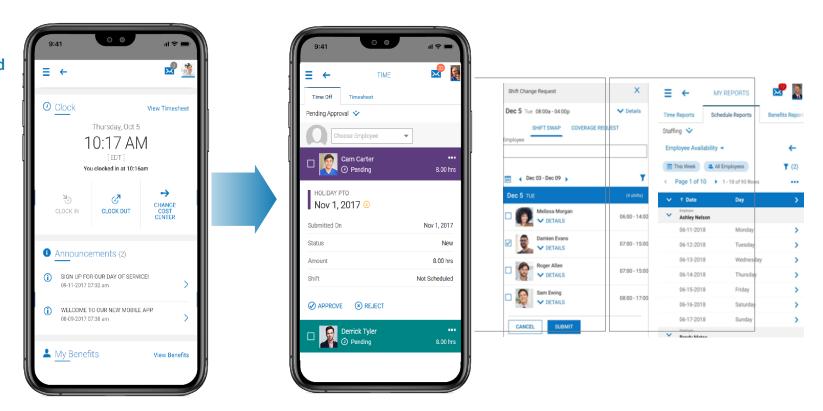

#### Efficiency ef 🔒 MY BENEFITS We've streamlined every aspect of the user experience, so your people get more done Medical faster. Navigate with ease. Waive all Medica Access information instantly. High Deductible Medical Pla Complete actions in fewer clicks. The homepage is now O DETAILS a configurable, one-stop hub that's personalized by role. Just scroll through widgets to perform day-to-day tasks — punch in/out, submit Q Life timesheets, request time off, view paystubs, enroll in benefits, and more — and move on to the next priority. Benefits enrollment is simplified with a clear, intuitive design that makes it easy to compare plans and take action.

## **Availability**

The responsive design adapts to different devices so your people can stay productive anywhere. Compare benefit plans at home on a smartphone and enroll on a computer at work. Apply for a job from the train or request time off from the factory floor via mobile phone. Configure a detailed report on a desktop and access it from a tablet in the field. It's a seamless experience that delivers flexibility without compromise.

Say goodbye to clunky interfaces and enjoy a consistent, responsive user experience across all devices.