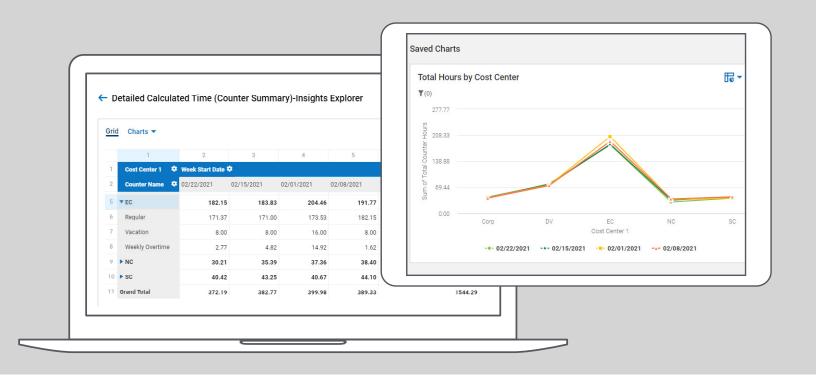

### Datasets across employee lifecycle

Dive into datasets from across the employee lifecycle and create a one-stop shop where all the information needed to make decisions with people data is readily available and easily digestible by decision makers.

### Easy calculations and data manipulation

Quickly explore and compare data from across the system through an adaptable pivot table-like display.
Filtering, calculation options, thresholds, and totals make it simple to build and share dynamic, actionable views into information throughout your organization.