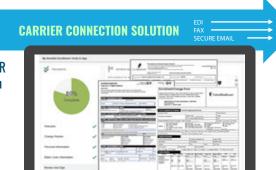

Employee enrollment data is securely communicated from your solution to insurance carriers using digitized enrollment forms or electronic data interchange (EDI).

**Carriers** 