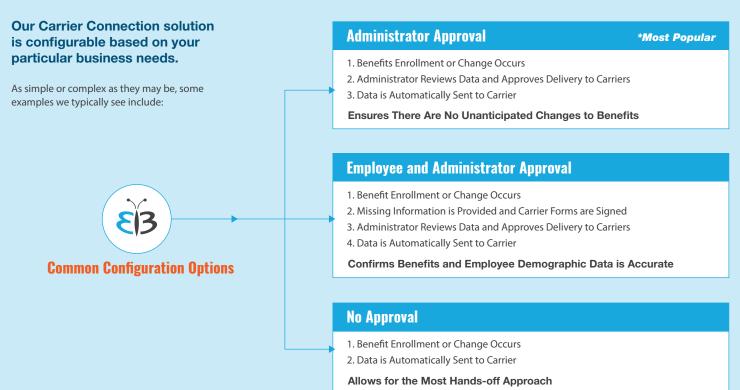

| 8-14 Weeks                            |
| Digitized Enrollment Forms      | Available                                                                                                                                          | Not Available                         |
| EDI Support                     | Available                                                                                                                                          | Available                             |
| Reports & Analytics             | Real-time Access to EDI/Fax Reports  Alerts when EDI Feeds Differentials Higher Than Threshold  Compares Carrier Transmissions to Identify Changes | Not Available                         |

## **A Fully Customizable Carrier Connection Solution**