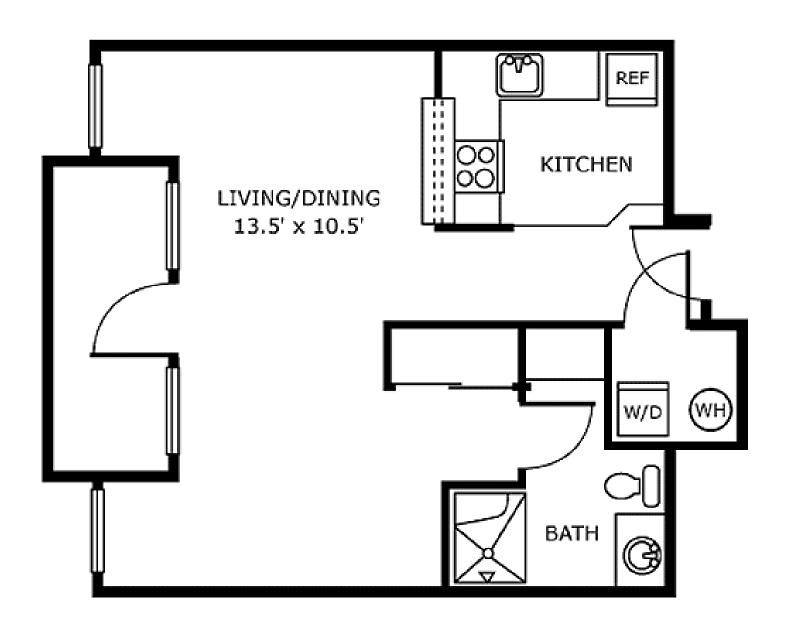

## Apartment Floor Plans ASSISTED LIVING







# Table of Contents

- 3 Studio Apartment A
- 4 Studio Apartment B
- 5 1 Bedroom Apartment A
- 6 1 Bedroom Apartment B
- 7 2 Bedroom Apartment
- 8 About Village Green

#### Studio Apartment A





#### Studio Apartment B





#### 1 Bedroom Apartment A





#### 1 Bedroom Apartment B





#### 2 Bedroom Apartment





### About Village Green RETIREMENT CAMPUS





Village Green Retirement Campus brings the comforting surroundings of home to its residents. Explore 20 beautiful acres in serene Federal Way, Washington. Easy access to the city, endless evergreen trees, and a short commute to shopping, entertainment, and activities keeps you close to everything you desire in a vibrant senior lifestyle.

Life at Village Green is a wonderful way to enjoy your retirement. We offer Independent and Assisted Living to meet your needs. Within our warm, welcoming community you'll find friendship and fun, caring staff and companionship, and the inspiration to explore every day in a new way.