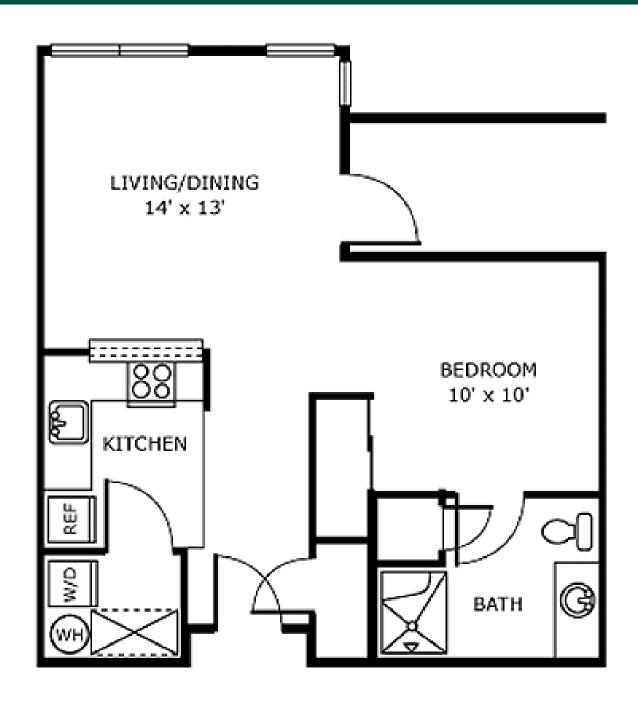

## Apartment Floor Plans ASSISTED LIVING







# Table of Contents

- 3 Studio Apartment A
- 4 Studio Apartment B
- 5 1 Bedroom Apartment A
- 6 1 Bedroom Apartment B
- 7 2 Bedroom Apartment
- 8 About Village Green

#### Studio Apartment A





#### Studio Apartment B





#### 1 Bedroom Apartment A





#### 1 Bedroom Apartment B





#### 2 Bedroom Apartment





### About Village Green RETIREMENT CAMPUS





Village Green Retirement Campus brings the comforting surroundings of home to its residents. Explore 20 beautiful acres in serene Federal Way, Washington. Easy access to the city, endless evergreen trees, and a short commute to shopping, entertainment, and activities keeps you close to everything you desire in a vibrant senior lifestyle.

Life at Village Green is a wonderful way to enjoy your retirement. We offer Independent and Assisted Living to meet your needs. Within our warm, welcoming community you'll find friendship and fun, caring staff and companionship, and the inspiration to explore every day in a new way.

We look forward to sharing th