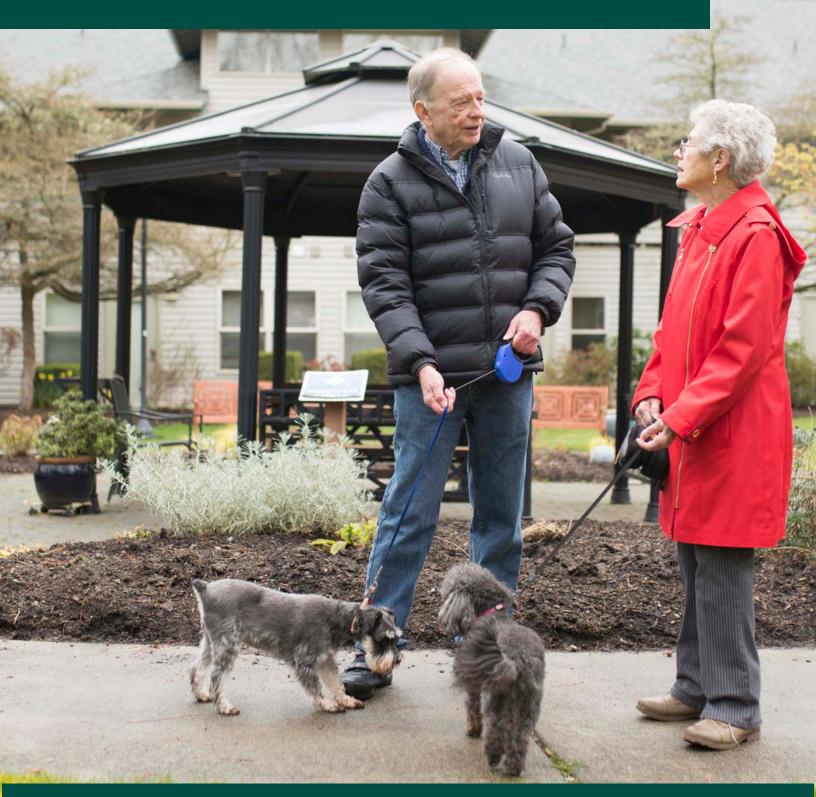

### About Village Green RETIREMENT CAMPUS

Village Green Retirement Campus brings the comforting surroundings of home to its residents. Explore 20 beautiful acres in serene Federal Way, Washington. Easy access to the city, endless evergreen trees, and a short commute to shopping, entertainment, and activities keeps you close to everything you desire in a vibrant senior lifestyle.

Life at Village Green is a wonderful way to enjoy your retirement. We offer Independent and Assisted Living to meet your needs. Within our warm, welcoming community you'll find friendship and fun, caring staff and companionship, and the inspiration to explore every day in a new way.