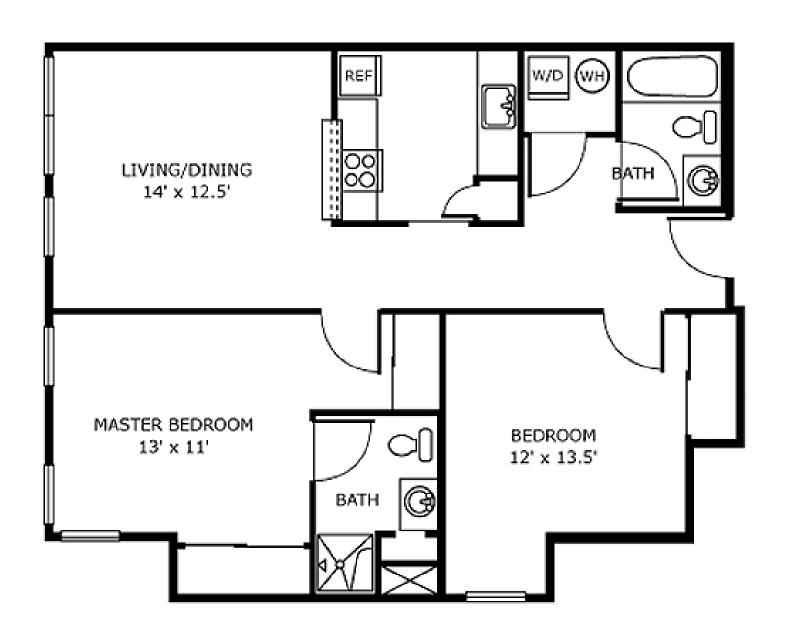

## Apartment Floor Plans ASSISTED LIVING







# Table of Contents

- 3 Studio Apartment A
- 4 Studio Apartment B
- 5 1 Bedroom Apartment A
- 6 1 Bedroom Apartment B
- 7 2 Bedroom Apartment
- 8 About Village Green

#### Studio Apartment A





#### Studio Apartment B





#### 1 Bedroom Apartment A





#### 1 Bedroom Apartment B





#### 2 Bedroom Apartment





### About Village Green RETIREMENT CAMPUS





Village Green Retirement Campus brings the comforting surroundings of home to its residents. Explore 20 beautiful acres in serene Federal Way, Washington. Easy access to the city, endless evergreen trees, and a short commute to shopping, entertainment, and activities keeps you close to everything you desire in a vibrant senior lifestyle.

Life at Village Green is a wonderful way to enjoy your retirement. We offer Independent and Assisted Living to meet your needs. Within our warm, welcoming community you'll find friendship and fun, caring staff and companionship, and the inspiration to explore every day in a new way.

We look forward to sharing the beautiful Village Green community with you and invite you to take a tour of our website and