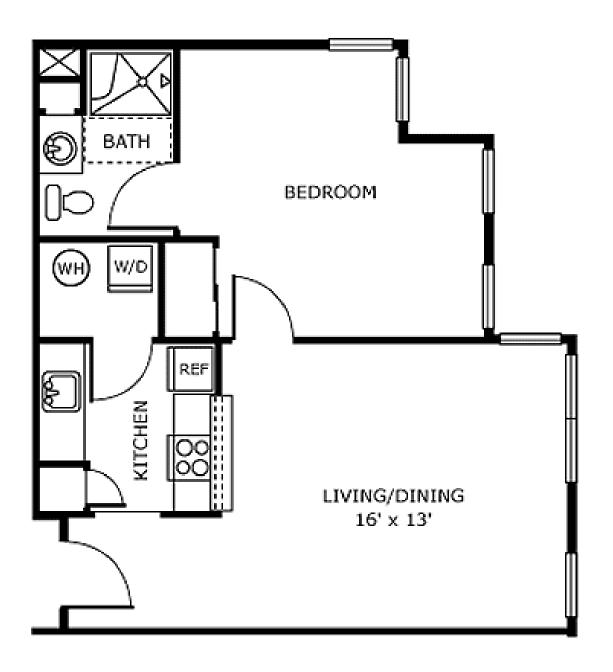

## Apartment Floor Plans ASSISTED LIVING







# Table of Contents

- 3 Studio Apartment A
- 4 Studio Apartment B
- 5 1 Bedroom Apartment A
- 6 1 Bedroom Apartment B
- 7 2 Bedroom Apartment
- 8 About Village Green

#### Studio Apartment A





#### Studio Apartment B





#### 1 Bedroom Apartment A





#### 1 Bedroom Apartment B





#### 2 Bedroom Apartment





### About Village Green RETIREMENT CAMPUS





Village Green Retirement Campus brings the comforting surroundings of home to its residents. Explore 20 beautiful acres in serene Federal Way, Washington. Easy access to the city, endless evergreen trees, and a short commute to shopping, entertainment, and activities keeps you close to everything you desire in a vibrant senior lifestyle.

Life at Village Green is a wonderful way to enjoy your retirement. We offer Independent and Assisted Living to meet your needs. Within our warm, welcoming community you'll find friendship and fun, caring staff and companionship, and the inspiration to explore every day in a new way.

We look forward to sharing the beautiful Village Green community with you and invite you to t