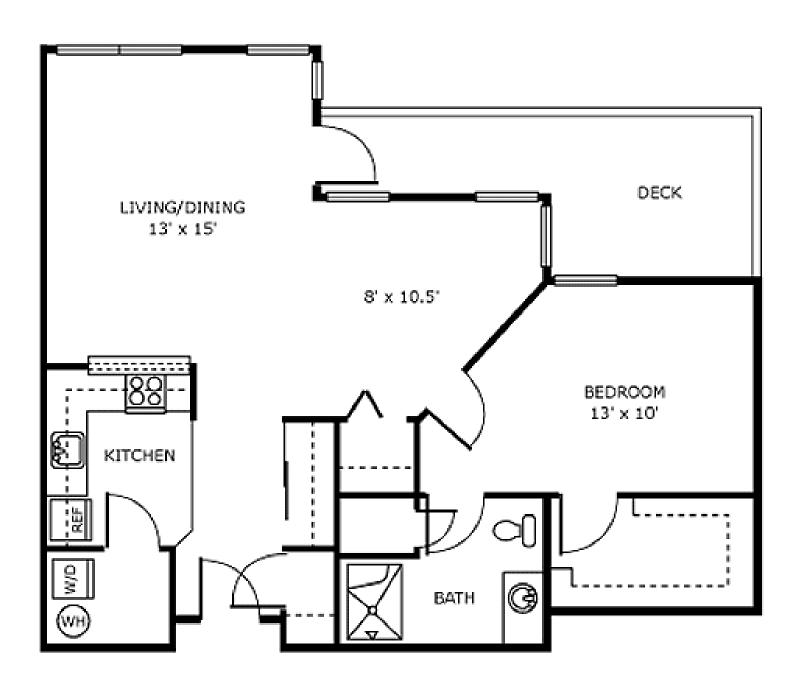

## Apartment Floor Plans ASSISTED LIVING







# Table of Contents

- 3 Studio Apartment A
- 4 Studio Apartment B
- 5 1 Bedroom Apartment A
- 6 1 Bedroom Apartment B
- 7 2 Bedroom Apartment
- 8 About Village Green

#### Studio Apartment A





#### Studio Apartment B





#### 1 Bedroom Apartment A





#### 1 Bedroom Apartment B





#### 2 Bedroom Apartment





### About Village Green RETIREMENT CAMPUS





Village Green Retirement Campus brings the comforting surroundings of home to its residents. Explore 20 beautiful acres in serene Federal Way, Washington. Easy access to the city, endless evergreen trees, and a short commute to shopping, entertainment, and activities keeps you close to everything you desire in a vibrant senior lifestyle.

Life at Village Green is a wonderful way to enjoy your retirement. We offer Independent and Assisted Living to meet your needs. Within our warm, welcoming community you'll find friendship and fun, caring staff and companionship, and the inspiration to explore every day in a new way.

We look forward to sharing the beautiful Village Green commun