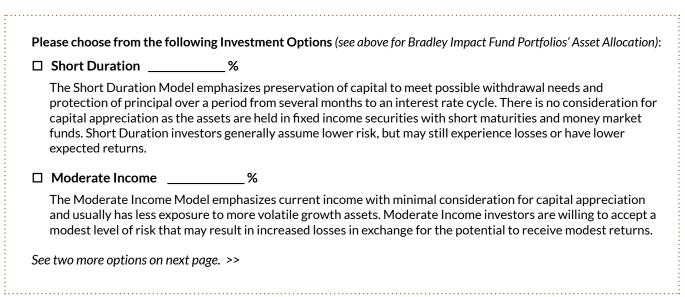

ALLOCATION Aggressive Growth Moderate Growth & Income Moderate Income **Short Duration** ASSET CLASS Cash Alternatives 1.6% 3.5% 47.8% 5.0 39.0 67.4 52.2 Fixed Income Equity 91.4 54.4 25.1 Real Assets 2.0 2.0 1.9 0.0 Alternative Investments 0.0 3.0 2.0 0.0 0.0 0.0 0.0 Total Portfolio This report was prepared with information you provided to Wells Fargo and that of Wells Fargo Bank, N.A. or its afiliates. Product information is provided by the Manager



and/or Informa Investment Solutions and is believed to be reliable but is not guaranteed. Returns are not indicative of future results, do not reflect fees, and may be lower than projected with fees applied. This report is incomplete without the disclosures at its end. For use in one-on-one client presentations only

## INVESTMENT OPTIONS



## **INVESTMENT OPTIONS continued**

| □ Growth & Income                                                                                                                                                                                                                                                                                                                                                               |               |
|---------------------------------------------------------------------------------------------------------------------------------------------------------------------------------------------------------------------------------------------------------------------------------------------------------------------------------------------------------------------------------|--