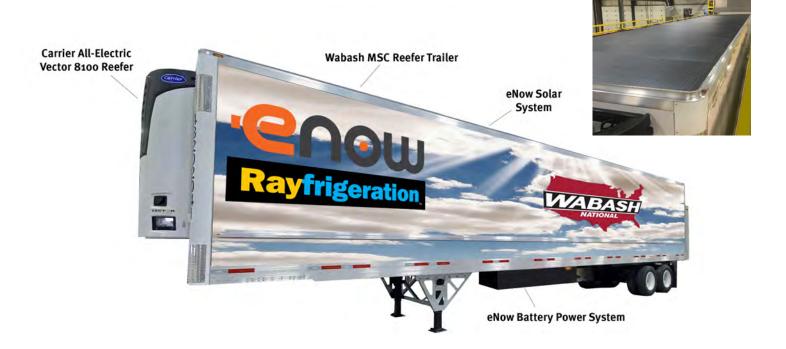

# Rayfrigeration™ Trailers from Proven Industry Leaders.

eNow has teamed with Carrier and Wabash to deliver the most reliable zero-emission eTRUs available.

#### Our complete solution includes:

- eNow's proven 6 kW mobile solar system uses the most advanced technology in the industry and is coupled with a high-performance Li-ion energy storage system.
- Carrier's time-tested Vector 8100 is the most widely used electric reefer in the industry.
- Wabash's new MSC reefer trailer is the most thermal efficient and lightest weight trailer on the market.

## The eNow Rayfrigeration™ Trailer System

## **eNow Rayfrigeration System:**

- Patented, advanced design and eNow 'solar pioneer' experience means our systems are optimized for heavy-duty commercial transportation.
- Solar unit includes up to 6 kW of 1/8" thin, weather-proof, high-performance solar modules.
- Power unit is modular and includes: a charge controller system, and up to 20/40/60/80 kWh 48V lithium-ion battery, power inverter, wire harness and protective enclosures.
- Monitoring unit includes: a CANBus based, touch-screen diagnostic and monitoring system with remote access.
- eTRU power charging station with 208VAC 480VAC 3-phase corded connector system.

## Carrier Vector™ 8100 Reefer:

- Best-in-class, high-reliability, all-electric reefer unit eliminates noise, emissions and fuel consumption associated with traditional diesel TRUs.
- Environmentally sustainable system a lower carbon footprint, and an extremely quiet solution for operations with residential neighbors sensitive to diesel noise.
- Orbcom data collection and temperature management, maintenance, and logistics.
- TRU-Demand<sup>TM</sup> energy management logic monitors and efficiently regulates power draw to extend runtime and save energy when connected to shore power.

## **Wabash MSC Reefer Trailer:**

- Proprietary Molded Structural Composite (MSC) technology improves thermal efficiency by 30%, reduces weight and extends product life for higher return on investment.
- Lightest reefer semi-trailer on the market, offers increased cube/load, expanded back haul options, and fuel savings.
- Industry-leading 21,000 lb floor rating (optional 24,000 lb floor) with 2X the puncture resistance.
- MSC includes foam-insulated core, encapsulated in polymer fiberreinforced shell, with a protective gel coat that eliminates need for metal or wood, and protects against water intrusion.