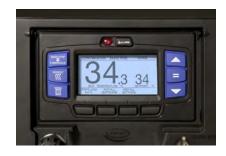

## Carrier Vector™ 8100 Reefer:

- Best-in-class, high-reliability, all-electric reefer unit eliminates noise, emissions and fuel consumption associated with traditional diesel TRUs.
- Environmentally sustainable system a lower carbon footprint, and an extremely quiet solution for operations with residential neighbors sensitive to diesel noise.
- Orbcom data collection and temperature management, maintenance, and logistics.
- TRU-Demand<sup>TM</sup> energy management logic monitors and efficiently regulates power draw to extend runtime and save energy when connected to shore power.