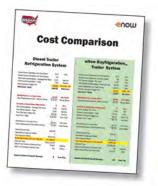

Reduce reefer fleet operating costs by 50% or more.

It's a fact. eNow's solar-electric reefer system cuts fleet operating costs in half compared to traditional diesel reefers. And, they have an asset life of 10-12 years. VIEW COMPARISON