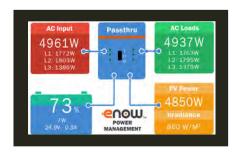

## **eNow Rayfrigeration System:**

- Patented, advanced design and eNow 'solar pioneer' experience means our systems are optimized for heavy-duty commercial transportation.
- Solar unit includes up to 6 kW of 1/8" thin, weather-proof, high-performance solar modules.
- Power unit is modular and includes: a charge controller system, and up to 20/40/60/80 kWh 48V lithium-ion battery, power inverter, wire harness and protective enclosures.
- Monitoring unit includes: a CANBus based, touch-screen diagnostic and monitoring system with remote access.
- eTRU power charging station with 208VAC 480VAC 3-phase corded connector system.