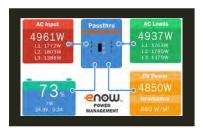

#### 1 eNow Power System

- Patented, advanced design delivers reliable power for most TRU applications.
- Best-in-class components include up to 6 kW of weather-proof, high-performance solar modules, a 48V lithium-ion battery, charge controller system, power inverter and protective enclosures.
- Monitoring unit includes: a CANBus based, touch-screen diagnostic/monitoring system.