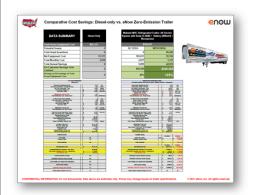

## Reduce reefer fleet operating costs by 50% or more.

eNow's solar-electric reefer system can cut fleet operating costs in half compared to traditional diesel reefers. And, they have an asset life of 10-12 years. VIEW COMPARISON