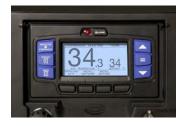

#### 1 eNow Power System

- Patented, advanced design delivers reliable power for most TRU applications.
- Best-in-class components include up to 6 kW of weather-proof, high-performance solar modules, a 48V lithium-ion battery, charge controller system, power inverter and protective enclosures.
- Monitoring unit includes: a CANBus based, touch-screen diagnostic/monitoring system.