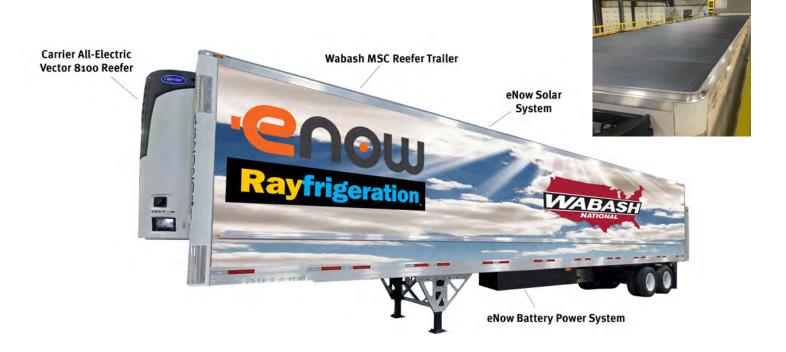

# **Zero-emission Reefer Trailers** from the Industry Leaders.

eNow has teamed with Wabash to deliver the most reliable zeroemission eTRUs available.

#### **Our complete solution includes:**

- eNow's proven 6 kW mobile solar system uses the most advanced technology in the industry and is coupled with a high-performance Li-ion energy storage system.
- Wabash's new MSC reefer trailer is the most thermal efficient and lightest weight trailer on the market.
- Carrier's time-tested Vector 8100 is the most widely used electric reefer in the industry.
- Convoy Solution's rugged charging systems provide reliable performance under the harshest conditions.

#### The eNow Rayfrigeration™ Trailer System

#### 1 eNow Power System

- Patented, advanced design delivers reliable power for most TRU applications.
- Best-in-class components include up to 6 kW of weather-proof, high-performance solar modules, a 48V lithium-ion battery, charge controller system, power inverter and protective enclosures.
- Monitoring unit includes: a CANBus based, touch-screen diagnostic/monitoring system.

#### **2** Wabash MSC Reefer Trailer

- Proprietary Molded Structural Composite
  (MSC) technology improves thermal efficiency
  by 30%, reduces weight and extends product
  life for higher return on investment.
- Lightest reefer semi-trailer on the market, offers increased cube/load, expanded back haul options, and fuel savings.
- Industry-leading floor rating with two times the puncture resistance.

#### 3 Carrier Vector™ 8100 Reefer

- The industry's leading all-electric reefer unit eliminates the emissions and fuel consumption of traditional diesel TRUs.
- Environmentally sustainable, lower carbon footprint, and an extremely quiet solution for operations in residential areas.
- Orbcom data collection and temperature management, maintenance, and logistics.

### 4 eTRU Charging Infrastucture

- Convoy Solutions' eTRU Power Stations and Power Pedestals are proven and extra rugged.
- Constructed of robust powder-coated stainless steel to look great and perform for years in harsh outdoor conditions.
- Both provide easy access to 208VAC 480VAC corded connectors for refrigerated trailer electric standby.