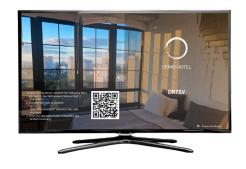

## WELCOME SCREEN

The welcome screen greets the guests with the hotel's corporate design and informs them on how to connect their devices and play videos and music.