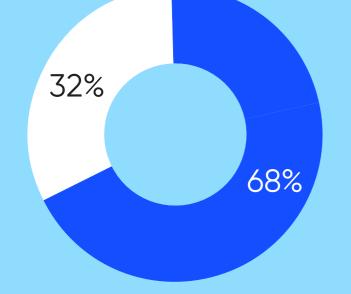

### **f** FACEBOOK

After 15 years of operation, Facebook is still one of the most used social media platforms in the US. Facebook ranks second in platform usage after YouTube.

68% of 50-64 year olds use Facebook