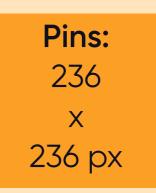

### **P PINTEREST**

Spend 15 minutes each day on Pinterest to grow your brand and presence on one of the fastest-growing social platforms.

#### **Image Dimensions**

Recommended minimum pins (of your own) a day or 15-25 maximum

Keywords are recommended over hashtags to improve SEO for your pin