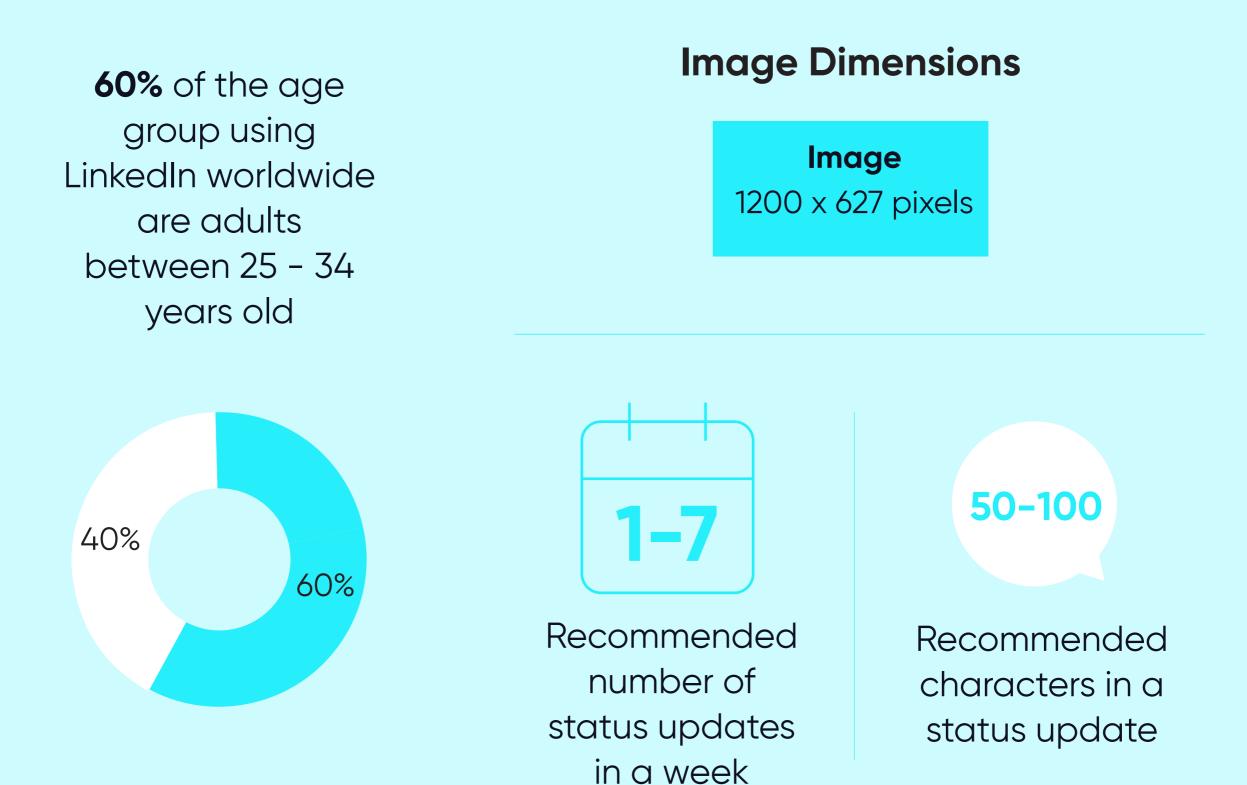

### **in** LINKEDIN

LikedIn is used to manage your professional identity. Build and engage with your professional network. Access knowledge, insights and opportunities.

These figures have been cross referenced with multiple different resources before adding the professional Pyxl opinion and recommendations.