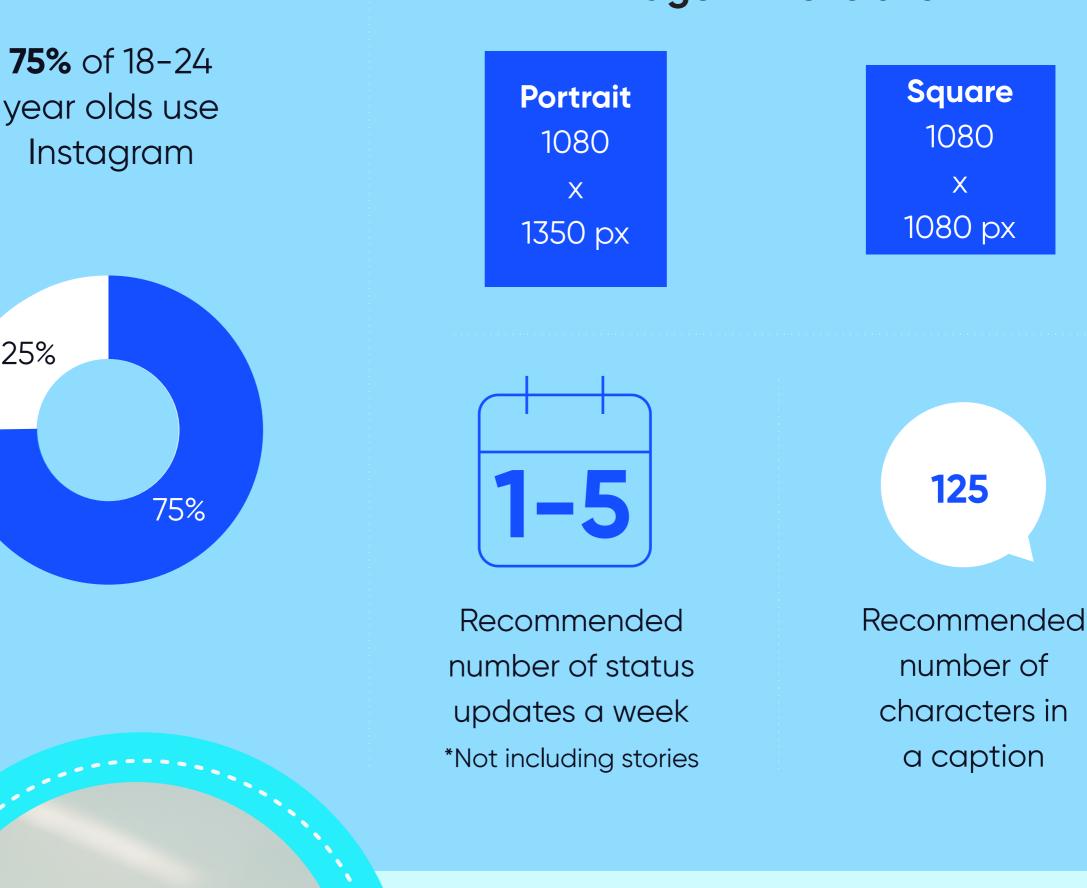

60%

of Snapchat users are more likely to

make impulse purchases.

75% of 18-24

Instagram

75%

25%

#### **Image Dimensions**