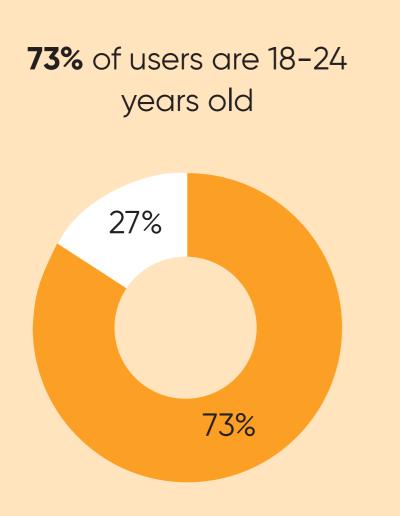

60%

of Snapchat users are more likely to

make impulse purchases.

75% of 18-24

Instagram

75%

25%