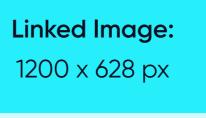

#### **Image Dimensions**

**Shared Images:** 1200 x 628

Square: 500 Х 500

Recommended number of status updates in a week

Recommended characters in a status update

### **in** LINKEDIN

LikedIn is used to manage your professional identity. Build and engage with your professional network. Access knowledge, insights and opportunities.

These figures have been cross referenced with multiple different resources before adding the professional Pyxl opinion and recommendations.