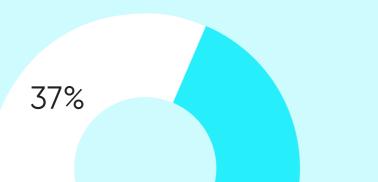

### SNAPCHAT

With 230 million active users, only 32.7% of marketers are utilizing Snapchat to engage with their audience.

| Image Dimension                  | ons                             |
|----------------------------------|---------------------------------|
| ×                                | <b>leo Format:</b><br>24 of MOV |
| 1920 px<br>Max File size: 5MB Ma | ıx File size: 1GB               |