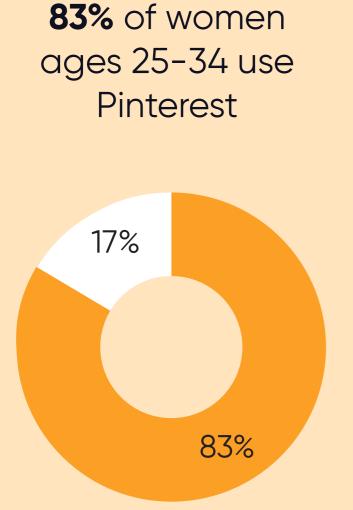

### **P PINTEREST**

Spend 15 minutes each day on Pinterest to grow your brand and presence on one of the fastest-growing social platforms.