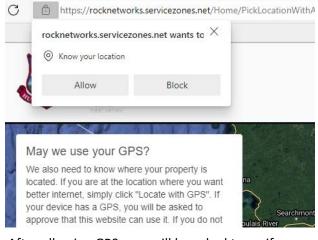

### Step 4 a) Locate with GPS

If you click "Locate with GPS", your browser or mobile device will ask to use your location – click "Allow".

After allowing GPS, you will be asked to verify the pin location. The pin can be moved by clicking on the map or dragging the pin itself.