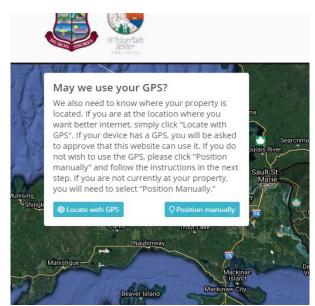

Step 4 – Decide if you would like to use the "Locate with GPS" feature *or* if you would like to position manually. If you are not currently at your property, you will need to select "Position Manually."

**Please note:** If you are entering your address from a location other than from your property (because you don't have access to the Internet at your property), when asked "May we use your GPS?" Click on **Position Manually**. Follow the instructions to place the pin as close as possible to your property.