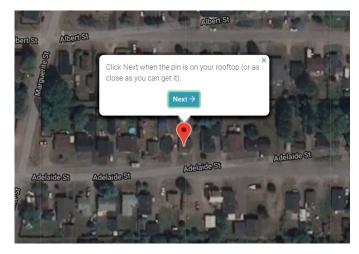

# If you click "Position Manually", you will get further instructions.

Clicking "Next" will place the pin at the center of the map and hide the instructions for a better view of the map (important when using smaller screens).