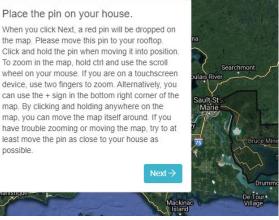

# If you click "Position Manually", you will get further instructions.

Clicking "Next" will place the pin at the center of the map and hide the instructions for a better view of the map (important when using smaller screens).