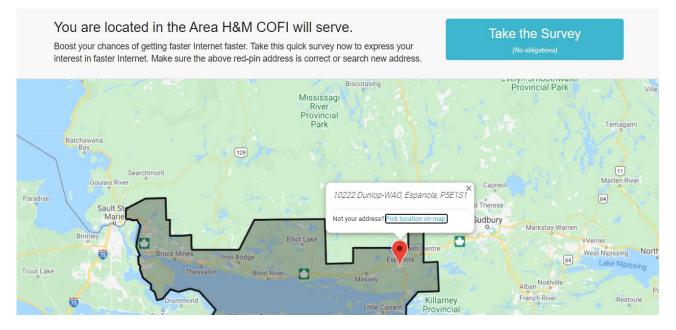

#### Step 5 – Click to take the survey or to sign up.

Note: the "Take the Survey" button has been repositioned to be more visible on all types of devices.

Step 6 – Complete the survey or signup form.