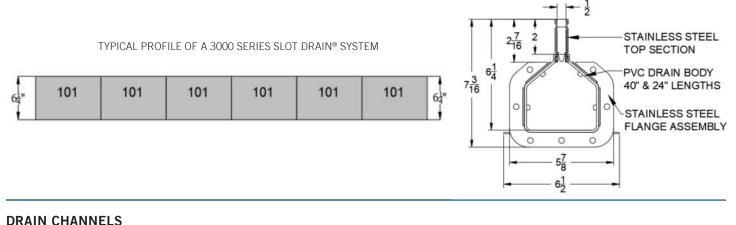

## INSTALLATION:

The 3000 Series Slot Drain System shall be installed in accordance with the manufacturer's installation instructions and recommendations.

| DESCRIPTION                   | PART NO.      | INVERT DEPTH<br>INCHES |
|-------------------------------|---------------|------------------------|
| 3000 SERIES PVC SLOT - 2" TOP | SD3\$*#-101-2 | 6 <sup>1</sup> /4      |