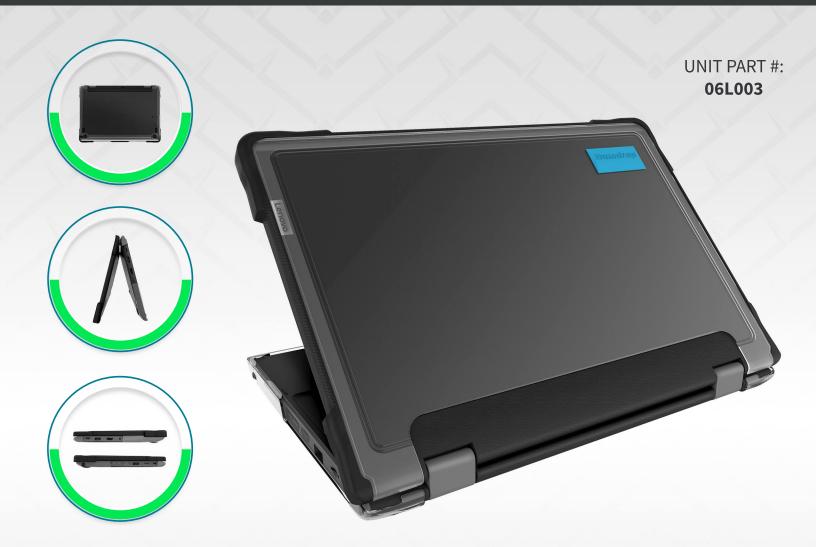

## **KEY FEATURES:**

- 2-piece case construction
- Co-molded TPU bumpers on top shell for bump and scratch protection
- PC bottom shell for additional protection
- Easy clip on installation. No adhesive needed!
- Textured grip areas and frosted edges for additional protection from scuffs and scratches
- Clean design with transparent top and bottom for easy asset tagging and management
- Lightweight and charge cart optimized with a slim and smooth form factor
- Full functionality when moving from desktop to tablet mode
- Affordable price point