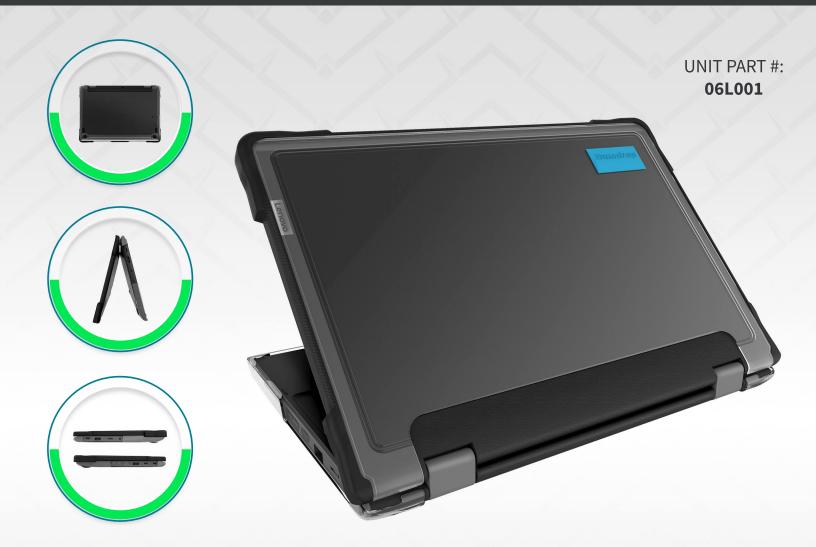

## **KEY FEATURES:**

- 2-piece case construction
- Co-molded TPU bumpers on top shell for bump and scratch protection
- PC bottom shell for additional protection
- Easy clip on installation. No adhesive needed!
- Textured grip areas and frosted edges for additional protection from scuffs and scratches
- Clean design with transparent top and bottom for easy asset tagging and management
- Lightweight and charge cart optimized with a slim and smooth form factor
- Full functionality when moving from desktop to tablet mode
- Affordable price point