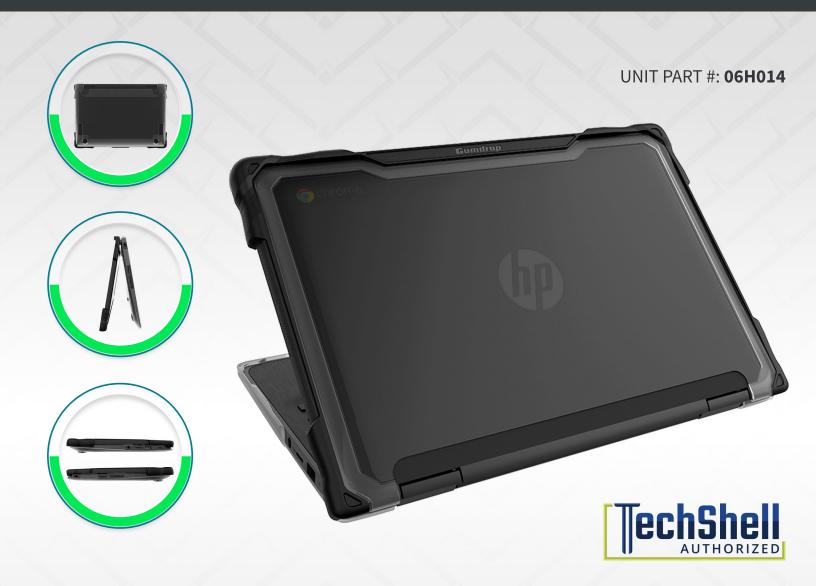

## SLIMTECH for HP Chromebook x360 11MK G3 EE

## **KEY FEATURES:**

- 2-piece case construction
- Co-molded TPU bumpers on top shell for bump and scratch protection
- PC bottom shell for additional protection
- Easy clip on installation. No adhesive needed!
- Textured grip areas and frosted edges for additional protection from scuffs and scratches
- Clean design with transparent top and bottom for easy asset tagging and management
- Slim and smooth form factor