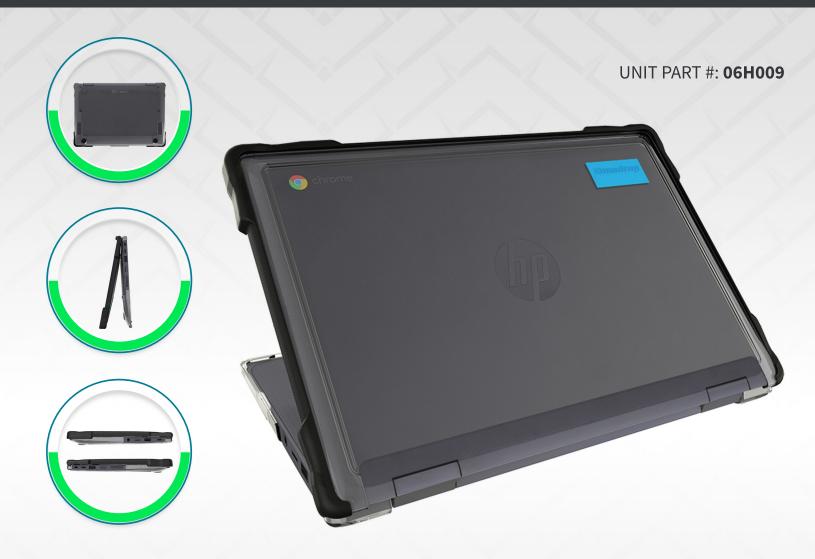

## slimtech for HP Chromebook x360 11 G3 EE

## **KEY FEATURES:**

- Specific landing area for device's fabric stylus holder to adhere to case
- Co-molded TPU bumpers on top shell for bump and scratch protection
- PC bottom shell for additional protection
- Easy clip on installation. No adhesive needed!
- Textured grip areas and frosted edges for additional protection from scuffs and scratches
- Clean design with transparent top and bottom for easy asset tagging and management
- Lightweight and charge cart optimized with a slim and smooth form factor
- Affordable price point