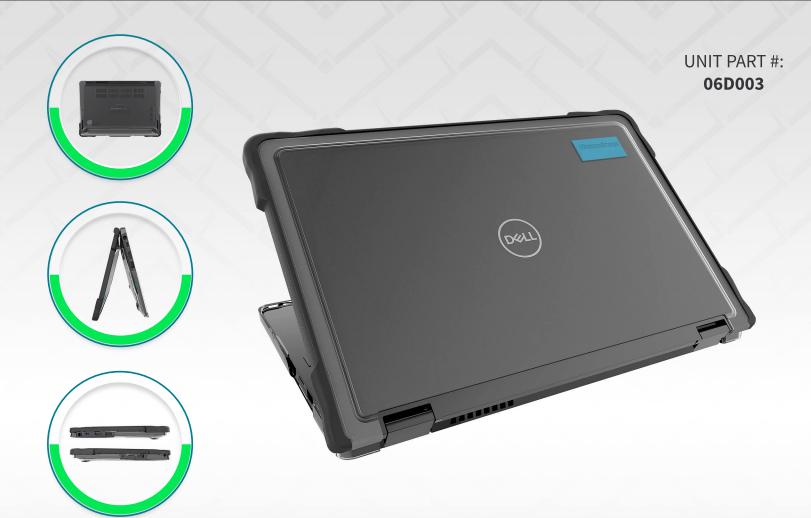

## Dell Latitude 13 5300 2-in-1

## **KEY FEATURES:**

- 2-piece case construction
- Co-molded TPU bumpers on top shell for bump and scratch protection
- PC bottom shell for additional protection
- Easy clip on installation. No adhesive needed!
- Textured grip areas and frosted edges for additional protection from scuffs and scratches
- Clean design with transparent top and bottom for easy asset tagging and management
- Lightweight and charge cart optimized with a slim and smooth form factor
- Full functionality when moving from desktop to tablet mode
- Affordable price point