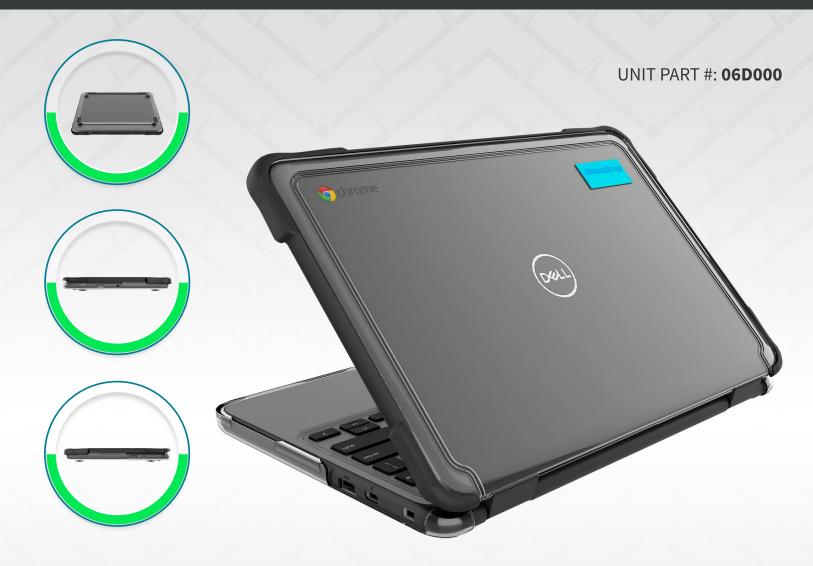

## Dell Chromebook 3100 (Clamshell)

## **KEY FEATURES:**

- 2-piece case construction
- Co-molded TPU bumpers on top shell for bump and scratch protection
- PC bottom shell for additional protection
- Easy clip on installation. No adhesive needed!
- Textured grip areas and frosted edges for additional protection from scuffs and scratches
- Clean design with transparent top and bottom for easy asset tagging and management
- Lightweight and charge cart optimized with a slim and smooth form factor
- Affordable price point