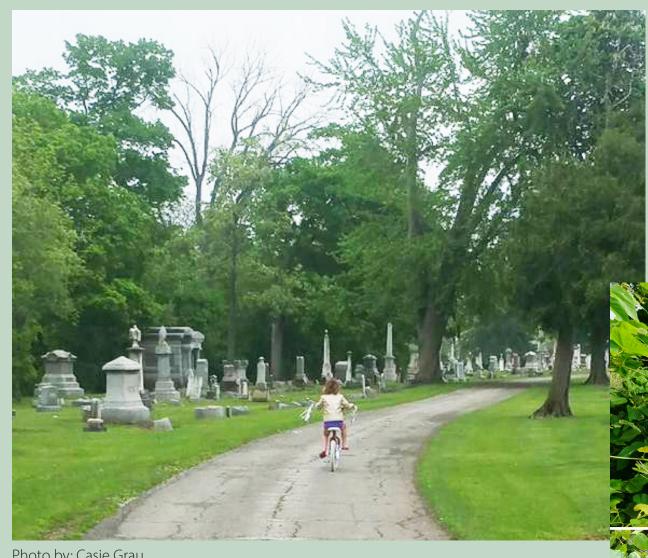

Photo by: Casie Grau

Photo By: Bill Fisher

Free Spirits Take Many Forms - Cemeteries were our nation's first public parks, and Oakwood Cemetery in Bucyrus still attracts many strollers, joggers and bicyclists. Other local small ones like Conley Cemetery on SR 98 East have become ignored and overgrown. For a list of cemeteries that could use the TLC of volunteers, contact Ron Amore at ramore12000@yahoo.com.