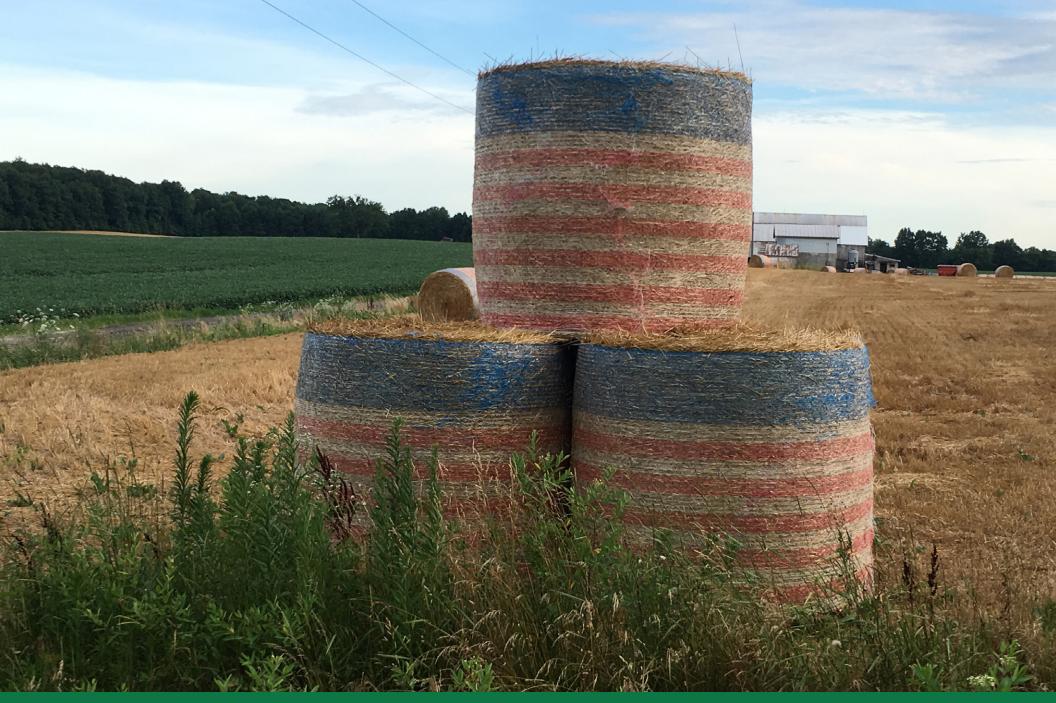

**Photo By: Rhonda Davis** 

Red, White and Bale – Mendy and Russ Sellman, who operate Rus-Men Farms, turned these 800-lb hay bales into patriotism spread out over 55 acres. In the summer of 2020, picture takers frequented their farm at the crossroads of New Winchester and Iberia Roads outside of Galion. "In this country we have so much to be thankful for, and life is a gift," said Mendy.