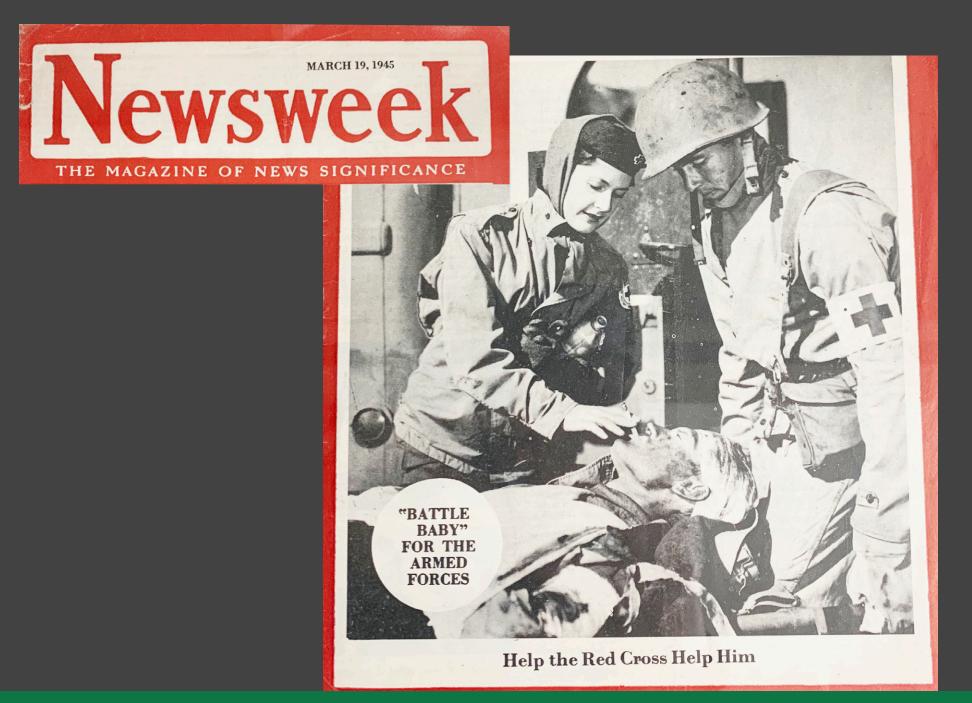

## **Photo From: Newsweek Magazine**

Notable Crawford Countian – At the peak of American Red Cross wartime activity in 1945, 7.5 million volunteers provided service to the military. Monies raised allowed the Red Cross to provide coffee, sandwiches, cigarettes and comfort to our Armed Forces. The volunteer in this magazine cover is New Washington's own Betty Dickinson.