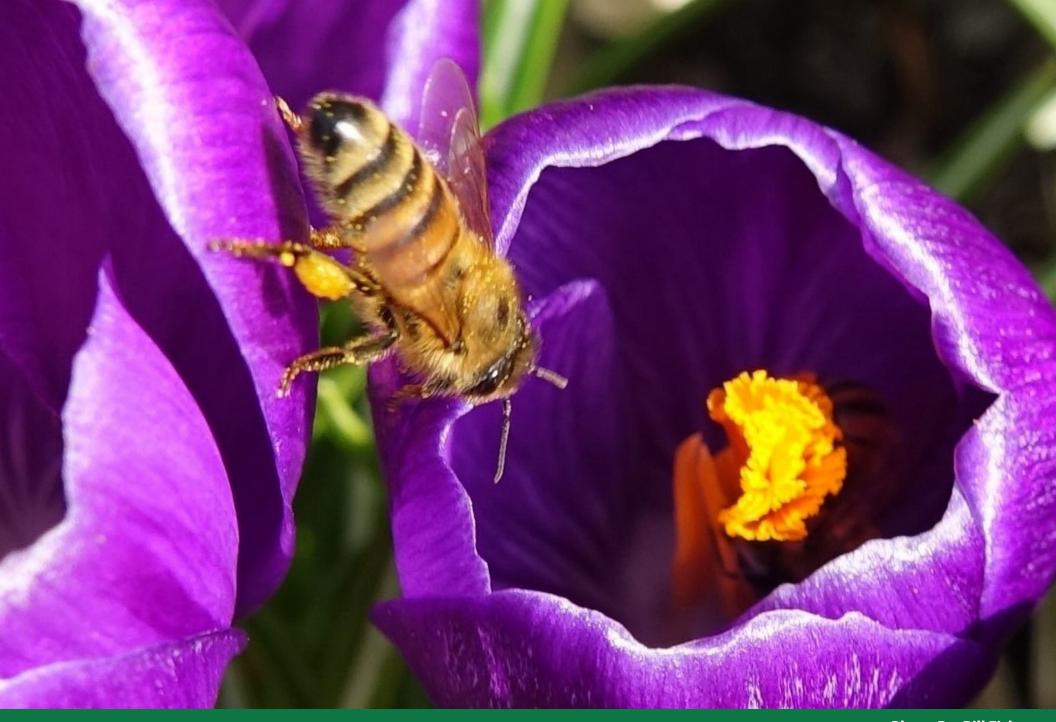

Photo By: Bill Fisher

They're All the Buzz – As honey bees gather pollen and nectar for their survival, they pollinate crops such as blueberries, broccoli and brussel sprouts. Both crop yield and quality would be greatly reduced without honey bee pollination. Since some pollinators are declining in population, "bee" grateful next time you spot one – it's helping feed you! This honey bee was on a crocus blossom in Bill's yard.