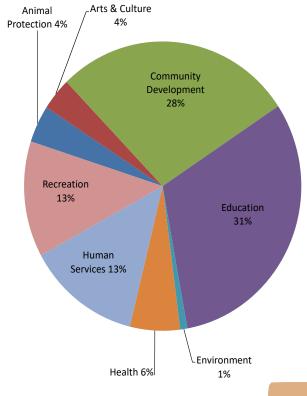

# GRANTS AWARDED FROM OUR CRAWFORD IMPACT FUND SINCE 1985 Animal Arts & Culture 4%