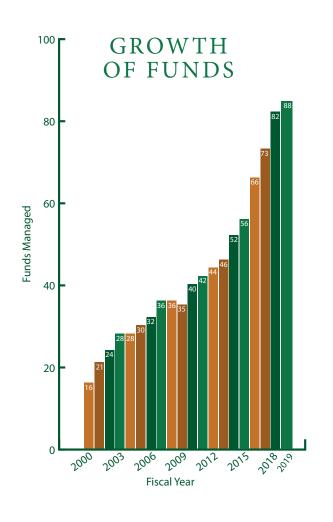

2019
\$20.5 million in assets
2009
\$10.1 million in assets

1999
\$2.2 million in assets
1989
\$0.7 million in assets

"The future ain't what it used to be."
-YOGI BERRA, FORMER MLB PLAYER, MANAGER AND COACH