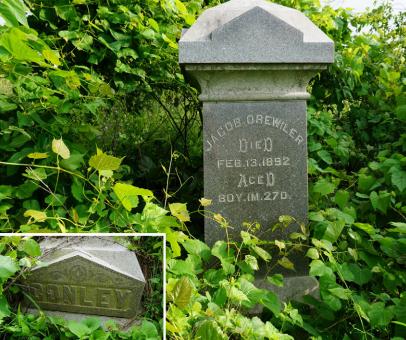

Photo by: Casie Grau

Photo By: Bill Fisher

Free Spirits Take Many Forms - Cemeteries were our nation's first public parks, and Oakwood Cemetery in Bucyrus still attracts many strollers, joggers and bicyclists. Other local small ones like Conley Cemetery on SR 98 East have become ignored and overgrown. For a list of cemeteries that could use the TLC of volunteers, contact Ron Amore at ramore12000@yahoo.com.