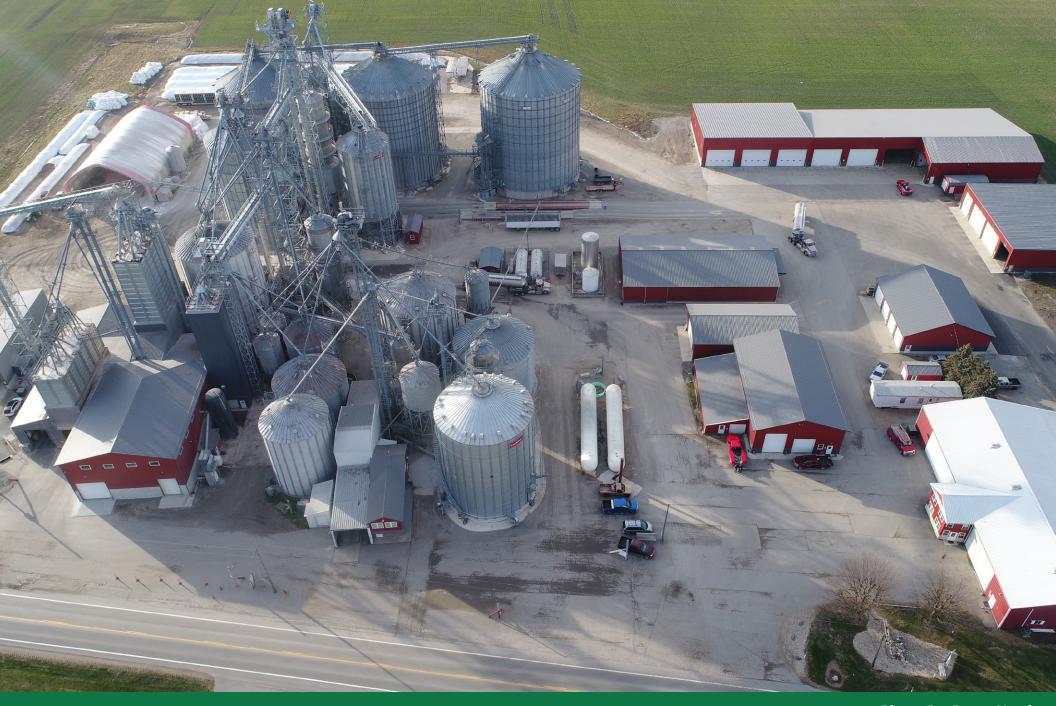

**Photo By: Becca Hord** 

Drone Over Hords – This aerial view over Hord Farms is a great example of the technological advancements made in farming over the past few decades. A pig, cow and grain farm, the Hords have five generations and over 100 years in this family business. They are also partners in a new pork processing facility in Michigan from where fresh pork products are made. Crawford County should be proud of our farmers - they feed people!