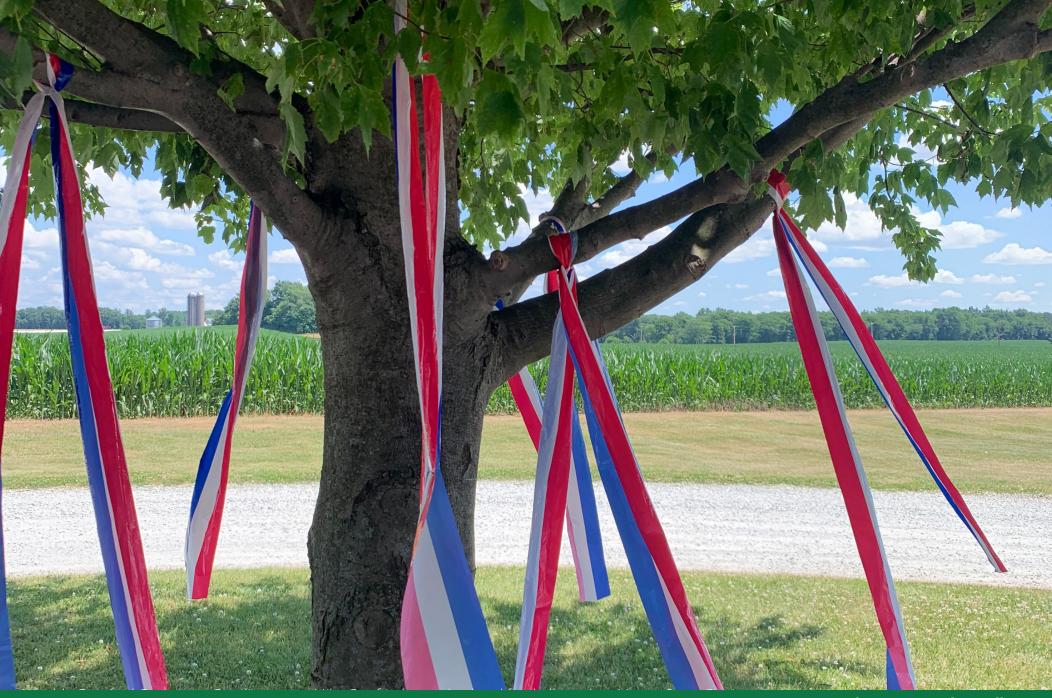

**Photo By: Carolyn Helbert** 

Stay Strong – The Crestline Community Development Team is moving Crestline forward. These red, white and blue ribbons were donated by local businesses and distributed for free during the COVID-19 pandemic, displaying community spirit and solidarity all over the Village. To see more initiatives for which the Crestline Community Development Team is responsible, visit downtown Crestline or visit their Facebook page at facebook.com/crestlinecdt/. #TheCrestlineComeback#CrestlineStrong#WeTheDogs