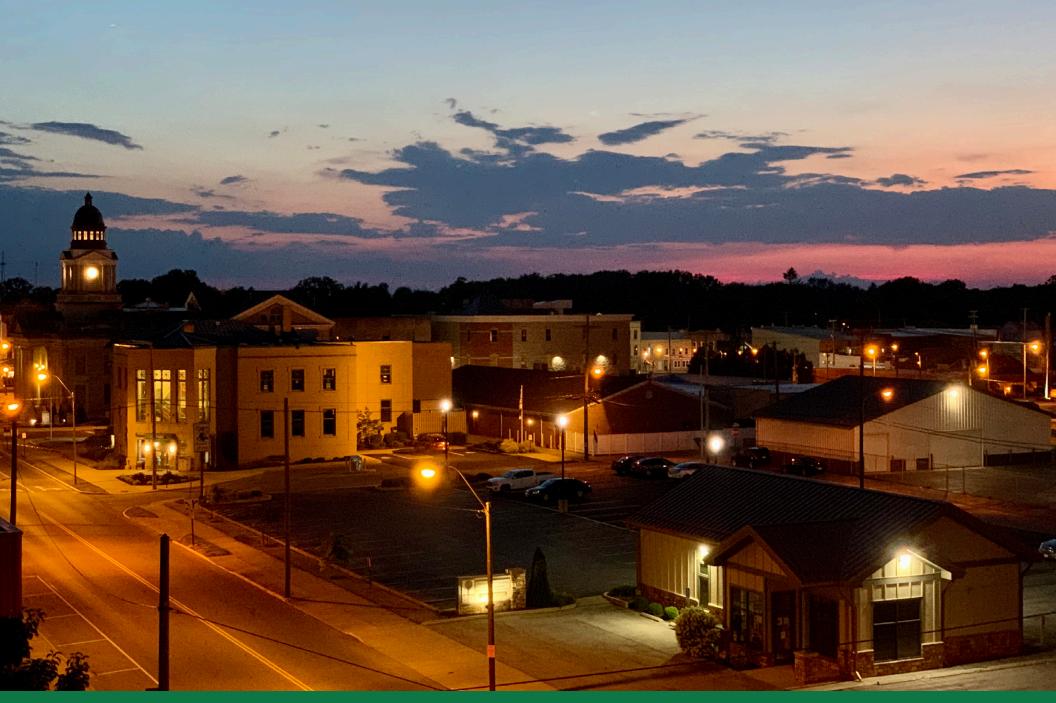

**Photo By: Mike Dostal** 

Looking Down on Bucyrus - This sunset photo captures the courthouse, library, Moose, and of course – The Community Foundation for Crawford County, and is taken from the roof of the Elks. The Bratwurst Capital of America is located on two major historic transportation routes, the Lincoln Highway and Sandusky River, and it was Indian Territory for many years. Founded in 1821, Bucyrus citizens are celebrating their bicentennial in 2021.