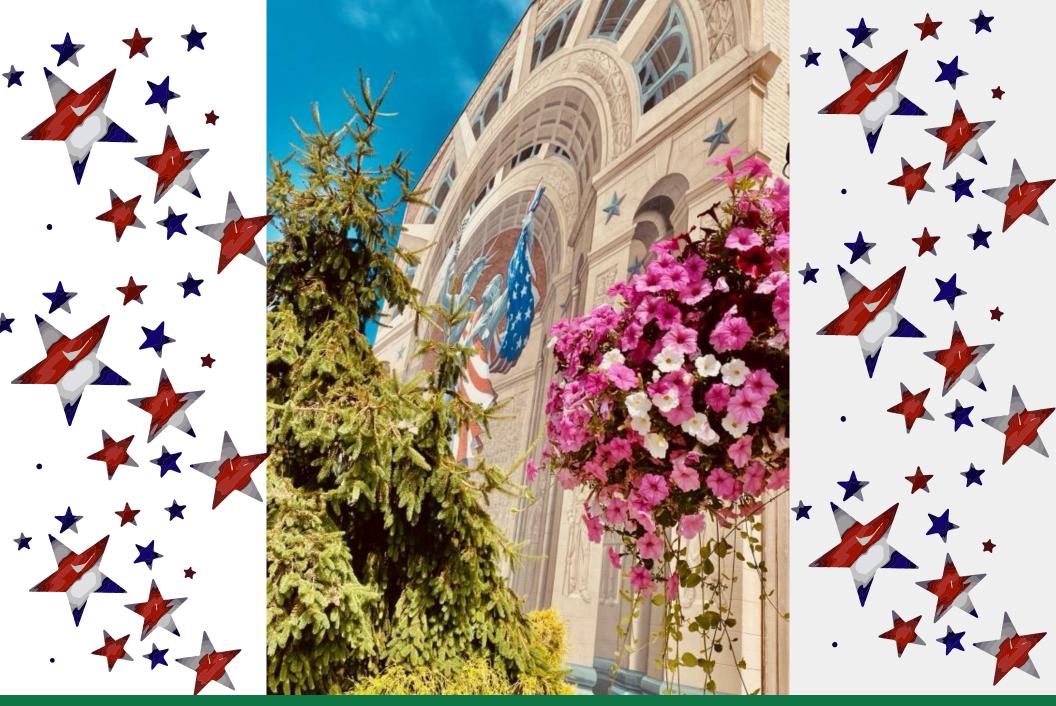

**Photo By: Susan Maynard** 

Lady Liberty Remembers Our Veterans Mural as Seen Through a Hanging Basket of Flowers - During spring, summer and early fall, over 40 volunteers daily water these beautiful baskets that line Sandusky Avenue in Bucyrus. All of the supplies needed are paid for through donations to the Bucyrus Beautification Fund of Projects, Inc., a support organization of the Foundation.