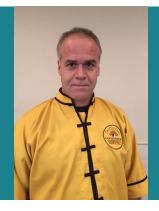

Scientific research shows, Tai Chi has been proved to reduce stress and tension; improve posture and balance; increase muscle strength, agility, and flexibility; improve quality of sleep; relieve chronic pain; increase energy and endurance. An estimated 2.5 million Americans are all experiencing the benefits of practicing Tai Chi and nearly 250 million people worldwide are also performing the gentle and slow movements.

The reason so many people participate: Tai Chi is gentle and powerful. Tai Chi is great for all ages and even for people who are suffering from chronic pain. Due to the low impact movements anyone can try Tai Chi and everyone can benefit from it. Join Tai Chi Master Dan Lucas on Mondays at 6 PM or Fridays at 1 PM to try this powerful practice for yourself!