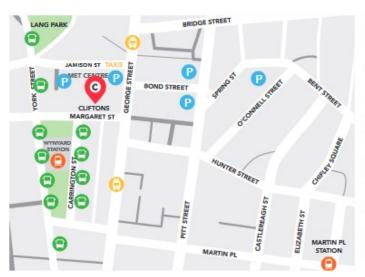

## DIRECTIONS AND PARKING GUIDE

CLIFTONS SYDNEY - MARGARET STREET

C Level 13, 60 Margaret St Sydney NSW 2000

Free Call: 1800 629 088 Direct Line: (02) 9250 0999 Email: enquiries@cliftons.com

- Train Station
- Bus Interchanges
- Parking
- Tram Stop

### CLOSEST TRAIN STATIONS

- Wynyard Station, 100m (2 min walk)
- Martin Place, 700m (6 min walk)

# CLOSEST BUS STOPS

 Carrington St, 50m (1 min walk)

#### CLOSEST TRAM STOPS

George St (1 min walk)
 \*from Dec 2019

### NEAREST PARKING

- Secure Parking -Met Centre Car Park, Jamison St (1 min walk)
- Secure Parking Amora Hotel Car Park
  (1 min walk)
- Secure Parking Station, 20 Bond St, (2 min walk)

### NEAREST ACCOMMODATION

- Amora Hotel Jamison Sydney (1 min walk)
- The Tank Stream Hotel (2 min walk)
- Radisson Blu Plaza Hotel (2 min walk)
- The Westin, Martin Place (4 min walk)
- Sydney Harbour Marriott Circular Quay (5 min walk)