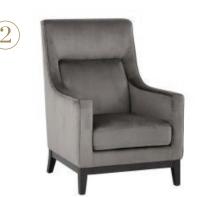

#### Décor

- 1. Upholstered Bed with Rubberwood Frame in Grey | 2. Transitional Armchair with Piping in Espresso
- 3. Linen Flush Mount with Wood Detail | 4. Abstract Area Rug in Blue

- A EverWood Designer Flooring Cable Bay
- f B Motorized Blinds\*
- C Custom Wall Millwork Metrie\*\*