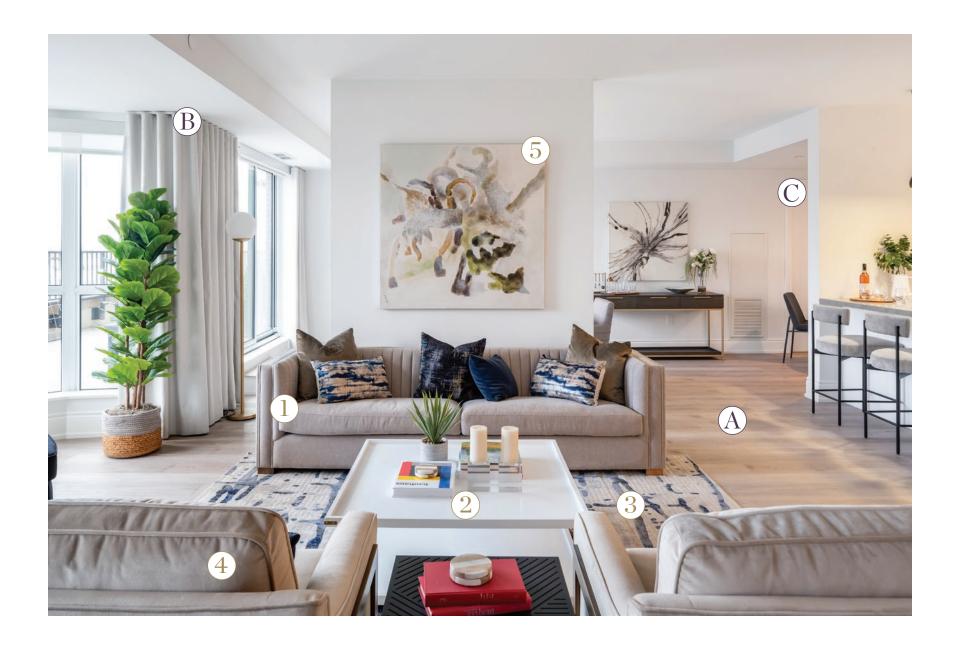

# The Living Room

## Features & Décor

#### Décor

1. Ribbed Velvet Sofa in Grey | 2. Two-Tiered Coffee Table in White & Gold | 3. Abstract Area Rug in Blue & White | 4. Traditional Armchair with Bronze Steel Frame | 5. Textured Artwork by Ksenia Sizaya

5

- A EverWood Designer Flooring Cable Bay
- B Motorized Blinds\*
- C Shaker Style Lincoln Park Doors\*