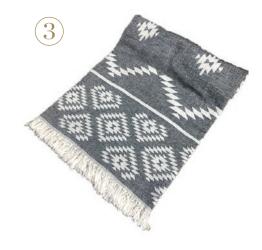

#### Décor

- 1. Upholstered Bed with Rubberwood Frame in Grey | 2. Transitional Armchair with Piping in Espresso
- 3. Linen Flush Mount with Wood Detail | 4. Abstract Area Rug in Blue

- A EverWood Designer Flooring Cable Bay
- f B Motorized Blinds\*
- C Custom Wall Millwork Metrie\*\*