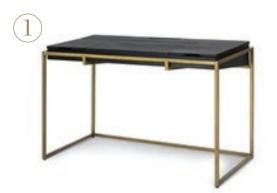

### Décor

1. Wood & Metal Writing Desk | 2. Modern Swivel Chair in Black & Brass | 3. Steel Bookcase | 4. Interlocking Trellis Rug in Grey