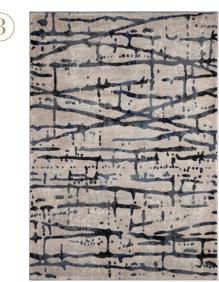

#### Décor

1. Ribbed Velvet Sofa in Grey | 2. Two-Tiered Coffee Table in White & Gold | 3. Abstract Area Rug in Blue & White | 4. Traditional Armchair with Bronze Steel Frame | 5. Textured Artwork by Ksenia Sizaya