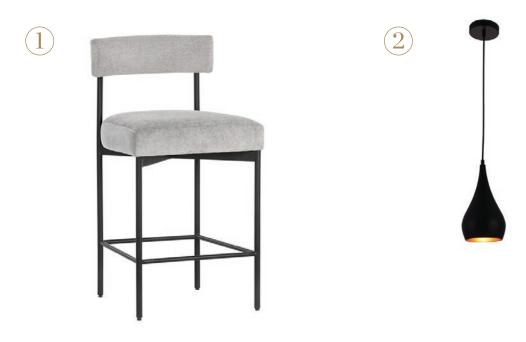

### Décor

1. Open-Back Counter Stool in Grey & Black | 2. Cone Pendant in Black

- A Symphony Grey Backsplash
- B Symphony Grey Caesarstone Counter Top
- Tuscan White Shaker Cabinets With Hardware
- Undermount Stainless Steel Sink