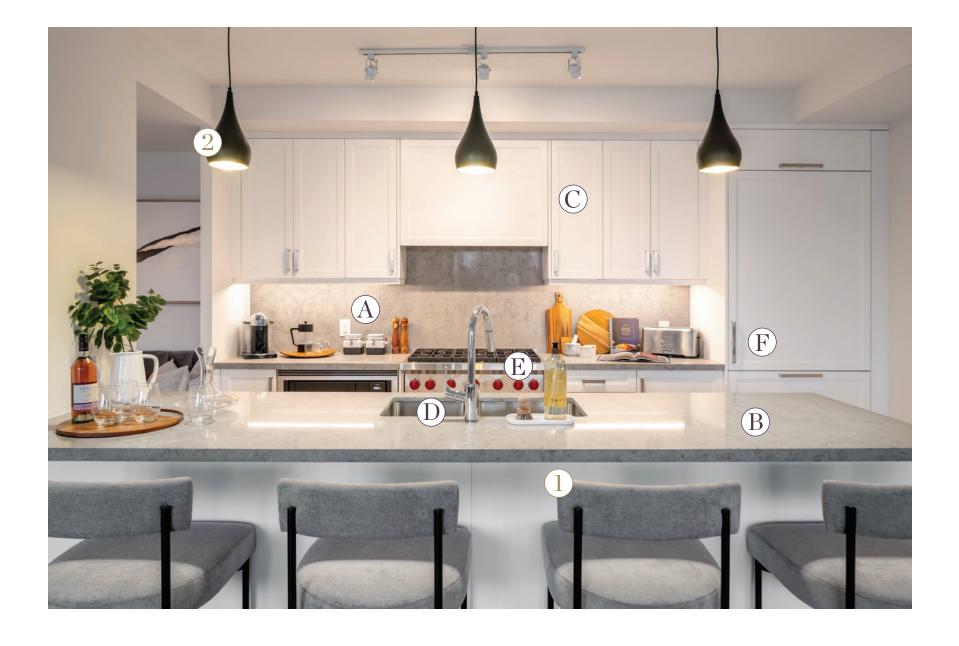

## The Kitchen

## Features & Décor

### Décor

1. Open-Back Counter Stool in Grey & Black | 2. Cone Pendant in Black

- A Symphony Grey Backsplash
- B Symphony Grey Caesarstone Counter Top
- Tuscan White Shaker Cabinets With Hardware
- Undermount Stainless Steel Sink

- (E) 36" Wolf Gas Range
- F 36" Sub-Zero Refrigerator