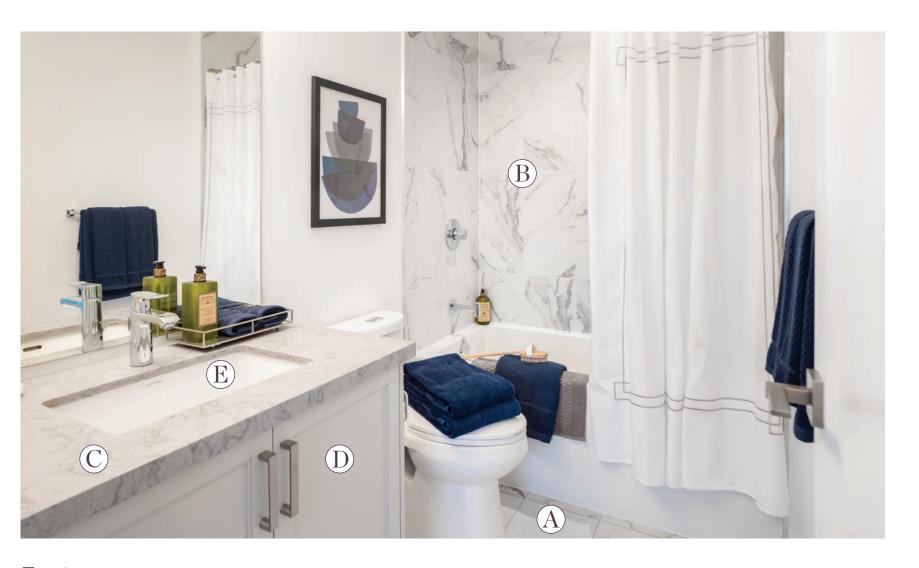

## Guest Ensuite

- A Calacatta Grey Matte Porcelain Floor Tile 12" x 24"
  - Calacatta Grey Matte Porcelain Tub Surround Tile 12" x 24"
- Symphony Grey Caesarstone Counter Top

- Revere Grey Tuscan Matte Cabinets
- Collette Undermount Sink