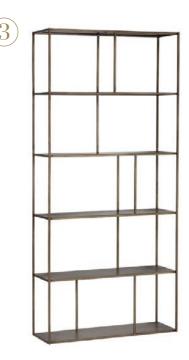

### Décor

1. Wood & Metal Writing Desk | 2. Modern Swivel Chair in Black & Brass | 3. Steel Bookcase | 4. Interlocking Trellis Rug in Grey