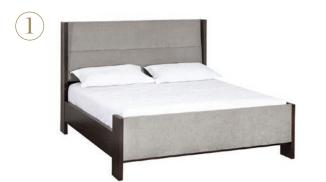

#### Décor

- 1. Upholstered Bed with Rubberwood Frame in Grey | 2. Transitional Armchair with Piping in Espresso
- 3. Linen Flush Mount with Wood Detail | 4. Abstract Area Rug in Blue

- A EverWood Designer Flooring Cable Bay
- f B Motorized Blinds\*
- C Custom Wall Millwork Metrie\*\*