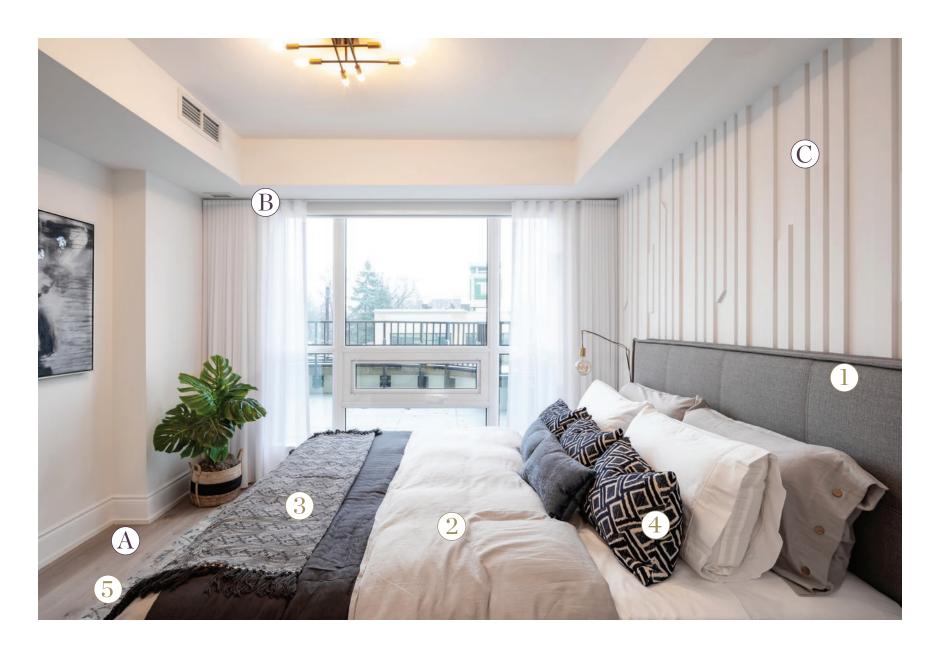

## The Master Bedroom

## Features & Décor

#### Décor

- 1. Upholstered Bed with Rubberwood Frame in Grey | 2. Transitional Armchair with Piping in Espresso
- 3. Linen Flush Mount with Wood Detail | 4. Abstract Area Rug in Blue

- A EverWood Designer Flooring Cable Bay
- f B Motorized Blinds\*
- C Custom Wall Millwork Metrie\*\*