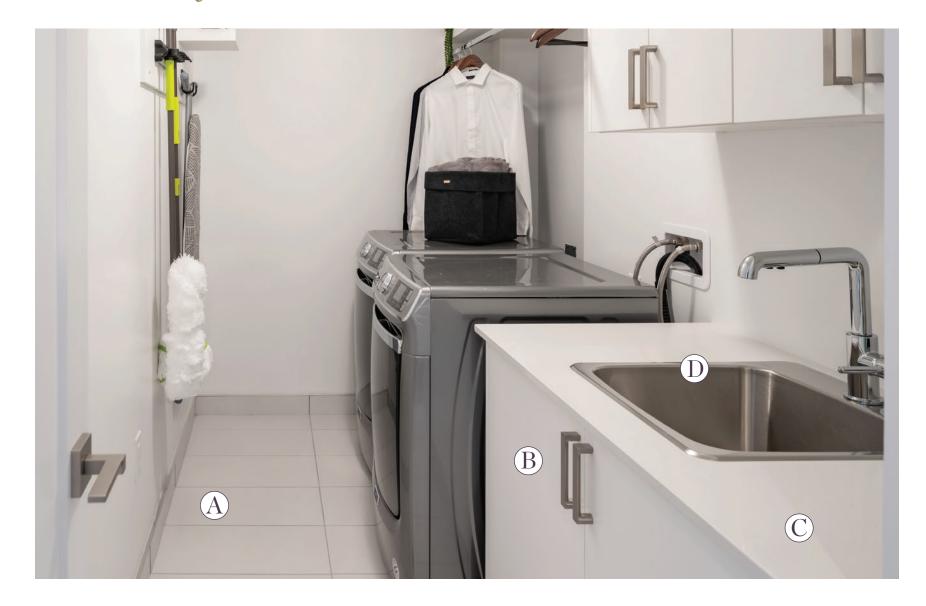

## Laundry Room

- A White Porcelain Floor Tile 12" x 24"
- B White Matte Finish Cabinets

- Laundry Blizzard Caesarstone Counter Top
- Top Mount Stainless Sink

The Developer reserves the right to make changes to the features and finishes, building and floor plan without notice, as deemed necessary. The features listed in this guide are specific to unit 305 at Empire Maven. Please see a sales and/or decor representative for details. January 2021. E.&.O.E.