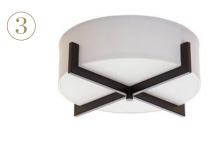

#### Décor

- 1. Upholstered Bed with Rubberwood Frame in Grey | 2. Transitional Armchair with Piping in Espresso
- 3. Linen Flush Mount with Wood Detail | 4. Abstract Area Rug in Blue

- A EverWood Designer Flooring Cable Bay
- f B Motorized Blinds\*
- C Custom Wall Millwork Metrie\*\*