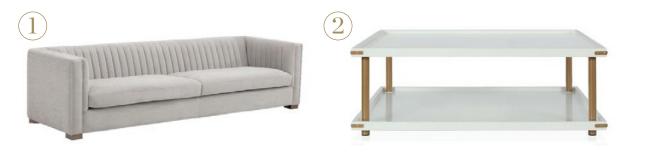

#### Décor

1. Ribbed Velvet Sofa in Grey | 2. Two-Tiered Coffee Table in White & Gold | 3. Abstract Area Rug in Blue & White | 4. Traditional Armchair with Bronze Steel Frame | 5. Textured Artwork by Ksenia Sizaya