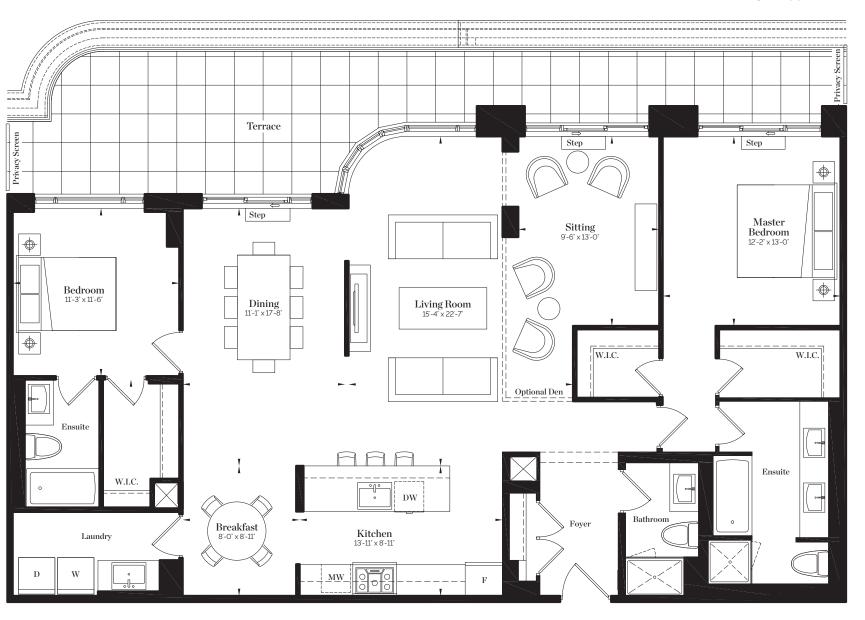

## Maven Model Suite

1700 Avenue Road, Toronto

Suite 305 "The Greer" | 2 Bed | 2.5 Bath | 1,773 sq.ft.

3<sup>rd</sup> Floor

Sizes and specifications are subject to change without notice. Actual usable space may vary from any stated floor area. All dimensions are approximate and are subject to normal construction variances. Measurements of rooms set forth on any floor plan may be taken at the widest points of each given room (as if the room were a perfect rectangle), without regard for any cutouts or cabinetry. Floor measurements were calculated on the middle floor of typical floor plates. Balcony, terrace and column locations may vary as per elevation feature. Furniture and accessories are not included and are shown only as display. Please see a sales representative for availability and details. January 2021. E.&O.E