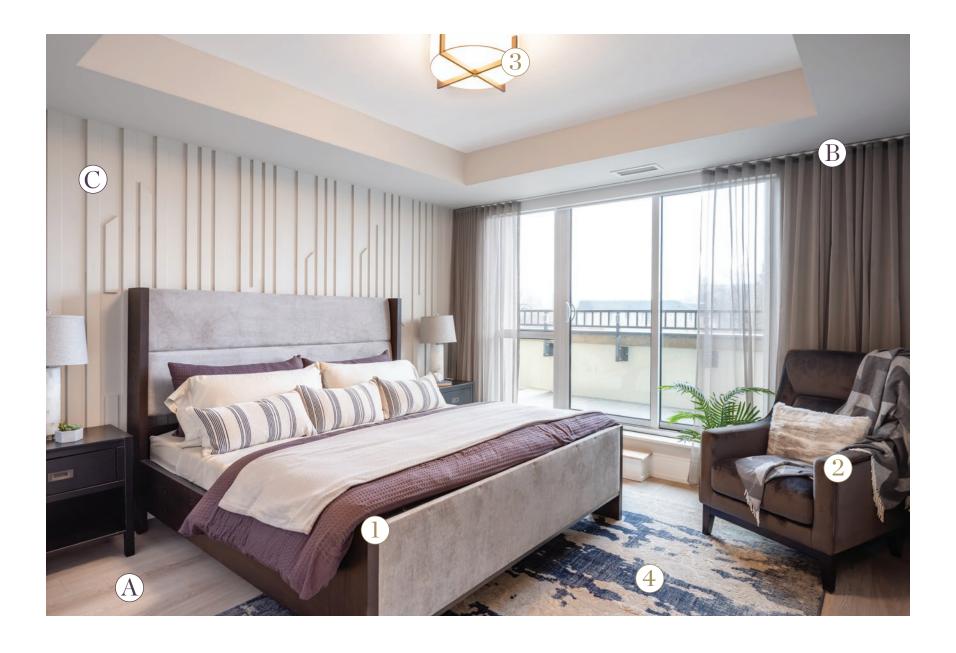

## The Master Bedroom

## Features & Décor

#### Décor

- 1. Upholstered Bed with Rubberwood Frame in Grey | 2. Transitional Armchair with Piping in Espresso
- 3. Linen Flush Mount with Wood Detail | 4. Abstract Area Rug in Blue

- A EverWood Designer Flooring Cable Bay
- f B Motorized Blinds\*
- C Custom Wall Millwork Metrie\*\*