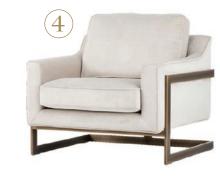

#### Décor

1. Ribbed Velvet Sofa in Grey | 2. Two-Tiered Coffee Table in White & Gold | 3. Abstract Area Rug in Blue & White | 4. Traditional Armchair with Bronze Steel Frame | 5. Textured Artwork by Ksenia Sizaya