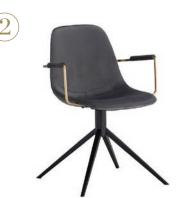

### Décor

1. Wood & Metal Writing Desk | 2. Modern Swivel Chair in Black & Brass | 3. Steel Bookcase | 4. Interlocking Trellis Rug in Grey