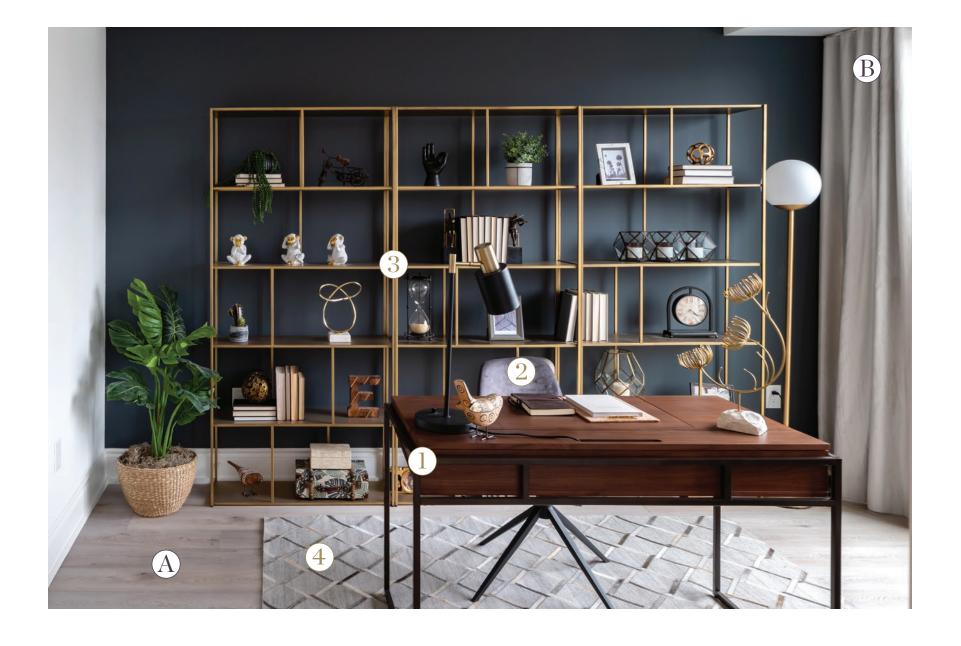

## The Home Office

## Features & Décor

### Décor

1. Wood & Metal Writing Desk | 2. Modern Swivel Chair in Black & Brass | 3. Steel Bookcase | 4. Interlocking Trellis Rug in Grey

### Features

A EverWood Designer Flooring - Cable Bay

(B) Motorized Blinds\*