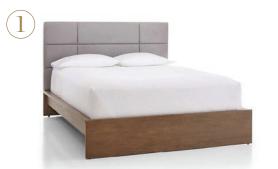

#### Décor

- 1. Upholstered Bed with Rubberwood Frame in Grey | 2. Transitional Armchair with Piping in Espresso
- 3. Linen Flush Mount with Wood Detail | 4. Abstract Area Rug in Blue

- A EverWood Designer Flooring Cable Bay
- f B Motorized Blinds\*
- C Custom Wall Millwork Metrie\*\*