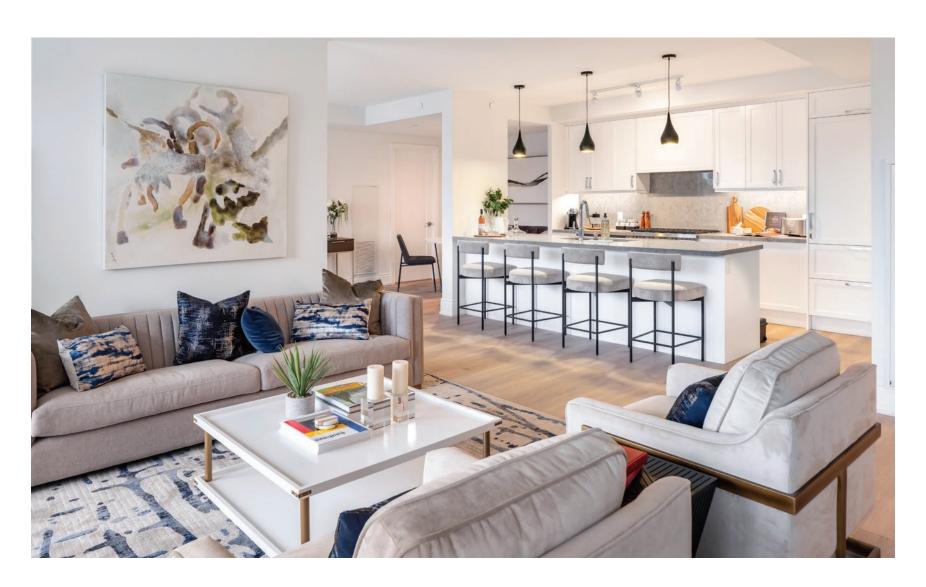

# The Living Room

## Features & Décor

#### Décor

1. Ribbed Velvet Sofa in Grey | 2. Two-Tiered Coffee Table in White & Gold | 3. Abstract Area Rug in Blue & White | 4. Traditional Armchair with Bronze Steel Frame | 5. Textured Artwork by Ksenia Sizaya

## The Kitchen

### Décor

1. Open-Back Counter Stool in Grey & Black | 2. Cone Pendant in Black

- A Symphony Grey Backsplash
- B Symphony Grey Caesarstone Counter Top
- Tuscan White Shaker Cabinets With Hardware
- Undermount Stainless Steel Sink