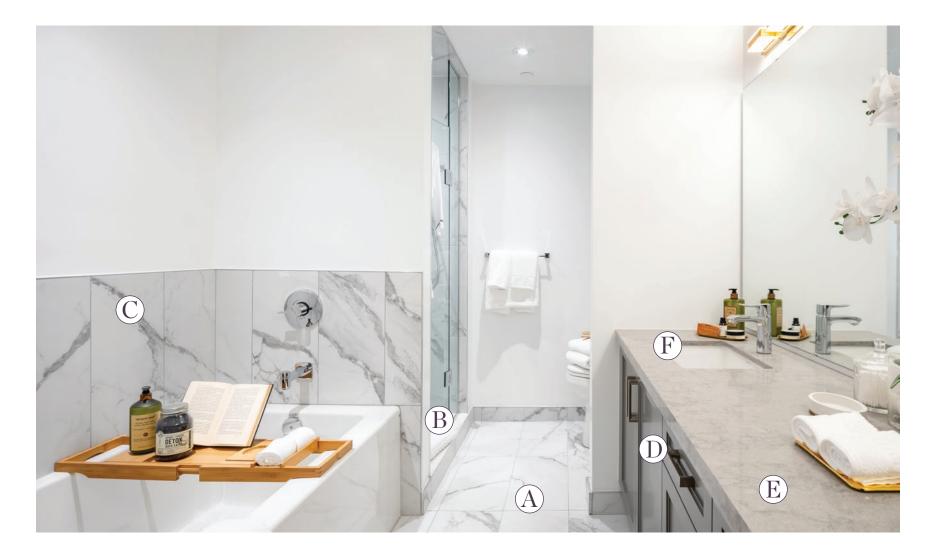

## Master Ensuite

### Features

- Calacatta Grey Matte Porcelain Floor Tile 12" x 24"
- Calacatta Grey Matte Mosaiac Shower Floor Tile 2" x 2"
- Calacatta Grey Matte Porcelain Tub Surround Tile 12" x 24"
- Chelsea Grey Matte Cabinets
- (E) Symphony Grey Caesarstone Counter Top
- Collette Undermount Sink