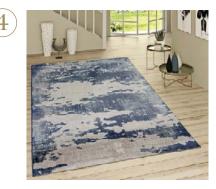

### Décor

1. Wood & Metal Writing Desk | 2. Modern Swivel Chair in Black & Brass | 3. Steel Bookcase | 4. Interlocking Trellis Rug in Grey