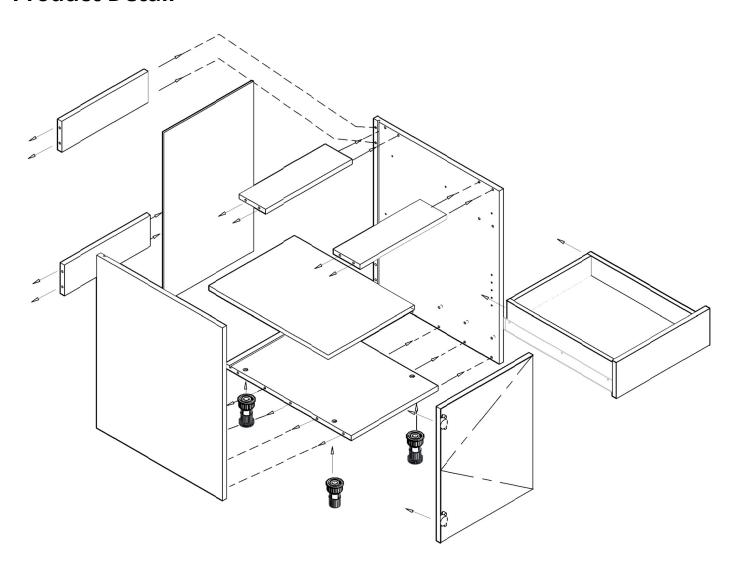

### **Product Detail**

**Door Style** Slab

**Construction** Frameless, 3/4-in, 45-lb Industrial Grade

Particleboard Core with White Melamine Interior

**Connection** Maple 30mm Dowel Construction

**Edge Treatment** 1mm PUR Edge Banding

Material Thermally Fused Laminate (TFL)

**Drawer Type** SALICE, Lineabox Two-Sided Aluminum Drawer System

**Guides** SALICE, Full Extension, 100lb rate, Concealed Undermount Guides

**Hinges** SALICE, Soft-close, 110 Degree Opening, CAM adjustable