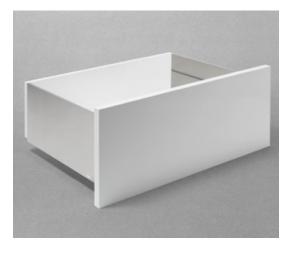

# **Drawer Construction and Guides**

**Metal Drawer Sides** 

Full Extension
Soft Close
100-lb Capacity