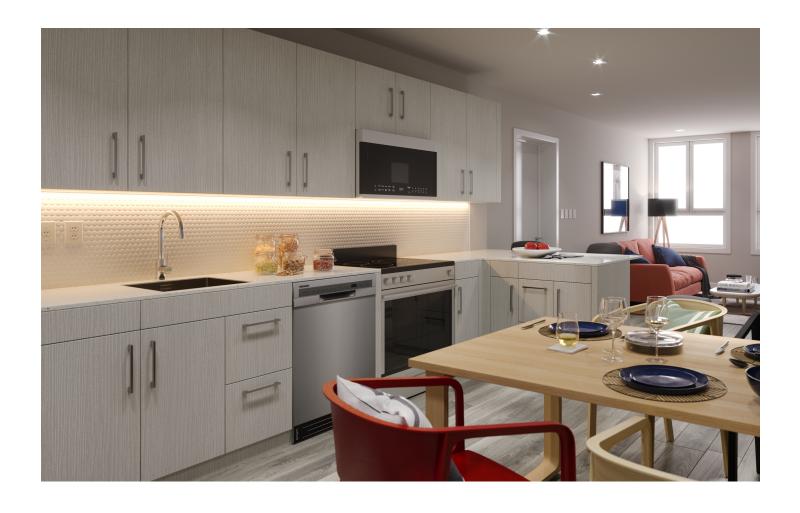

### **VMX®**

Good design doesn't have to be expensive. VMX® products are designed and manufactured to be consistent in quality, materials, and finishes. We offer integrated, whole-project solutions available through one efficient source, making selection, specification and delivery easier.

### **Product Detail**

**Door Style** Slab

**Construction** Frameless, 3/4-in, 45-lb Industrial Grade

Particleboard Core with White Melamine Interior

**Connection** Maple 30mm Dowel Construction

**Edge Treatment** 1mm PUR Edge Banding

Material Thermally Fused Laminate (TFL)

**Drawer Type** SALICE, Lineabox Two-Sided Aluminum Drawer System

**Guides** SALICE, Full Extension, 100lb rate, Concealed Undermount Guides

**Hinges** SALICE, Soft-close, 110 Degree Opening, CAM adjustable