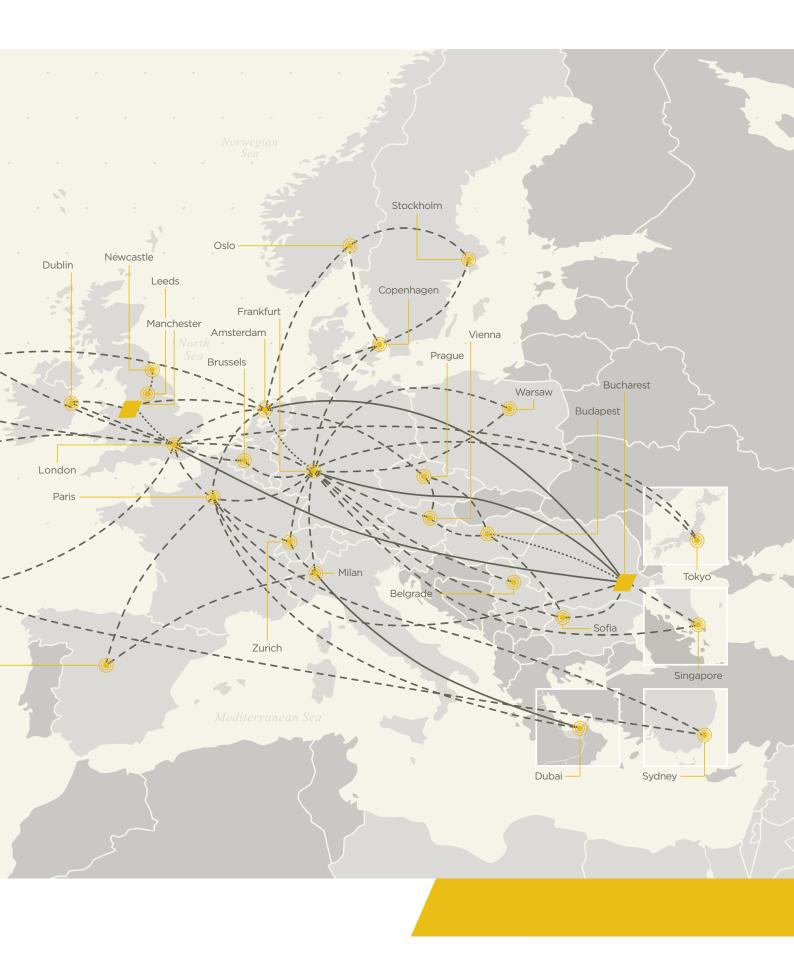

### International Network

We have one of the biggest networks in the world, powered by world-class infrastructure. At M247 we pride ourselves on our ability to help take businesses further and support growing needs, whether you are UK or globally focussed.

- 7 In-country presence and account management support in London, Manchester, Bucharest, Malaga and New York
- 7 More than 10,000 customers in over 110 countries
- 7 More than 70 strategic data centres, including locations in leading finance capitals London, Singapore, Zurich, Frankfurt, New York and Tokyo
- 7 Four wholly-owned data centres