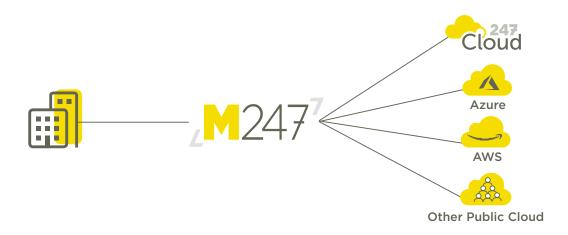

### Public Cloud Connect

We offer secure, low latency connections into public cloud providers. Our global network means we are ideally placed to provide cloud and connectivity services around the world.

Our services connect your business directly to public Cloud Service Providers (CSP) such as Microsoft Azure, Amazon Web Services (AWS), Google Cloud Platform (GCP) and Salesforce, amongst others, enabling your digital transformation strategy.

#### We can provide:

- 7 Connections for existing or new subscriptions
- 7 No ingress or egress data traffic charges
- 7 Low latency
- 7 Potential reduced connection fees
- 7 Increased security
- 7 Increased simplicity with reduced hardware needs