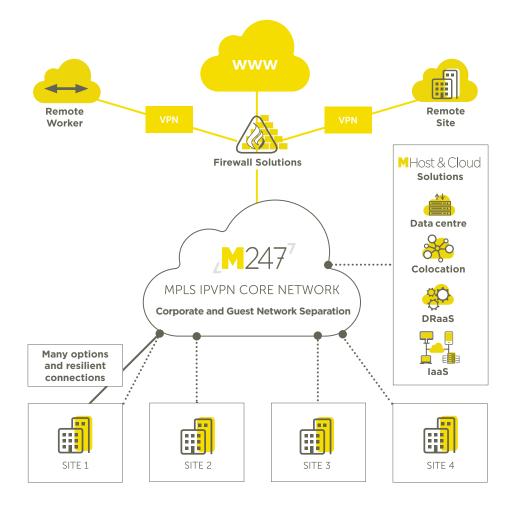

### MPLS IPVPN

Our years of networking expertise enables us to support you through consultation, design and implementation of your private network, allowing you to get the most out of your secure WAN, now and in the future.

Our MPLS IPVPN solutions allow multi-site businesses to share IP services and data, via our high bandwidth core network. All our services can be integrated to provide a bespoke private network, giving you the right support when and where you need it.

#### M247 offers:

- **7** Fully managed network reducing business overheads
- 7 Visibility and monitoring 24/7/365
- **7** Seamless integration of all sites globally, regardless of access mechanism
- 7 Eliminates the need for multiple IPSec VPN connections
- 7 Fully scalable both nationally and internationally
- 7 Fast delivery
- 7 Cloud connect to all public cloud