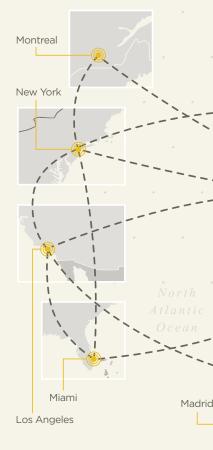

### International Network

We have one of the biggest networks in the world, powered by world-class infrastructure. At M247 we pride ourselves on our ability to help take businesses further and support growing needs, whether you are UK or globally focussed.

- 7 In-country presence and account management support in London, Manchester, Bucharest, Malaga and New York
- 7 More than 10,000 customers in over 110 countries
- 7 More than 70 strategic data centres, including locations in leading finance capitals London, Singapore, Zurich, Frankfurt, New York and Tokyo
- 7 Four wholly-owned data centres