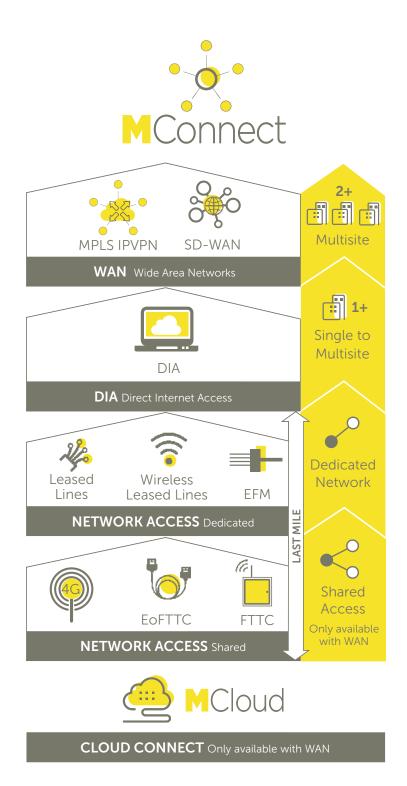

#### What is a WAN?

A WAN is the connection of two or more geographically diverse LANs (Local Area Networks). It is a large private network of different sites, giving all sites access to the same IT services or data. These sites can be connected through different methods and technologies. WANs can vary in how secure they are, dependent upon the needs of the business.

### Wide Area Networks (WAN)

Our expertise and commitment to delivering quality bespoke solutions for every customer enables us to help your business grow.

- 7 Bespoke solution from creation to build
- 7 Choice of flexible last mile network access options
- 7 Highly scalable both nationally and internationally
- 7 Highly secure industry-leading equipment suppliers from Fortinet and Cisco
- 7 Range of M247 overlay products to service a growing business demand
- 7 Dedicated onboarding team for seamless integration

#### M247 WAN services include:

7 MPLS IPVPN

7 SD-WAN

### Dedicated Internet Access (DIA)

Experts in connectivity, we offer unique wired and wireless connectivity solutions, so you can connect in a way that works for your business.

We only provide premium solutions for businesses who are serious about their internet access.

### Shared Internet Access

Shared internet access offers an ideal failover option for business connectivity, as well as a cost-effective connection for businesses where a dedicated option is either not available or not advisable.