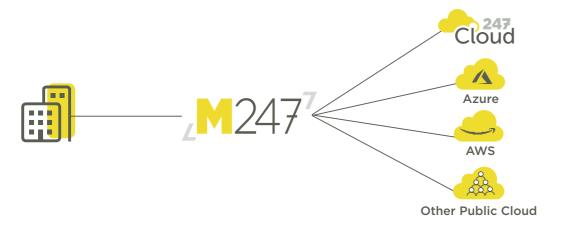

## Public Cloud Connect

## Connected Buildings

We offer secure, low latency connections into public cloud providers. Our global network means we are ideally placed to provide cloud and connectivity services around the world.

Our services connect your business directly to public Cloud Service Providers (CSP) such as Microsoft Azure, Amazon Web Services (AWS), Google Cloud Platform (GCP) and Salesforce, amongst others, enabling your digital transformation strategy.

#### We can provide:

- 7 Connections for existing or new subscriptions
- 7 No ingress or egress data traffic charges
- 7 Low latency
- 7 Potential reduced connection fees
- 7 Increased security
- 7 Increased simplicity with reduced hardware needs