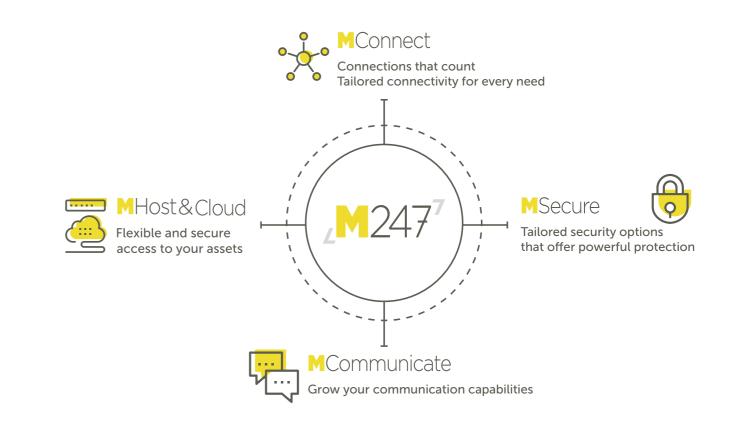

#### Our specialist options include:

- 7 Public Cloud Connect
- 7 Connected Buildings