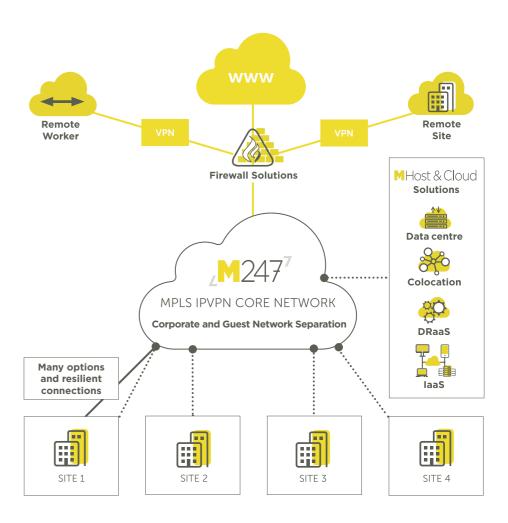

## MPLS IPVPN

Our years of networking expertise enables us to support you through consultation, design and implementation of your private network, allowing you to get the most out of your secure WAN, now and in the future.

Our MPLS IPVPN solutions allow multi-site businesses to share IP services and data, via our high bandwidth core network. All our services can be integrated to provide a bespoke private network, giving you the right support when and where you need it.

Our WAN solutions are cloud ready; we can provide cloud connection solutions to all public clouds.

"It is an absolute pleasure to work with M247, they have provided us with a fantastic service. They provide us with the robust connectivity we require and back it up with fantastic support."