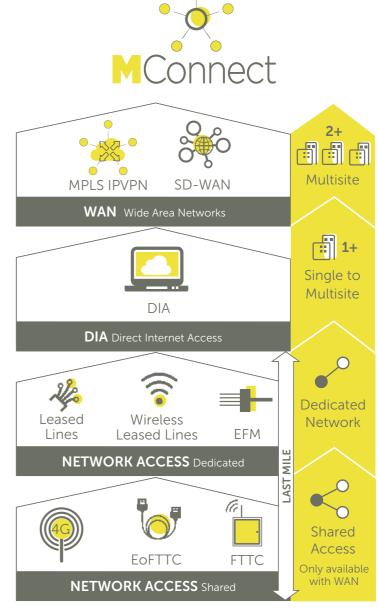

## What is a WAN? A WAN is the connection of two or more geographically diverse LANs (Local Area Networks). It is a large private network of different sites, giving all sites access to the same IT services or data. These sites can be connected through different methods and technologies. WANs can vary in how secure they are, dependent upon the needs of the business. 8 MConnect / Keeping your business connected

## Wide Area Networks (WAN)

Our expertise and commitment to delivering quality bespoke solutions for every customer enables us to help your business grow.

- 7 Bespoke solution from creation to build
- 7 Choice of flexible last mile network access options
- 7 Highly scalable both nationally and internationally
- 7 Highly secure industry-leading equipment suppliers from Fortinet and Cisco
- 7 Range of M247 overlay products to service a growing business demand
- 7 Dedicated onboarding team for seamless integration

#### M247 WAN services include:

7 SD-WAN

## Dedicated Internet Access (DIA)

Experts in connectivity, we offer unique wired and wireless connectivity solutions, so you can connect in a way that works for your business.

We only provide premium solutions for businesses who are serious about their internet access.

#### M247 DIA services include:

7 Leased Lines

7 WirelessLeased Lines

7 Ethernet First Mile

## Shared Internet Access

Shared internet access offers an ideal failover option for business connectivity, as well as a cost-effective connection for businesses where a dedicated option is either not available or not advisable.