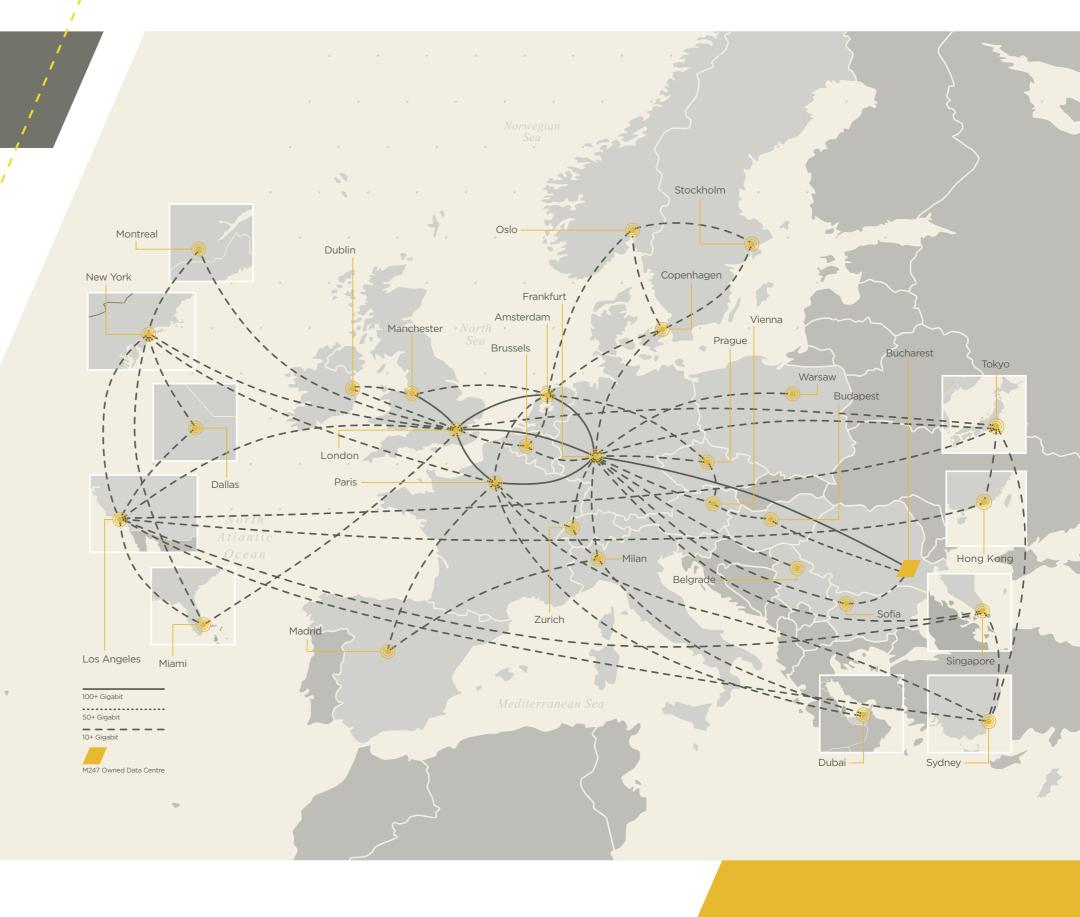

## International Network

We have one of the biggest networks in the world, powered by world-class infrastructure. At M247 we pride ourselves on our ability to help take businesses further and support growing needs, whether you are UK or globally focussed.

- 7 In-country presence and account management support in London, Manchester, Bucharest, Malaga and New York
- 7 More than 10,000 customers in over 110 countries
- 7 More than 70 strategic data centres, including locations in leading finance capitals London, Singapore, Zurich, Frankfurt, New York and Tokyo
- 7 Four wholly-owned data centres