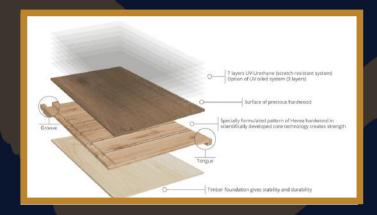

## **Product Specs:**

| PLANK<br>SPECIFICATION   | TEST<br>METHOD         | SINGLE<br>PLANK<br>145mm                                              | SINGLE<br>PLANK<br>190mm | SINGLE<br>PLANK<br>240mm | SINGLE<br>PLANK<br>290mm | SINGLE<br>PLANK<br>350mm | SINGLE<br>PLANK<br>400mm |
|--------------------------|------------------------|-----------------------------------------------------------------------|--------------------------|--------------------------|--------------------------|--------------------------|--------------------------|
| Length                   |                        | 1820mm ± 5mm 1820mm, 2130mm, 2450mm ±5mm                              |                          |                          |                          | 2450mm ± 5mm             | 3000mm ± 5mm             |
| Width                    | EN 13489               | 145mm ± 0.2mm                                                         | 190mm ± 0.2mm            | 240mm ± 0.2mm            | 290mm ± 0.2mm            | 350mm ± 0.2mm            | 400mm ±<br>0.2mm         |
| Total thickness          |                        | $14.2$ mm, $22$ mm $\pm 0.2$ mm                                       |                          |                          |                          | 22mm ± 0.2mm             |                          |
| Top layer                |                        | 3.2mm, 6.02mm ± 0.2mm                                                 |                          |                          |                          | 6.02mm ± 0.2mm           |                          |
| Squareness               | EN 13489               | ≤0.2% Over the width                                                  |                          |                          |                          |                          |                          |
| Cup                      | EN 13489               | ≤0.2% Over the width                                                  |                          |                          |                          |                          |                          |
| Spring                   | EN 13489               | ≤0.1% Over the length                                                 |                          |                          |                          |                          |                          |
| Lipping                  | EN 13489               | ≤0.2mm                                                                |                          |                          |                          |                          |                          |
| Moisture Content         | EN 13183-1             | $7\% \pm 2\%$ (at the time of delivery)                               |                          |                          |                          |                          |                          |
| Adhesive                 | EN 717-1               | JAPAN F☆☆☆~ EO                                                        |                          |                          |                          |                          |                          |
| Finishing                | BONA                   | 6 Coats of abrasion resistance ≥ 5000 revolutions ASTM D 4060-CS17    |                          |                          |                          |                          |                          |
|                          | KLUMPP                 | 7 Coats of abrasion resistance ≥ 6000 revolutions ASTM D 4060-CS17    |                          |                          |                          |                          |                          |
|                          | KLUMPP<br>EMO          | 3 Coats                                                               |                          |                          |                          |                          |                          |
| Gloss Value              | ISO 2813,<br>60° angle | BONA NATURALE-4% ± 2%, KLUMPP LACQUER-8%, 45% or 65% gloss level ± 5% |                          |                          |                          |                          |                          |
| Formaldehyde<br>Emission | EN 717-1               | NO ADDED FORMALDEHYDE                                                 |                          |                          |                          |                          |                          |