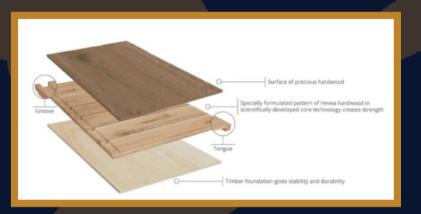

## **Product Specs:**

| PLANK<br>SPECIFICATION   | TEST<br>METHOD | SINGLE<br>PLANK<br>145mm                | SINGLE<br>PLANK<br>190mm  | SINGLE<br>PLANK<br>240mm | SINGLE<br>PLANK<br>290mm | SINGLE<br>PLANK<br>350mm | SINGLE<br>PLANK<br>400mm |
|--------------------------|----------------|-----------------------------------------|---------------------------|--------------------------|--------------------------|--------------------------|--------------------------|
| Length                   |                | 1820mm ±<br>5mm                         | 1820mm 2130mm 2450mm +5mm |                          |                          | 2450mm ±<br>5mm          | 3000mm ±<br>5mm          |
| Width                    | EN 13489       | 145mm ±<br>0.2mm                        | 190mm ±<br>0.2m