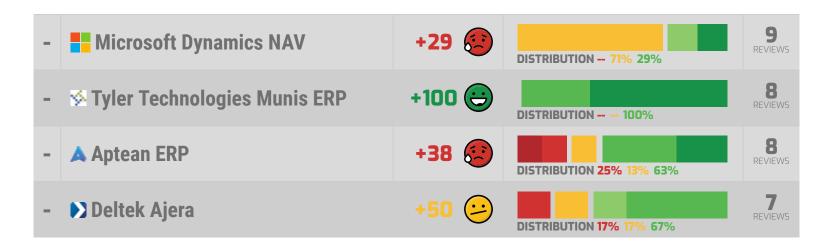

| VENDORS WITH INSU | JFFICIENT DATA                     |     |       |                           |     |                                                                                     |    |
|-------------------|------------------------------------|-----|-------|---------------------------|-----|-------------------------------------------------------------------------------------|----|
|                   | SAP Business One                   | 8.1 | +87 👄 | 3% NEGATIVE 90% POSITIVE  | 75  | INSPIRING 100% HELPS INNOVATE 100%  VENDOR FRIENDLY POLICIES 11%  OVER PROMISED 11% | 14 |
|                   | © FinancialForce ERP               | 9.2 | +93 👄 | 1% NEGATIVE 94% POSITIVE  | 90  | APPRECIATES INCUMBENT STATUS RESPECTFUL 100% DECEPTIVE 9% HARDBALL TACTICS 9%       | 11 |
|                   | Microsoft Dynamics NAV             | 5.2 | +28 😂 | 20% NEGATIVE 48% POSITIVE | 67  | SAVES TIME 63% EFFICIENT 63% OVER PROMISED 43% FRUSTRATING 38%                      | 9  |
|                   | ▼ Tyler Technologies Munis     ERP | 9.3 | +98 😊 | NEGATIVE 98% POSITIVE     | 88  | INSPIRING 100% INCLUDES PRODUCT ENHANCEMENTS 100%                                   | 8  |
|                   | ▲ Aptean ERP                       | 7.6 | +52 😕 | 18% NEGATIVE 69% POSITIVE | 94  | RESPECTFUL 75% CARING 75% OVER PROMISED 38% VENDOR'S INTEREST FIRST 38%             | 8  |
|                   | Deltek Ajera                       | 8.2 | +58 😕 | 16% NEGATIVE 73% POSITIVE | 100 | RESPECTFUL 100% EFFICIENT 100% VENDOR FRIENDLY POLICIES 33% SELFISH 33%             | 7  |