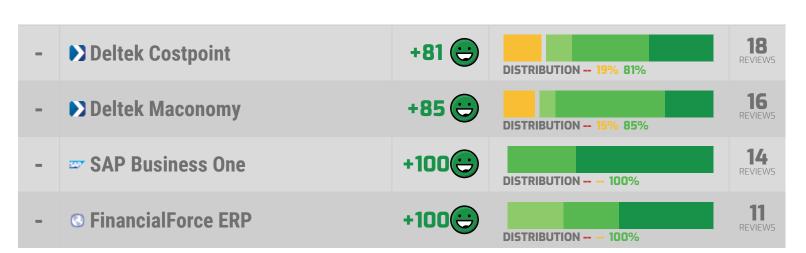

| VENDORS WITH INSU | JFFICIENT DATA                     |     |       |                           |     |                                                                                     |    |
|-------------------|------------------------------------|-----|-------|---------------------------|-----|-------------------------------------------------------------------------------------|----|
|                   | SAP Business One                   | 8.1 | +87 👄 | 3% NEGATIVE 90% POSITIVE  | 75  | INSPIRING 100% HELPS INNOVATE 100%  VENDOR FRIENDLY POLICIES 11%  OVER PROMISED 11% | 14 |
|                   | © FinancialForce ERP               | 9.2 | +93 👄 | 1% NEGATIVE 94% POSITIVE  | 90  | APPRECIATES INCUMBENT STATUS RESPECTFUL 100% DECEPTIVE 9% HARDBALL TACTICS 9%       | 11 |
|                   | Microsoft Dynamics NAV             | 5.2 | +28 😂 | 20% NEGATIVE 48% POSITIVE | 67  | SAVES TIME 63% EFFICIENT 63% OVER PROMISED 43% FRUSTRATING 38%                      | 9  |
|                   | ▼ Tyler Technologies Munis     ERP | 9.3 | +98 😊 | NEGATIVE 98% POSITIVE     | 88  | INSPIRING 100% INCLUDES PRODUCT ENHANCEMENTS 100%                                   | 8  |
|                   | ▲ Aptean ERP                       | 7.6 | +52 😕 | 18% NEGATIVE 69% POSITIVE | 94  | RESPECTFUL 75% CARING 75% OVER PROMISED 38% VENDOR'S INTEREST FIRST 38%             | 8  |
|                   | Deltek Ajera                       | 8.2 | +58 😕 | 16% NEGATIVE 73% POSITIVE | 100 | RESPECTFUL 100% EFFICIENT 100% VENDOR FRIENDLY POLICIES 33% SELFISH 33%             | 7  |