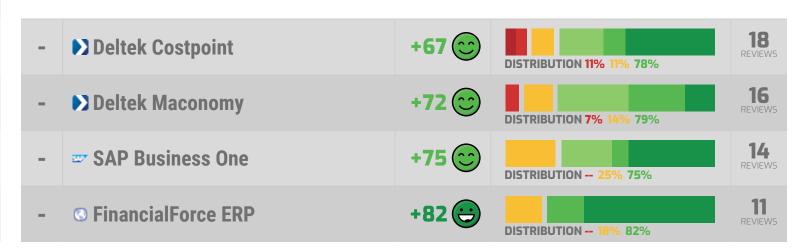

| VENDORS WITH INSU | JFFICIENT DATA                     |     |       |                           |     |                                                                                     |    |
|-------------------|------------------------------------|-----|-------|---------------------------|-----|-------------------------------------------------------------------------------------|----|
|                   | SAP Business One                   | 8.1 | +87 👄 | 3% NEGATIVE 90% POSITIVE  | 75  | INSPIRING 100% HELPS INNOVATE 100%  VENDOR FRIENDLY POLICIES 11%  OVER PROMISED 11% | 14 |
|                   | © FinancialForce ERP               | 9.2 | +93 👄 | 1% NEGATIVE 94% POSITIVE  | 90  | APPRECIATES INCUMBENT STATUS RESPECTFUL 100% DECEPTIVE 9% HARDBALL TACTICS 9%       | 11 |
|                   | Microsoft Dynamics NAV             | 5.2 | +28 😂 | 20% NEGATIVE 48% POSITIVE | 67  | SAVES TIME 63% EFFICIENT 63% OVER PROMISED 43% FRUSTRATING 38%                      | 9  |
|                   | ▼ Tyler Technologies Munis     ERP | 9.3 | +98 😊 | NEGATIVE 98% POSITIVE     | 88  | INSPIRING 100% INCLUDES PRODUCT ENHANCEMENTS 100%                                   | 8  |
|                   | ▲ Aptean ERP                       | 7.6 | +52 😕 | 18% NEGATIVE 69% POSITIVE | 94  | RESPECTFUL 75% CARING 75% OVER PROMISED 38% VENDOR'S INTEREST FIRST 38%             | 8  |
|                   | Deltek Ajera                       | 8.2 | +58 😕 | 16% NEGATIVE 73% POSITIVE | 100 | RESPECTFUL 100% EFFICIENT 100% VENDOR FRIENDLY POLICIES 33% SELFISH 33%             | 7  |