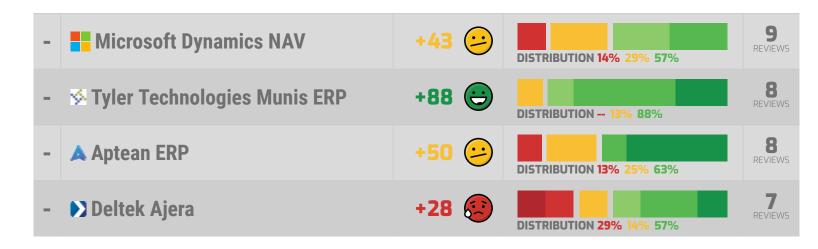

| VENDORS WITH INSU | JFFICIENT DATA                     |     |       |                           |     |                                                                                     |    |
|-------------------|------------------------------------|-----|-------|---------------------------|-----|-------------------------------------------------------------------------------------|----|
|                   | SAP Business One                   | 8.1 | +87 👄 | 3% NEGATIVE 90% POSITIVE  | 75  | INSPIRING 100% HELPS INNOVATE 100%  VENDOR FRIENDLY POLICIES 11%  OVER PROMISED 11% | 14 |
|                   | © FinancialForce ERP               | 9.2 | +93 👄 | 1% NEGATIVE 94% POSITIVE  | 90  | APPRECIATES INCUMBENT STATUS RESPECTFUL 100% DECEPTIVE 9% HARDBALL TACTICS 9%       | 11 |
|                   | Microsoft Dynamics NAV             | 5.2 | +28 😂 | 20% NEGATIVE 48% POSITIVE | 67  | SAVES TIME 63% EFFICIENT 63% OVER PROMISED 43% FRUSTRATING 38%                      | 9  |
|                   | ▼ Tyler Technologies Munis     ERP | 9.3 | +98 😊 | NEGATIVE 98% POSITIVE     | 88  | INSPIRING 100% INCLUDES PRODUCT ENHANCEMENTS 100%                                   | 8  |
|                   | ▲ Aptean ERP                       | 7.6 | +52 😕 | 18% NEGATIVE 69% POSITIVE | 94  | RESPECTFUL 75% CARING 75% OVER PROMISED 38% VENDOR'S INTEREST FIRST 38%             | 8  |
|                   | Deltek Ajera                       | 8.2 | +58 😕 | 16% NEGATIVE 73% POSITIVE | 100 | RESPECTFUL 100% EFFICIENT 100% VENDOR FRIENDLY POLICIES 33% SELFISH 33%             | 7  |