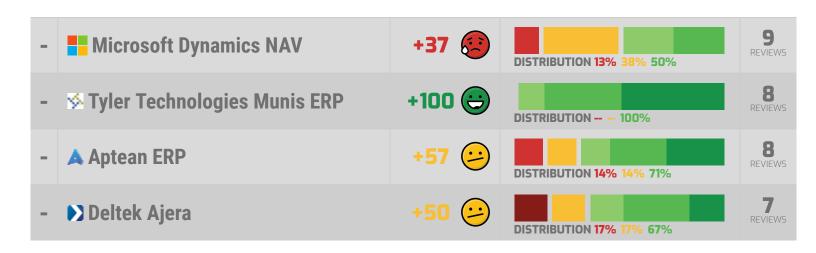

| VENDORS WITH INSU | JFFICIENT DATA                     |     |       |                           |     |                                                                                     |    |
|-------------------|------------------------------------|-----|-------|---------------------------|-----|-------------------------------------------------------------------------------------|----|
|                   | SAP Business One                   | 8.1 | +87 👄 | 3% NEGATIVE 90% POSITIVE  | 75  | INSPIRING 100% HELPS INNOVATE 100%  VENDOR FRIENDLY POLICIES 11%  OVER PROMISED 11% | 14 |
|                   | © FinancialForce ERP               | 9.2 | +93 👄 | 1% NEGATIVE 94% POSITIVE  | 90  | APPRECIATES INCUMBENT STATUS RESPECTFUL 100% DECEPTIVE 9% HARDBALL TACTICS 9%       | 11 |
|                   | Microsoft Dynamics NAV             | 5.2 | +28 😂 | 20% NEGATIVE 48% POSITIVE | 67  | SAVES TIME 63% EFFICIENT 63% OVER PROMISED 43% FRUSTRATING 38%                      | 9  |
|                   | ▼ Tyler Technologies Munis     ERP | 9.3 | +98 😊 | NEGATIVE 98% POSITIVE     | 88  | INSPIRING 100% INCLUDES PRODUCT ENHANCEMENTS 100%                                   | 8  |
|                   | ▲ Aptean ERP                       | 7.6 | +52 😕 | 18% NEGATIVE 69% POSITIVE | 94  | RESPECTFUL 75% CARING 75% OVER PROMISED 38% VENDOR'S INTEREST FIRST 38%             | 8  |
|                   | Deltek Ajera                       | 8.2 | +58 😕 | 16% NEGATIVE 73% POSITIVE | 100 | RESPECTFUL 100% EFFICIENT 100% VENDOR FRIENDLY POLICIES 33% SELFISH 33%             | 7  |