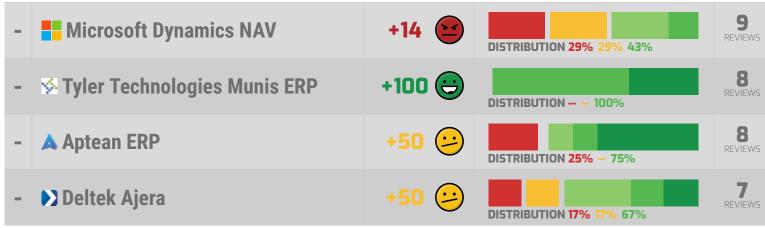

| VENDORS WITH INSU | JFFICIENT DATA                     |     |       |                           |     |                                                                                     |    |
|-------------------|------------------------------------|-----|-------|---------------------------|-----|-------------------------------------------------------------------------------------|----|
|                   | SAP Business One                   | 8.1 | +87 👄 | 3% NEGATIVE 90% POSITIVE  | 75  | INSPIRING 100% HELPS INNOVATE 100%  VENDOR FRIENDLY POLICIES 11%  OVER PROMISED 11% | 14 |
|                   | © FinancialForce ERP               | 9.2 | +93 👄 | 1% NEGATIVE 94% POSITIVE  | 90  | APPRECIATES INCUMBENT STATUS RESPECTFUL 100% DECEPTIVE 9% HARDBALL TACTICS 9%       | 11 |
|                   | Microsoft Dynamics NAV             | 5.2 | +28 😂 | 20% NEGATIVE 48% POSITIVE | 67  | SAVES TIME 63% EFFICIENT 63% OVER PROMISED 43% FRUSTRATING 38%                      | 9  |
|                   | ▼ Tyler Technologies Munis     ERP | 9.3 | +98 😊 | NEGATIVE 98% POSITIVE     | 88  | INSPIRING 100% INCLUDES PRODUCT ENHANCEMENTS 100%                                   | 8  |
|                   | ▲ Aptean ERP                       | 7.6 | +52 😕 | 18% NEGATIVE 69% POSITIVE | 94  | RESPECTFUL 75% CARING 75% OVER PROMISED 38% VENDOR'S INTEREST FIRST 38%             | 8  |
|                   | Deltek Ajera                       | 8.2 | +58 😕 | 16% NEGATIVE 73% POSITIVE | 100 | RESPECTFUL 100% EFFICIENT 100% VENDOR FRIENDLY POLICIES 33% SELFISH 33%             | 7  |