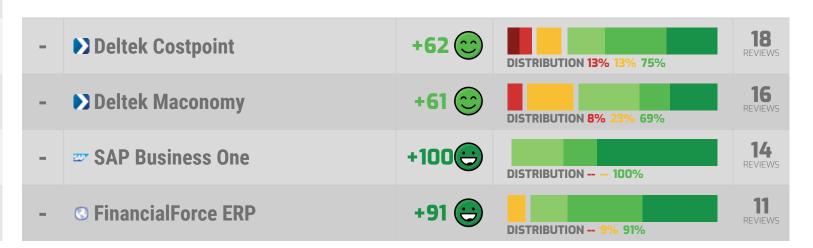

## **Emotional Footprint Summary**

The Net Emotional Footprint measures high-level user sentiment towards particular product offerings. It aggregates emotional response ratings for various dimensions of the vendor-client relationship and product effectiveness, creating a powerful indicator of overall user feeling toward the vendor and product. While purchasing decisions shouldn't be based on emotion, it's valuable to know what kind of emotional response the vendor you're considering elicits from their users.

| RANK                                         | VENDOR                                  | CX SCORE | NET EMOTIONAL<br>FOOTPRINT | NET EMOTIONAL<br>FOOTPRINT DISTRIBUTION | VALUE<br>INDEX | STRONGEST<br>POSITIVE EMOTIONS          | STRONGEST<br>NEGATIVE EMOTIONS                              | NUMBER OF<br>REVIEWS |
|----------------------------------------------|-----------------------------------------|----------|----------------------------|-----------------------------------------|----------------|-----------------------------------------|-------------------------------------------------------------|----------------------|
| Characteristics                              | Oracle ERP Cloud                        | 8.6      | +85⊜                       | 4% NEGATIVE 88% POSITIVE                | 88             | SECURITY 97% SAVES TIME 93%             | OVER PROMISED 10% GREEDY 10%                                | 30                   |
| Charlos Al Corper                            | <ul> <li>Acumatica Cloud ERP</li> </ul> | 7.6      | +68©                       | 5% NEGATIVE 73% POSITIVE                | 83             | RESPECTFUL 89% RELIABLE 80%             | OVER PROMISED 17% HARDBALL TACTICS 13%                      | 28                   |
| Insurant commen                              | Microsoft Dynamics 365 for Finance      | 7.4      | +72©                       | 10% NEGATIVE 82% POSITIVE               | 75             | RELIABLE 90% HELPS INNOVATE 86%         | CHARGES FOR PRODUCT ENHANCEMENTS 17% INTEREST FIRST 17%     | 29                   |
| COLONAL COLOREST<br>Colores Services<br>2018 | Oracle PeopleSoft                       | 7.2      | +66©                       | 10% NEGATIVE 77% POSITIVE               | 77             | RESPECTFUL 86% RELIABLE 86%             | VENDOR FRIENDLY POLICIES  19%  VENDOR'S INTEREST FIRST  18% | 72                   |
| 5                                            | <b>Deltek Vision</b>                    | 7.2      | +71 😊                      | 7% NEGATIVE 78% POSITIVE                | 72             | RESPECTFUL 91% TRUSTWORTHY 89%          | CHARGES FOR PRODUCT 14% INCUMBENT STATUS 14%                | 48                   |
| 6                                            | SAP Business All-In-One                 | 7.2      | +73©                       | 9% NEGATIVE 82% POSITIVE                | 70             | RESPECTFUL 94% RELIABLE 94%             | OVER PROMISED 18% VENDOR'S INTEREST FIRST 17%               | 31                   |
| 7                                            | ₩ Workday Financial     Management      | 7.0      | +66©                       | 7% NEGATIVE 73% POSITIVE                | 73             | HELPS INNOVATE 80% EFFECTIVE 80%        | OVER PROMISED 22% SELFISH 13%                               | 45                   |
| 8                                            | N Netsuite                              | 6.9      | +65©                       | 12% NEGATIVE 77% POSITIVE               | 73             | EFFECTIVE 85% RESPECTFUL 84%            | OVER PROMISED 19% HARDBALL TACTICS 16%                      | 54                   |
| 9                                            | Microsoft Dynamics AX                   | 6.9      | +68©                       | 6% NEGATIVE 74% POSITIVE                | 68             | RESPECTFUL 86% ENABLES PRODUCTIVITY 86% | OVER PROMISED 24% LEVERAGES INCUMBENT STATUS 17%            | 39                   |
| 10                                           | Oracle EBS                              | 6.7      | +59                        | 12% NEGATIVE 71% POSITIVE               | 74             | RESPECTFUL 84% RELIABLE 81%             | OVER PROMISED 23% VENDOR'S INTEREST FIRST 22%               | 98                   |

| VENDORS WITH INSU | JFFICIENT DATA                     |     |       |                           |     |                                                                                     |    |
|-------------------|------------------------------------|-----|-------|---------------------------|-----|-------------------------------------------------------------------------------------|----|
|                   | SAP Business One                   | 8.1 | +87 👄 | 3% NEGATIVE 90% POSITIVE  | 75  | INSPIRING 100% HELPS INNOVATE 100%  VENDOR FRIENDLY POLICIES 11%  OVER PROMISED 11% | 14 |
|                   | © FinancialForce ERP               | 9.2 | +93 👄 | 1% NEGATIVE 94% POSITIVE  | 90  | APPRECIATES INCUMBENT STATUS RESPECTFUL 100% DECEPTIVE 9% HARDBALL TACTICS 9%       | 11 |
|                   | Microsoft Dynamics NAV             | 5.2 | +28 😂 | 20% NEGATIVE 48% POSITIVE | 67  | SAVES TIME 63% EFFICIENT 63% OVER PROMISED 43% FRUSTRATING 38%                      | 9  |
|                   | ▼ Tyler Technologies Munis     ERP | 9.3 | +98 😊 | NEGATIVE 98% POSITIVE     | 88  | INSPIRING 100% INCLUDES PRODUCT ENHANCEMENTS 100%                                   | 8  |
|                   | ▲ Aptean ERP                       | 7.6 | +52 😕 | 18% NEGATIVE 69% POSITIVE | 94  | RESPECTFUL 75% CARING 75% OVER PROMISED 38% VENDOR'S INTEREST FIRST 38%             | 8  |
|                   | Deltek Ajera                       | 8.2 | +58 😕 | 16% NEGATIVE 73% POSITIVE | 100 | RESPECTFUL 100% EFFICIENT 100% VENDOR FRIENDLY POLICIES 33% SELFISH 33%             | 7  |