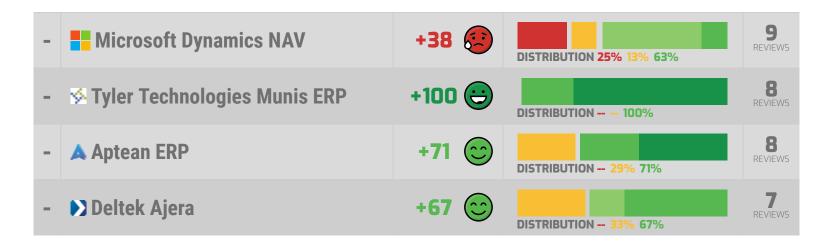

| VENDORS WITH INSU | JFFICIENT DATA                     |     |       |                           |     |                                                                                     |    |
|-------------------|------------------------------------|-----|-------|---------------------------|-----|-------------------------------------------------------------------------------------|----|
|                   | SAP Business One                   | 8.1 | +87 👄 | 3% NEGATIVE 90% POSITIVE  | 75  | INSPIRING 100% HELPS INNOVATE 100%  VENDOR FRIENDLY POLICIES 11%  OVER PROMISED 11% | 14 |
|                   | © FinancialForce ERP               | 9.2 | +93 👄 | 1% NEGATIVE 94% POSITIVE  | 90  | APPRECIATES INCUMBENT STATUS RESPECTFUL 100% DECEPTIVE 9% HARDBALL TACTICS 9%       | 11 |
|                   | Microsoft Dynamics NAV             | 5.2 | +28 😂 | 20% NEGATIVE 48% POSITIVE | 67  | SAVES TIME 63% EFFICIENT 63% OVER PROMISED 43% FRUSTRATING 38%                      | 9  |
|                   | ▼ Tyler Technologies Munis     ERP | 9.3 | +98 😊 | NEGATIVE 98% POSITIVE     | 88  | INSPIRING 100% INCLUDES PRODUCT ENHANCEMENTS 100%                                   | 8  |
|                   | ▲ Aptean ERP                       | 7.6 | +52 😕 | 18% NEGATIVE 69% POSITIVE | 94  | RESPECTFUL 75% CARING 75% OVER PROMISED 38% VENDOR'S INTEREST FIRST 38%             | 8  |
|                   | Deltek Ajera                       | 8.2 | +58 😕 | 16% NEGATIVE 73% POSITIVE | 100 | RESPECTFUL 100% EFFICIENT 100% VENDOR FRIENDLY POLICIES 33% SELFISH 33%             | 7  |