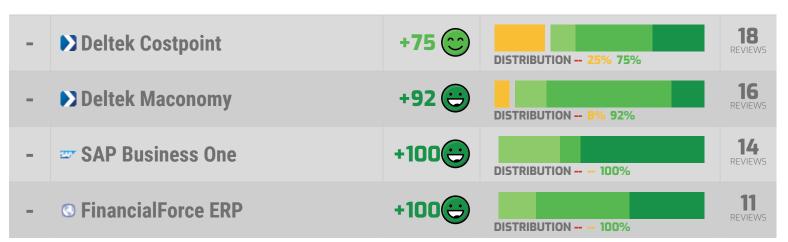

This section digs deeper into the emotional connection between software vendors and users, displaying user responses to a variety of specific "emotional spectrum" scenarios that express dimensions of the vendor-client relationship and product effectiveness. These scenarios are organized thematically by category. Use this information to understand the details behind each vendor's Net Emotional Footprint score, and to target areas of particular interest or concern.