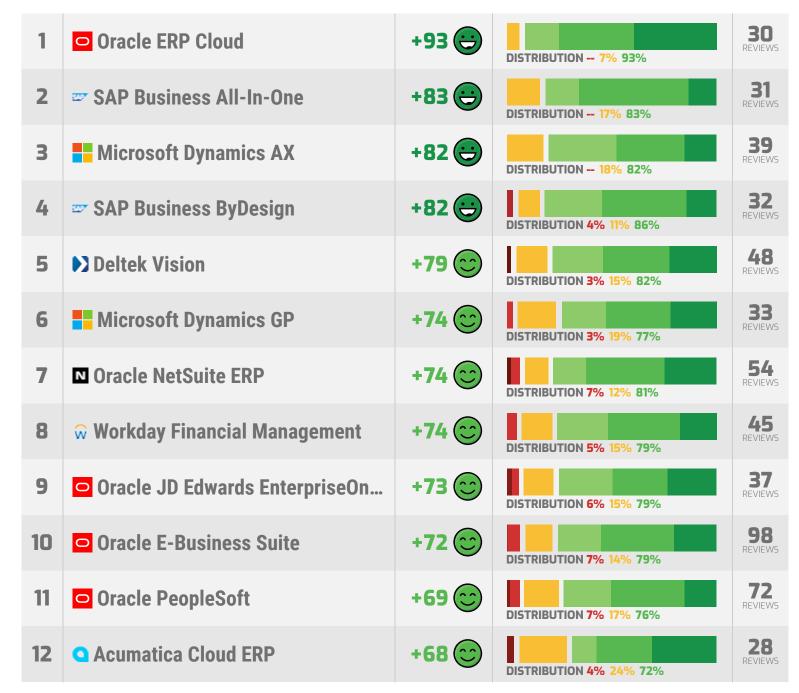

This section digs deeper into the emotional connection between software vendors and users, displaying user responses to a variety of specific "emotional spectrum" scenarios that express dimensions of the vendor-client relationship and product effectiveness. These scenarios are organized thematically by category. Use this information to understand the details behind each vendor's Net Emotional Footprint score, and to target areas of particular interest or concern.