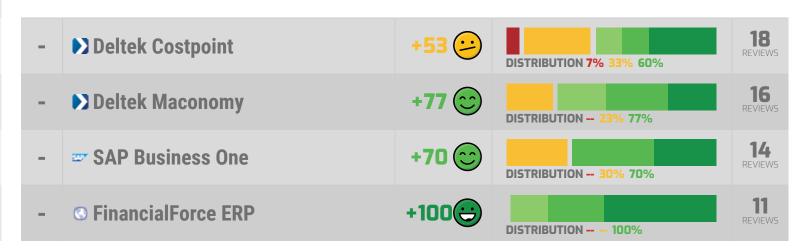

| VENDORS WITH INSU | JFFICIENT DATA                     |     |       |                           |     |                                                                                     |    |
|-------------------|------------------------------------|-----|-------|---------------------------|-----|-------------------------------------------------------------------------------------|----|
|                   | SAP Business One                   | 8.1 | +87 👄 | 3% NEGATIVE 90% POSITIVE  | 75  | INSPIRING 100% HELPS INNOVATE 100%  VENDOR FRIENDLY POLICIES 11%  OVER PROMISED 11% | 14 |
|                   | © FinancialForce ERP               | 9.2 | +93 👄 | 1% NEGATIVE 94% POSITIVE  | 90  | APPRECIATES INCUMBENT STATUS RESPECTFUL 100% DECEPTIVE 9% HARDBALL TACTICS 9%       | 11 |
|                   | Microsoft Dynamics NAV             | 5.2 | +28 😂 | 20% NEGATIVE 48% POSITIVE | 67  | SAVES TIME 63% EFFICIENT 63% OVER PROMISED 43% FRUSTRATING 38%                      | 9  |
|                   | ▼ Tyler Technologies Munis     ERP | 9.3 | +98 😊 | NEGATIVE 98% POSITIVE     | 88  | INSPIRING 100% INCLUDES PRODUCT ENHANCEMENTS 100%                                   | 8  |
|                   | ▲ Aptean ERP                       | 7.6 | +52 😕 | 18% NEGATIVE 69% POSITIVE | 94  | RESPECTFUL 75% CARING 75% OVER PROMISED 38% VENDOR'S INTEREST FIRST 38%             | 8  |
|                   | Deltek Ajera                       | 8.2 | +58 😕 | 16% NEGATIVE 73% POSITIVE | 100 | RESPECTFUL 100% EFFICIENT 100% VENDOR FRIENDLY POLICIES 33% SELFISH 33%             | 7  |