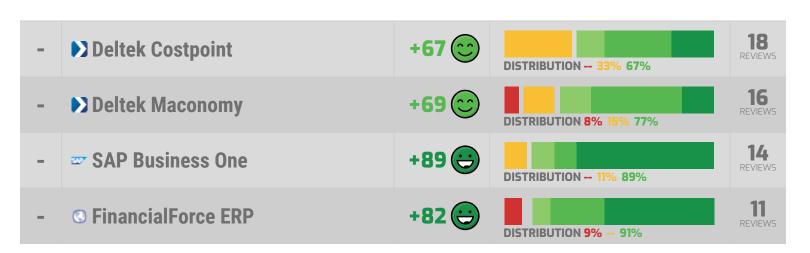

| VENDORS WITH INSU | JFFICIENT DATA                     |     |       |                           |     |                                                                                     |    |
|-------------------|------------------------------------|-----|-------|---------------------------|-----|-------------------------------------------------------------------------------------|----|
|                   | SAP Business One                   | 8.1 | +87 👄 | 3% NEGATIVE 90% POSITIVE  | 75  | INSPIRING 100% HELPS INNOVATE 100%  VENDOR FRIENDLY POLICIES 11%  OVER PROMISED 11% | 14 |
|                   | © FinancialForce ERP               | 9.2 | +93 👄 | 1% NEGATIVE 94% POSITIVE  | 90  | APPRECIATES INCUMBENT STATUS RESPECTFUL 100% DECEPTIVE 9% HARDBALL TACTICS 9%       | 11 |
|                   | Microsoft Dynamics NAV             | 5.2 | +28 😂 | 20% NEGATIVE 48% POSITIVE | 67  | SAVES TIME 63% EFFICIENT 63% OVER PROMISED 43% FRUSTRATING 38%                      | 9  |
|                   | ▼ Tyler Technologies Munis     ERP | 9.3 | +98 😊 | NEGATIVE 98% POSITIVE     | 88  | INSPIRING 100% INCLUDES PRODUCT ENHANCEMENTS 100%                                   | 8  |
|                   | ▲ Aptean ERP                       | 7.6 | +52 😕 | 18% NEGATIVE 69% POSITIVE | 94  | RESPECTFUL 75% CARING 75% OVER PROMISED 38% VENDOR'S INTEREST FIRST 38%             | 8  |
|                   | Deltek Ajera                       | 8.2 | +58 😕 | 16% NEGATIVE 73% POSITIVE | 100 | RESPECTFUL 100% EFFICIENT 100% VENDOR FRIENDLY POLICIES 33% SELFISH 33%             | 7  |