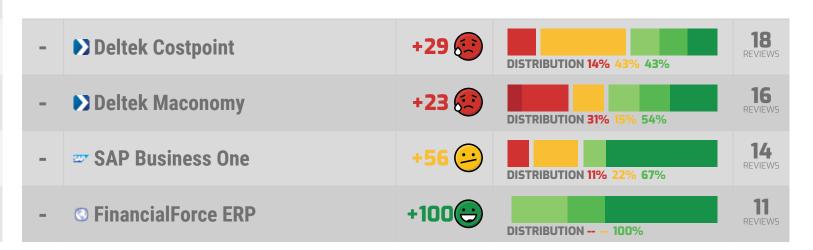

| VENDORS WITH INSU | JFFICIENT DATA                     |     |       |                           |     |                                                                                     |    |
|-------------------|------------------------------------|-----|-------|---------------------------|-----|-------------------------------------------------------------------------------------|----|
|                   | SAP Business One                   | 8.1 | +87 👄 | 3% NEGATIVE 90% POSITIVE  | 75  | INSPIRING 100% HELPS INNOVATE 100%  VENDOR FRIENDLY POLICIES 11%  OVER PROMISED 11% | 14 |
|                   | © FinancialForce ERP               | 9.2 | +93 👄 | 1% NEGATIVE 94% POSITIVE  | 90  | APPRECIATES INCUMBENT STATUS RESPECTFUL 100% DECEPTIVE 9% HARDBALL TACTICS 9%       | 11 |
|                   | Microsoft Dynamics NAV             | 5.2 | +28 😂 | 20% NEGATIVE 48% POSITIVE | 67  | SAVES TIME 63% EFFICIENT 63% OVER PROMISED 43% FRUSTRATING 38%                      | 9  |
|                   | ▼ Tyler Technologies Munis     ERP | 9.3 | +98 😊 | NEGATIVE 98% POSITIVE     | 88  | INSPIRING 100% INCLUDES PRODUCT ENHANCEMENTS 100%                                   | 8  |
|                   | ▲ Aptean ERP                       | 7.6 | +52 😕 | 18% NEGATIVE 69% POSITIVE | 94  | RESPECTFUL 75% CARING 75% OVER PROMISED 38% VENDOR'S INTEREST FIRST 38%             | 8  |
|                   | Deltek Ajera                       | 8.2 | +58 😕 | 16% NEGATIVE 73% POSITIVE | 100 | RESPECTFUL 100% EFFICIENT 100% VENDOR FRIENDLY POLICIES 33% SELFISH 33%             | 7  |