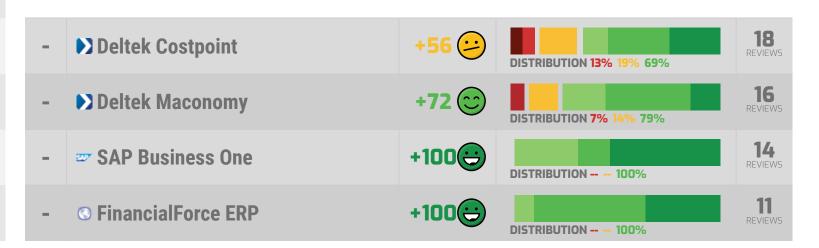

| VENDORS WITH INSU | JFFICIENT DATA                     |     |       |                           |     |                                                                                     |    |
|-------------------|------------------------------------|-----|-------|---------------------------|-----|-------------------------------------------------------------------------------------|----|
|                   | SAP Business One                   | 8.1 | +87 👄 | 3% NEGATIVE 90% POSITIVE  | 75  | INSPIRING 100% HELPS INNOVATE 100%  VENDOR FRIENDLY POLICIES 11%  OVER PROMISED 11% | 14 |
|                   | © FinancialForce ERP               | 9.2 | +93 👄 | 1% NEGATIVE 94% POSITIVE  | 90  | APPRECIATES INCUMBENT STATUS RESPECTFUL 100% DECEPTIVE 9% HARDBALL TACTICS 9%       | 11 |
|                   | Microsoft Dynamics NAV             | 5.2 | +28 😂 | 20% NEGATIVE 48% POSITIVE | 67  | SAVES TIME 63% EFFICIENT 63% OVER PROMISED 43% FRUSTRATING 38%                      | 9  |
|                   | ▼ Tyler Technologies Munis     ERP | 9.3 | +98 😊 | NEGATIVE 98% POSITIVE     | 88  | INSPIRING 100% INCLUDES PRODUCT ENHANCEMENTS 100%                                   | 8  |
|                   | ▲ Aptean ERP                       | 7.6 | +52 😕 | 18% NEGATIVE 69% POSITIVE | 94  | RESPECTFUL 75% CARING 75% OVER PROMISED 38% VENDOR'S INTEREST FIRST 38%             | 8  |
|                   | Deltek Ajera                       | 8.2 | +58 😕 | 16% NEGATIVE 73% POSITIVE | 100 | RESPECTFUL 100% EFFICIENT 100% VENDOR FRIENDLY POLICIES 33% SELFISH 33%             | 7  |