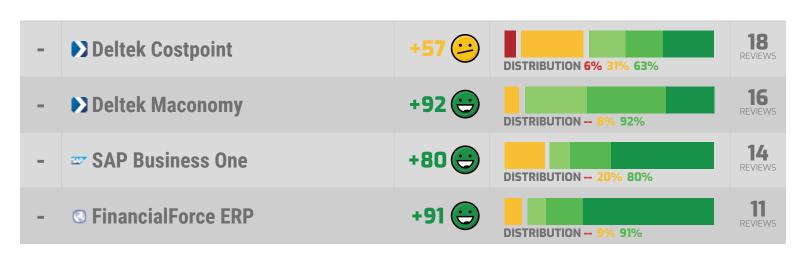

| VENDORS WITH INSU | JFFICIENT DATA                     |     |       |                           |     |                                                                                     |    |
|-------------------|------------------------------------|-----|-------|---------------------------|-----|-------------------------------------------------------------------------------------|----|
|                   | SAP Business One                   | 8.1 | +87 👄 | 3% NEGATIVE 90% POSITIVE  | 75  | INSPIRING 100% HELPS INNOVATE 100%  VENDOR FRIENDLY POLICIES 11%  OVER PROMISED 11% | 14 |
|                   | © FinancialForce ERP               | 9.2 | +93 👄 | 1% NEGATIVE 94% POSITIVE  | 90  | APPRECIATES INCUMBENT STATUS RESPECTFUL 100% DECEPTIVE 9% HARDBALL TACTICS 9%       | 11 |
|                   | Microsoft Dynamics NAV             | 5.2 | +28 😂 | 20% NEGATIVE 48% POSITIVE | 67  | SAVES TIME 63% EFFICIENT 63% OVER PROMISED 43% FRUSTRATING 38%                      | 9  |
|                   | ▼ Tyler Technologies Munis     ERP | 9.3 | +98 😊 | NEGATIVE 98% POSITIVE     | 88  | INSPIRING 100% INCLUDES PRODUCT ENHANCEMENTS 100%                                   | 8  |
|                   | ▲ Aptean ERP                       | 7.6 | +52 😕 | 18% NEGATIVE 69% POSITIVE | 94  | RESPECTFUL 75% CARING 75% OVER PROMISED 38% VENDOR'S INTEREST FIRST 38%             | 8  |
|                   | Deltek Ajera                       | 8.2 | +58 😕 | 16% NEGATIVE 73% POSITIVE | 100 | RESPECTFUL 100% EFFICIENT 100% VENDOR FRIENDLY POLICIES 33% SELFISH 33%             | 7  |