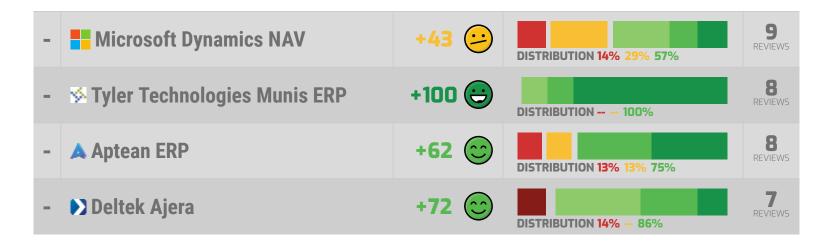

| VENDORS WITH INSU | JFFICIENT DATA                     |     |       |                           |     |                                                                                     |    |
|-------------------|------------------------------------|-----|-------|---------------------------|-----|-------------------------------------------------------------------------------------|----|
|                   | SAP Business One                   | 8.1 | +87 👄 | 3% NEGATIVE 90% POSITIVE  | 75  | INSPIRING 100% HELPS INNOVATE 100%  VENDOR FRIENDLY POLICIES 11%  OVER PROMISED 11% | 14 |
|                   | © FinancialForce ERP               | 9.2 | +93 👄 | 1% NEGATIVE 94% POSITIVE  | 90  | APPRECIATES INCUMBENT STATUS RESPECTFUL 100% DECEPTIVE 9% HARDBALL TACTICS 9%       | 11 |
|                   | Microsoft Dynamics NAV             | 5.2 | +28 😂 | 20% NEGATIVE 48% POSITIVE | 67  | SAVES TIME 63% EFFICIENT 63% OVER PROMISED 43% FRUSTRATING 38%                      | 9  |
|                   | ▼ Tyler Technologies Munis     ERP | 9.3 | +98 😊 | NEGATIVE 98% POSITIVE     | 88  | INSPIRING 100% INCLUDES PRODUCT ENHANCEMENTS 100%                                   | 8  |
|                   | ▲ Aptean ERP                       | 7.6 | +52 😕 | 18% NEGATIVE 69% POSITIVE | 94  | RESPECTFUL 75% CARING 75% OVER PROMISED 38% VENDOR'S INTEREST FIRST 38%             | 8  |
|                   | Deltek Ajera                       | 8.2 | +58 😕 | 16% NEGATIVE 73% POSITIVE | 100 | RESPECTFUL 100% EFFICIENT 100% VENDOR FRIENDLY POLICIES 33% SELFISH 33%             | 7  |