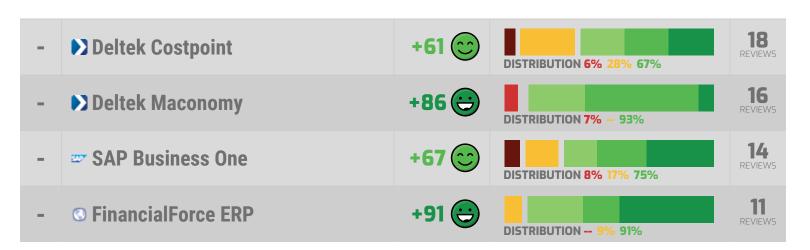

| VENDORS WITH INSU | JFFICIENT DATA                     |     |       |                           |     |                                                                                     |    |
|-------------------|------------------------------------|-----|-------|---------------------------|-----|-------------------------------------------------------------------------------------|----|
|                   | SAP Business One                   | 8.1 | +87 👄 | 3% NEGATIVE 90% POSITIVE  | 75  | INSPIRING 100% HELPS INNOVATE 100%  VENDOR FRIENDLY POLICIES 11%  OVER PROMISED 11% | 14 |
|                   | © FinancialForce ERP               | 9.2 | +93 👄 | 1% NEGATIVE 94% POSITIVE  | 90  | APPRECIATES INCUMBENT STATUS RESPECTFUL 100% DECEPTIVE 9% HARDBALL TACTICS 9%       | 11 |
|                   | Microsoft Dynamics NAV             | 5.2 | +28 😂 | 20% NEGATIVE 48% POSITIVE | 67  | SAVES TIME 63% EFFICIENT 63% OVER PROMISED 43% FRUSTRATING 38%                      | 9  |
|                   | ▼ Tyler Technologies Munis     ERP | 9.3 | +98 😊 | NEGATIVE 98% POSITIVE     | 88  | INSPIRING 100% INCLUDES PRODUCT ENHANCEMENTS 100%                                   | 8  |
|                   | ▲ Aptean ERP                       | 7.6 | +52 😕 | 18% NEGATIVE 69% POSITIVE | 94  | RESPECTFUL 75% CARING 75% OVER PROMISED 38% VENDOR'S INTEREST FIRST 38%             | 8  |
|                   | Deltek Ajera                       | 8.2 | +58 😕 | 16% NEGATIVE 73% POSITIVE | 100 | RESPECTFUL 100% EFFICIENT 100% VENDOR FRIENDLY POLICIES 33% SELFISH 33%             | 7  |