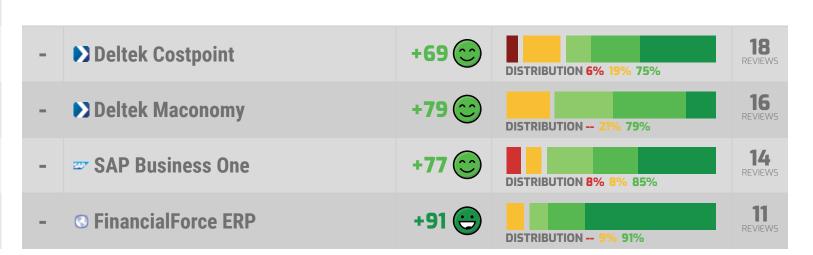

| VENDORS WITH INSU | JFFICIENT DATA                     |     |       |                           |     |                                                                                     |    |
|-------------------|------------------------------------|-----|-------|---------------------------|-----|-------------------------------------------------------------------------------------|----|
|                   | SAP Business One                   | 8.1 | +87 👄 | 3% NEGATIVE 90% POSITIVE  | 75  | INSPIRING 100% HELPS INNOVATE 100%  VENDOR FRIENDLY POLICIES 11%  OVER PROMISED 11% | 14 |
|                   | © FinancialForce ERP               | 9.2 | +93 👄 | 1% NEGATIVE 94% POSITIVE  | 90  | APPRECIATES INCUMBENT STATUS RESPECTFUL 100% DECEPTIVE 9% HARDBALL TACTICS 9%       | 11 |
|                   | Microsoft Dynamics NAV             | 5.2 | +28 😂 | 20% NEGATIVE 48% POSITIVE | 67  | SAVES TIME 63% EFFICIENT 63% OVER PROMISED 43% FRUSTRATING 38%                      | 9  |
|                   | ▼ Tyler Technologies Munis     ERP | 9.3 | +98 😊 | NEGATIVE 98% POSITIVE     | 88  | INSPIRING 100% INCLUDES PRODUCT ENHANCEMENTS 100%                                   | 8  |
|                   | ▲ Aptean ERP                       | 7.6 | +52 😕 | 18% NEGATIVE 69% POSITIVE | 94  | RESPECTFUL 75% CARING 75% OVER PROMISED 38% VENDOR'S INTEREST FIRST 38%             | 8  |
|                   | Deltek Ajera                       | 8.2 | +58 😕 | 16% NEGATIVE 73% POSITIVE | 100 | RESPECTFUL 100% EFFICIENT 100% VENDOR FRIENDLY POLICIES 33% SELFISH 33%             | 7  |