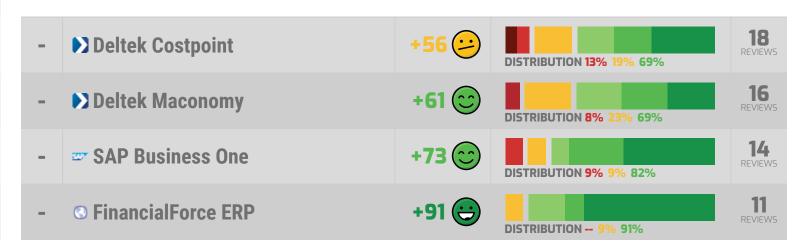

| VENDORS WITH INSU | JFFICIENT DATA                     |     |       |                           |     |                                                                                     |    |
|-------------------|------------------------------------|-----|-------|---------------------------|-----|-------------------------------------------------------------------------------------|----|
|                   | SAP Business One                   | 8.1 | +87 👄 | 3% NEGATIVE 90% POSITIVE  | 75  | INSPIRING 100% HELPS INNOVATE 100%  VENDOR FRIENDLY POLICIES 11%  OVER PROMISED 11% | 14 |
|                   | © FinancialForce ERP               | 9.2 | +93 👄 | 1% NEGATIVE 94% POSITIVE  | 90  | APPRECIATES INCUMBENT STATUS RESPECTFUL 100% DECEPTIVE 9% HARDBALL TACTICS 9%       | 11 |
|                   | Microsoft Dynamics NAV             | 5.2 | +28 😂 | 20% NEGATIVE 48% POSITIVE | 67  | SAVES TIME 63% EFFICIENT 63% OVER PROMISED 43% FRUSTRATING 38%                      | 9  |
|                   | ▼ Tyler Technologies Munis     ERP | 9.3 | +98 😊 | NEGATIVE 98% POSITIVE     | 88  | INSPIRING 100% INCLUDES PRODUCT ENHANCEMENTS 100%                                   | 8  |
|                   | ▲ Aptean ERP                       | 7.6 | +52 😕 | 18% NEGATIVE 69% POSITIVE | 94  | RESPECTFUL 75% CARING 75% OVER PROMISED 38% VENDOR'S INTEREST FIRST 38%             | 8  |
|                   | Deltek Ajera                       | 8.2 | +58 😕 | 16% NEGATIVE 73% POSITIVE | 100 | RESPECTFUL 100% EFFICIENT 100% VENDOR FRIENDLY POLICIES 33% SELFISH 33%             | 7  |