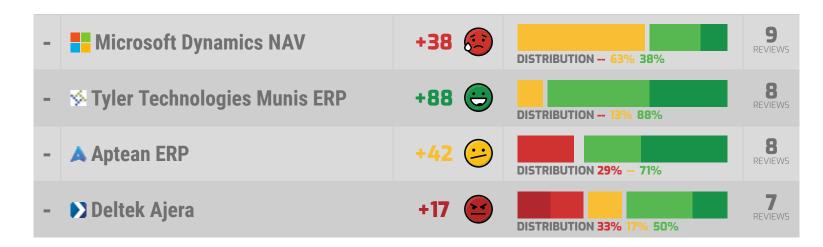

| VENDORS WITH INSU | JFFICIENT DATA                     |     |       |                           |     |                                                                                     |    |
|-------------------|------------------------------------|-----|-------|---------------------------|-----|-------------------------------------------------------------------------------------|----|
|                   | SAP Business One                   | 8.1 | +87 👄 | 3% NEGATIVE 90% POSITIVE  | 75  | INSPIRING 100% HELPS INNOVATE 100%  VENDOR FRIENDLY POLICIES 11%  OVER PROMISED 11% | 14 |
|                   | © FinancialForce ERP               | 9.2 | +93 👄 | 1% NEGATIVE 94% POSITIVE  | 90  | APPRECIATES INCUMBENT STATUS RESPECTFUL 100% DECEPTIVE 9% HARDBALL TACTICS 9%       | 11 |
|                   | Microsoft Dynamics NAV             | 5.2 | +28 😂 | 20% NEGATIVE 48% POSITIVE | 67  | SAVES TIME 63% EFFICIENT 63% OVER PROMISED 43% FRUSTRATING 38%                      | 9  |
|                   | ▼ Tyler Technologies Munis     ERP | 9.3 | +98 😊 | NEGATIVE 98% POSITIVE     | 88  | INSPIRING 100% INCLUDES PRODUCT ENHANCEMENTS 100%                                   | 8  |
|                   | ▲ Aptean ERP                       | 7.6 | +52 😕 | 18% NEGATIVE 69% POSITIVE | 94  | RESPECTFUL 75% CARING 75% OVER PROMISED 38% VENDOR'S INTEREST FIRST 38%             | 8  |
|                   | Deltek Ajera                       | 8.2 | +58 😕 | 16% NEGATIVE 73% POSITIVE | 100 | RESPECTFUL 100% EFFICIENT 100% VENDOR FRIENDLY POLICIES 33% SELFISH 33%             | 7  |