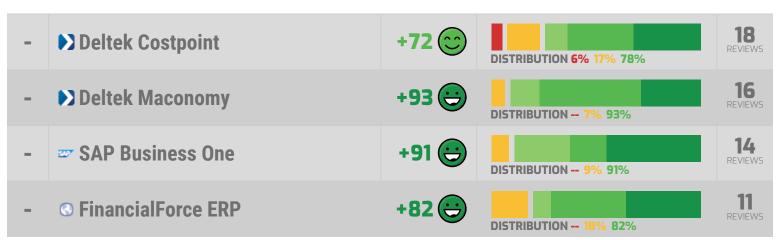

| VENDORS WITH INSU | JFFICIENT DATA                     |     |       |                           |     |                                                                                     |    |
|-------------------|------------------------------------|-----|-------|---------------------------|-----|-------------------------------------------------------------------------------------|----|
|                   | SAP Business One                   | 8.1 | +87 👄 | 3% NEGATIVE 90% POSITIVE  | 75  | INSPIRING 100% HELPS INNOVATE 100%  VENDOR FRIENDLY POLICIES 11%  OVER PROMISED 11% | 14 |
|                   | © FinancialForce ERP               | 9.2 | +93 👄 | 1% NEGATIVE 94% POSITIVE  | 90  | APPRECIATES INCUMBENT STATUS RESPECTFUL 100% DECEPTIVE 9% HARDBALL TACTICS 9%       | 11 |
|                   | Microsoft Dynamics NAV             | 5.2 | +28 😂 | 20% NEGATIVE 48% POSITIVE | 67  | SAVES TIME 63% EFFICIENT 63% OVER PROMISED 43% FRUSTRATING 38%                      | 9  |
|                   | ▼ Tyler Technologies Munis     ERP | 9.3 | +98 😊 | NEGATIVE 98% POSITIVE     | 88  | INSPIRING 100% INCLUDES PRODUCT ENHANCEMENTS 100%                                   | 8  |
|                   | ▲ Aptean ERP                       | 7.6 | +52 😕 | 18% NEGATIVE 69% POSITIVE | 94  | RESPECTFUL 75% CARING 75% OVER PROMISED 38% VENDOR'S INTEREST FIRST 38%             | 8  |
|                   | Deltek Ajera                       | 8.2 | +58 😕 | 16% NEGATIVE 73% POSITIVE | 100 | RESPECTFUL 100% EFFICIENT 100% VENDOR FRIENDLY POLICIES 33% SELFISH 33%             | 7  |