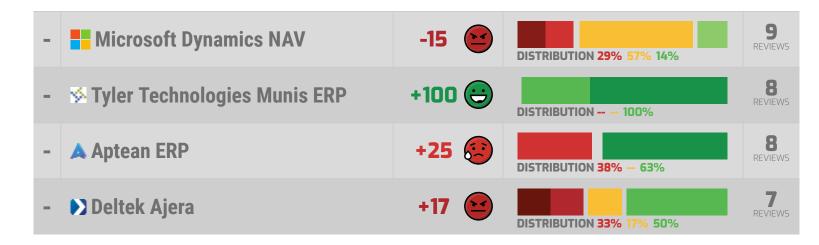

| VENDORS WITH INSU | JFFICIENT DATA                     |     |       |                           |     |                                                                                     |    |
|-------------------|------------------------------------|-----|-------|---------------------------|-----|-------------------------------------------------------------------------------------|----|
|                   | SAP Business One                   | 8.1 | +87 👄 | 3% NEGATIVE 90% POSITIVE  | 75  | INSPIRING 100% HELPS INNOVATE 100%  VENDOR FRIENDLY POLICIES 11%  OVER PROMISED 11% | 14 |
|                   | © FinancialForce ERP               | 9.2 | +93 👄 | 1% NEGATIVE 94% POSITIVE  | 90  | APPRECIATES INCUMBENT STATUS RESPECTFUL 100% DECEPTIVE 9% HARDBALL TACTICS 9%       | 11 |
|                   | Microsoft Dynamics NAV             | 5.2 | +28 😂 | 20% NEGATIVE 48% POSITIVE | 67  | SAVES TIME 63% EFFICIENT 63% OVER PROMISED 43% FRUSTRATING 38%                      | 9  |
|                   | ▼ Tyler Technologies Munis     ERP | 9.3 | +98 😊 | NEGATIVE 98% POSITIVE     | 88  | INSPIRING 100% INCLUDES PRODUCT ENHANCEMENTS 100%                                   | 8  |
|                   | ▲ Aptean ERP                       | 7.6 | +52 😕 | 18% NEGATIVE 69% POSITIVE | 94  | RESPECTFUL 75% CARING 75% OVER PROMISED 38% VENDOR'S INTEREST FIRST 38%             | 8  |
|                   | Deltek Ajera                       | 8.2 | +58 😕 | 16% NEGATIVE 73% POSITIVE | 100 | RESPECTFUL 100% EFFICIENT 100% VENDOR FRIENDLY POLICIES 33% SELFISH 33%             | 7  |