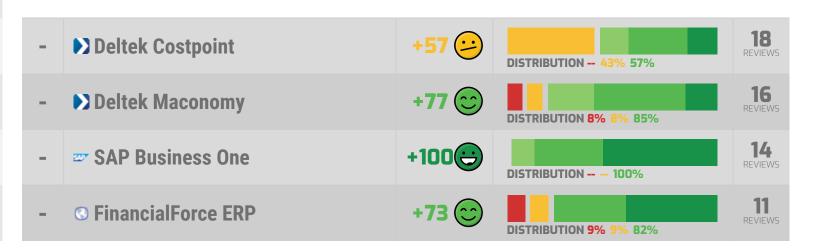

| VENDORS WITH INSU | JFFICIENT DATA                     |     |       |                           |     |                                                                                     |    |
|-------------------|------------------------------------|-----|-------|---------------------------|-----|-------------------------------------------------------------------------------------|----|
|                   | SAP Business One                   | 8.1 | +87 👄 | 3% NEGATIVE 90% POSITIVE  | 75  | INSPIRING 100% HELPS INNOVATE 100%  VENDOR FRIENDLY POLICIES 11%  OVER PROMISED 11% | 14 |
|                   | © FinancialForce ERP               | 9.2 | +93 👄 | 1% NEGATIVE 94% POSITIVE  | 90  | APPRECIATES INCUMBENT STATUS RESPECTFUL 100% DECEPTIVE 9% HARDBALL TACTICS 9%       | 11 |
|                   | Microsoft Dynamics NAV             | 5.2 | +28 😂 | 20% NEGATIVE 48% POSITIVE | 67  | SAVES TIME 63% EFFICIENT 63% OVER PROMISED 43% FRUSTRATING 38%                      | 9  |
|                   | ▼ Tyler Technologies Munis     ERP | 9.3 | +98 😊 | NEGATIVE 98% POSITIVE     | 88  | INSPIRING 100% INCLUDES PRODUCT ENHANCEMENTS 100%                                   | 8  |
|                   | ▲ Aptean ERP                       | 7.6 | +52 😕 | 18% NEGATIVE 69% POSITIVE | 94  | RESPECTFUL 75% CARING 75% OVER PROMISED 38% VENDOR'S INTEREST FIRST 38%             | 8  |
|                   | Deltek Ajera                       | 8.2 | +58 😕 | 16% NEGATIVE 73% POSITIVE | 100 | RESPECTFUL 100% EFFICIENT 100% VENDOR FRIENDLY POLICIES 33% SELFISH 33%             | 7  |