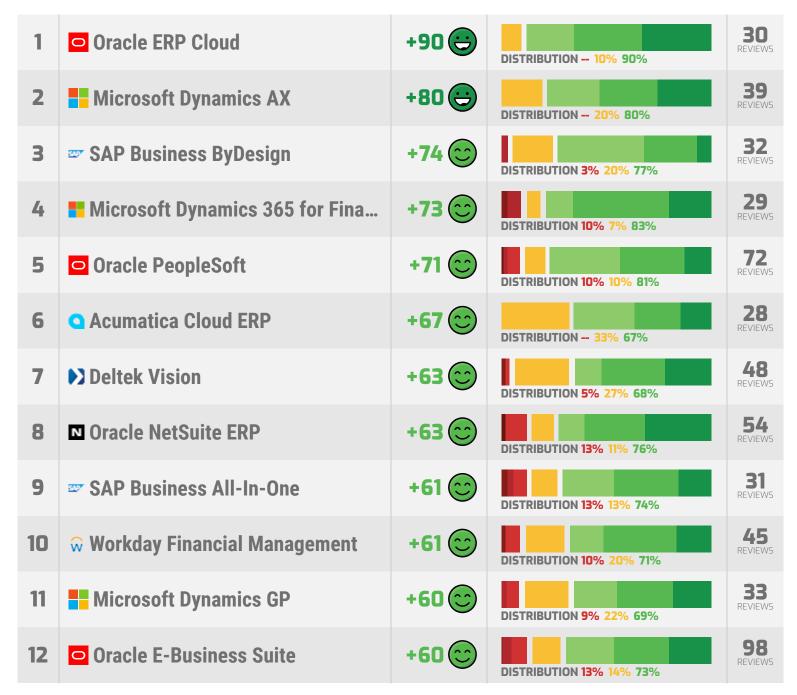

## **Emotional Footprint Summary**

The Net Emotional Footprint measures high-level user sentiment towards particular product offerings. It aggregates emotional response ratings for various dimensions of the vendor-client relationship and product effectiveness, creating a powerful indicator of overall user feeling toward the vendor and product. While purchasing decisions shouldn't be based on emotion, it's valuable to know what kind of emotional response the vendor you're considering elicits from their users.

| RANK                                         | VENDOR                                  | CX SCORE | NET EMOTIONAL<br>FOOTPRINT | NET EMOTIONAL<br>FOOTPRINT DISTRIBUTION | VALUE<br>INDEX | STRONGEST<br>POSITIVE EMOTIONS          | STRONGEST<br>NEGATIVE EMOTIONS                              | NUMBER OF<br>REVIEWS |
|----------------------------------------------|-----------------------------------------|----------|----------------------------|-----------------------------------------|----------------|-----------------------------------------|-------------------------------------------------------------|----------------------|
| Characteristics                              | Oracle ERP Cloud                        | 8.6      | +85⊜                       | 4% NEGATIVE 88% POSITIVE                | 88             | SECURITY 97% SAVES TIME 93%             | OVER PROMISED 10% GREEDY 10%                                | 30                   |
| Charlos Al Corper                            | <ul> <li>Acumatica Cloud ERP</li> </ul> | 7.6      | +68©                       | 5% NEGATIVE 73% POSITIVE                | 83             | RESPECTFUL 89% RELIABLE 80%             | OVER PROMISED 17% HARDBALL TACTICS 13%                      | 28                   |
| Insurant commen                              | Microsoft Dynamics 365 for Finance      | 7.4      | +72©                       | 10% NEGATIVE 82% POSITIVE               | 75             | RELIABLE 90% HELPS INNOVATE 86%         | CHARGES FOR PRODUCT ENHANCEMENTS 17% INTEREST FIRST 17%     | 29                   |
| COLONAL COLOREST<br>Colores Services<br>2018 | Oracle PeopleSoft                       | 7.2      | +66©                       | 10% NEGATIVE 77% POSITIVE               | 77             | RESPECTFUL 86% RELIABLE 86%             | VENDOR FRIENDLY POLICIES  19%  VENDOR'S INTEREST FIRST  18% | 72                   |
| 5                                            | <b>Deltek Vision</b>                    | 7.2      | +71 😊                      | 7% NEGATIVE 78% POSITIVE                | 72             | RESPECTFUL 91% TRUSTWORTHY 89%          | CHARGES FOR PRODUCT 14% INCUMBENT STATUS 14%                | 48                   |
| 6                                            | SAP Business All-In-One                 | 7.2      | +73©                       | 9% NEGATIVE 82% POSITIVE                | 70             | RESPECTFUL 94% RELIABLE 94%             | OVER PROMISED 18% VENDOR'S INTEREST FIRST 17%               | 31                   |
| 7                                            | ₩ Workday Financial     Management      | 7.0      | +66©                       | 7% NEGATIVE 73% POSITIVE                | 73             | HELPS INNOVATE 80% EFFECTIVE 80%        | OVER PROMISED 22% SELFISH 13%                               | 45                   |
| 8                                            | N Netsuite                              | 6.9      | +65©                       | 12% NEGATIVE 77% POSITIVE               | 73             | EFFECTIVE 85% RESPECTFUL 84%            | OVER PROMISED 19% HARDBALL TACTICS 16%                      | 54                   |
| 9                                            | Microsoft Dynamics AX                   | 6.9      | +68©                       | 6% NEGATIVE 74% POSITIVE                | 68             | RESPECTFUL 86% ENABLES PRODUCTIVITY 86% | OVER PROMISED 24% LEVERAGES INCUMBENT STATUS 17%            | 39                   |
| 10                                           | Oracle EBS                              | 6.7      | +59                        | 12% NEGATIVE 71% POSITIVE               | 74             | RESPECTFUL 84% RELIABLE 81%             | OVER PROMISED 23% VENDOR'S INTEREST FIRST 22%               | 98                   |