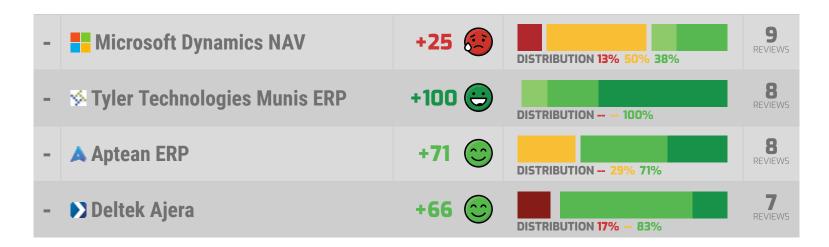

| VENDORS WITH INSU | JFFICIENT DATA                     |     |       |                           |     |                                                                                     |    |
|-------------------|------------------------------------|-----|-------|---------------------------|-----|-------------------------------------------------------------------------------------|----|
|                   | SAP Business One                   | 8.1 | +87 👄 | 3% NEGATIVE 90% POSITIVE  | 75  | INSPIRING 100% HELPS INNOVATE 100%  VENDOR FRIENDLY POLICIES 11%  OVER PROMISED 11% | 14 |
|                   | © FinancialForce ERP               | 9.2 | +93 👄 | 1% NEGATIVE 94% POSITIVE  | 90  | APPRECIATES INCUMBENT STATUS RESPECTFUL 100% DECEPTIVE 9% HARDBALL TACTICS 9%       | 11 |
|                   | Microsoft Dynamics NAV             | 5.2 | +28 😂 | 20% NEGATIVE 48% POSITIVE | 67  | SAVES TIME 63% EFFICIENT 63% OVER PROMISED 43% FRUSTRATING 38%                      | 9  |
|                   | ▼ Tyler Technologies Munis     ERP | 9.3 | +98 😊 | NEGATIVE 98% POSITIVE     | 88  | INSPIRING 100% INCLUDES PRODUCT ENHANCEMENTS 100%                                   | 8  |
|                   | ▲ Aptean ERP                       | 7.6 | +52 😕 | 18% NEGATIVE 69% POSITIVE | 94  | RESPECTFUL 75% CARING 75% OVER PROMISED 38% VENDOR'S INTEREST FIRST 38%             | 8  |
|                   | Deltek Ajera                       | 8.2 | +58 😕 | 16% NEGATIVE 73% POSITIVE | 100 | RESPECTFUL 100% EFFICIENT 100% VENDOR FRIENDLY POLICIES 33% SELFISH 33%             | 7  |