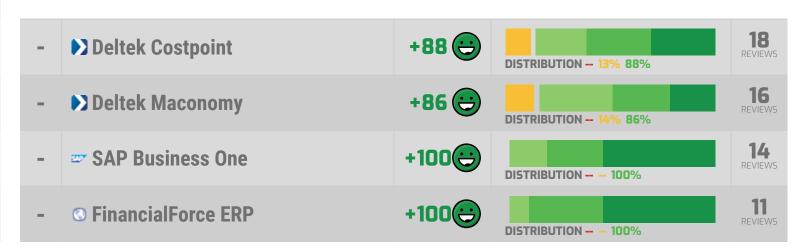

| VENDORS WITH INSU | JFFICIENT DATA                     |     |       |                           |     |                                                                                     |    |
|-------------------|------------------------------------|-----|-------|---------------------------|-----|-------------------------------------------------------------------------------------|----|
|                   | SAP Business One                   | 8.1 | +87 👄 | 3% NEGATIVE 90% POSITIVE  | 75  | INSPIRING 100% HELPS INNOVATE 100%  VENDOR FRIENDLY POLICIES 11%  OVER PROMISED 11% | 14 |
|                   | © FinancialForce ERP               | 9.2 | +93 👄 | 1% NEGATIVE 94% POSITIVE  | 90  | APPRECIATES INCUMBENT STATUS RESPECTFUL 100% DECEPTIVE 9% HARDBALL TACTICS 9%       | 11 |
|                   | Microsoft Dynamics NAV             | 5.2 | +28 😂 | 20% NEGATIVE 48% POSITIVE | 67  | SAVES TIME 63% EFFICIENT 63% OVER PROMISED 43% FRUSTRATING 38%                      | 9  |
|                   | ▼ Tyler Technologies Munis     ERP | 9.3 | +98 😊 | NEGATIVE 98% POSITIVE     | 88  | INSPIRING 100% INCLUDES PRODUCT ENHANCEMENTS 100%                                   | 8  |
|                   | ▲ Aptean ERP                       | 7.6 | +52 😕 | 18% NEGATIVE 69% POSITIVE | 94  | RESPECTFUL 75% CARING 75% OVER PROMISED 38% VENDOR'S INTEREST FIRST 38%             | 8  |
|                   | Deltek Ajera                       | 8.2 | +58 😕 | 16% NEGATIVE 73% POSITIVE | 100 | RESPECTFUL 100% EFFICIENT 100% VENDOR FRIENDLY POLICIES 33% SELFISH 33%             | 7  |