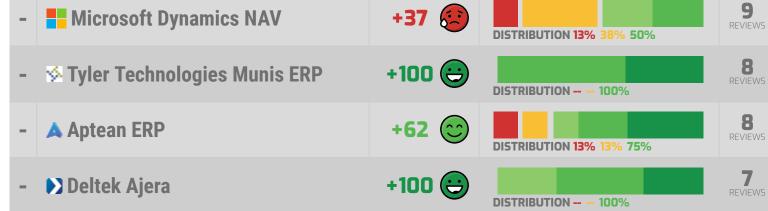

| VENDORS WITH INSU | JFFICIENT DATA                     |     |       |                           |     |                                                                                     |    |
|-------------------|------------------------------------|-----|-------|---------------------------|-----|-------------------------------------------------------------------------------------|----|
|                   | SAP Business One                   | 8.1 | +87 👄 | 3% NEGATIVE 90% POSITIVE  | 75  | INSPIRING 100% HELPS INNOVATE 100%  VENDOR FRIENDLY POLICIES 11%  OVER PROMISED 11% | 14 |
|                   | © FinancialForce ERP               | 9.2 | +93 👄 | 1% NEGATIVE 94% POSITIVE  | 90  | APPRECIATES INCUMBENT STATUS RESPECTFUL 100% DECEPTIVE 9% HARDBALL TACTICS 9%       | 11 |
|                   | Microsoft Dynamics NAV             | 5.2 | +28 😂 | 20% NEGATIVE 48% POSITIVE | 67  | SAVES TIME 63% EFFICIENT 63% OVER PROMISED 43% FRUSTRATING 38%                      | 9  |
|                   | ▼ Tyler Technologies Munis     ERP | 9.3 | +98 😊 | NEGATIVE 98% POSITIVE     | 88  | INSPIRING 100% INCLUDES PRODUCT ENHANCEMENTS 100%                                   | 8  |
|                   | ▲ Aptean ERP                       | 7.6 | +52 😕 | 18% NEGATIVE 69% POSITIVE | 94  | RESPECTFUL 75% CARING 75% OVER PROMISED 38% VENDOR'S INTEREST FIRST 38%             | 8  |
|                   | Deltek Ajera                       | 8.2 | +58 😕 | 16% NEGATIVE 73% POSITIVE | 100 | RESPECTFUL 100% EFFICIENT 100% VENDOR FRIENDLY POLICIES 33% SELFISH 33%             | 7  |