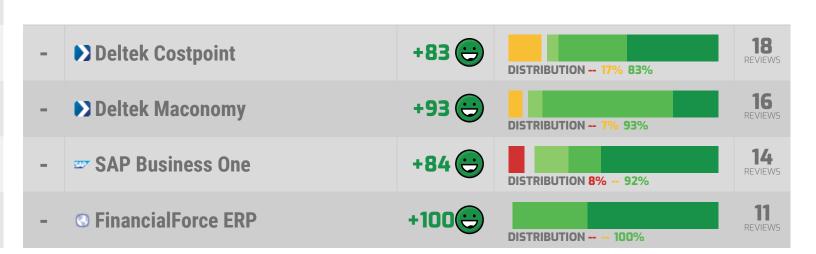

| VENDORS WITH INSU | JFFICIENT DATA                     |     |       |                           |     |                                                                                     |    |
|-------------------|------------------------------------|-----|-------|---------------------------|-----|-------------------------------------------------------------------------------------|----|
|                   | SAP Business One                   | 8.1 | +87 👄 | 3% NEGATIVE 90% POSITIVE  | 75  | INSPIRING 100% HELPS INNOVATE 100%  VENDOR FRIENDLY POLICIES 11%  OVER PROMISED 11% | 14 |
|                   | © FinancialForce ERP               | 9.2 | +93 👄 | 1% NEGATIVE 94% POSITIVE  | 90  | APPRECIATES INCUMBENT STATUS RESPECTFUL 100% DECEPTIVE 9% HARDBALL TACTICS 9%       | 11 |
|                   | Microsoft Dynamics NAV             | 5.2 | +28 😂 | 20% NEGATIVE 48% POSITIVE | 67  | SAVES TIME 63% EFFICIENT 63% OVER PROMISED 43% FRUSTRATING 38%                      | 9  |
|                   | ▼ Tyler Technologies Munis     ERP | 9.3 | +98 😊 | NEGATIVE 98% POSITIVE     | 88  | INSPIRING 100% INCLUDES PRODUCT ENHANCEMENTS 100%                                   | 8  |
|                   | ▲ Aptean ERP                       | 7.6 | +52 😕 | 18% NEGATIVE 69% POSITIVE | 94  | RESPECTFUL 75% CARING 75% OVER PROMISED 38% VENDOR'S INTEREST FIRST 38%             | 8  |
|                   | Deltek Ajera                       | 8.2 | +58 😕 | 16% NEGATIVE 73% POSITIVE | 100 | RESPECTFUL 100% EFFICIENT 100% VENDOR FRIENDLY POLICIES 33% SELFISH 33%             | 7  |