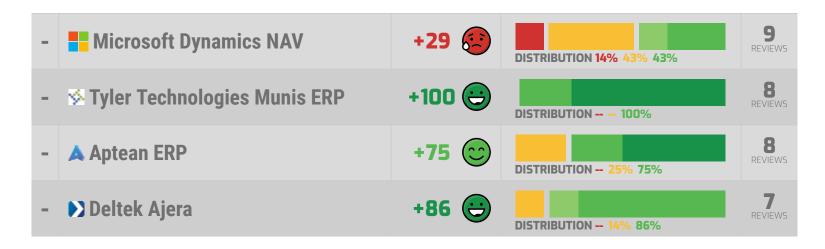

| VENDORS WITH INSU | JFFICIENT DATA                     |     |       |                           |     |                                                                                     |    |
|-------------------|------------------------------------|-----|-------|---------------------------|-----|-------------------------------------------------------------------------------------|----|
|                   | SAP Business One                   | 8.1 | +87 👄 | 3% NEGATIVE 90% POSITIVE  | 75  | INSPIRING 100% HELPS INNOVATE 100%  VENDOR FRIENDLY POLICIES 11%  OVER PROMISED 11% | 14 |
|                   | © FinancialForce ERP               | 9.2 | +93 👄 | 1% NEGATIVE 94% POSITIVE  | 90  | APPRECIATES INCUMBENT STATUS RESPECTFUL 100% DECEPTIVE 9% HARDBALL TACTICS 9%       | 11 |
|                   | Microsoft Dynamics NAV             | 5.2 | +28 😂 | 20% NEGATIVE 48% POSITIVE | 67  | SAVES TIME 63% EFFICIENT 63% OVER PROMISED 43% FRUSTRATING 38%                      | 9  |
|                   | ▼ Tyler Technologies Munis     ERP | 9.3 | +98 😊 | NEGATIVE 98% POSITIVE     | 88  | INSPIRING 100% INCLUDES PRODUCT ENHANCEMENTS 100%                                   | 8  |
|                   | ▲ Aptean ERP                       | 7.6 | +52 😕 | 18% NEGATIVE 69% POSITIVE | 94  | RESPECTFUL 75% CARING 75% OVER PROMISED 38% VENDOR'S INTEREST FIRST 38%             | 8  |
|                   | Deltek Ajera                       | 8.2 | +58 😕 | 16% NEGATIVE 73% POSITIVE | 100 | RESPECTFUL 100% EFFICIENT 100% VENDOR FRIENDLY POLICIES 33% SELFISH 33%             | 7  |