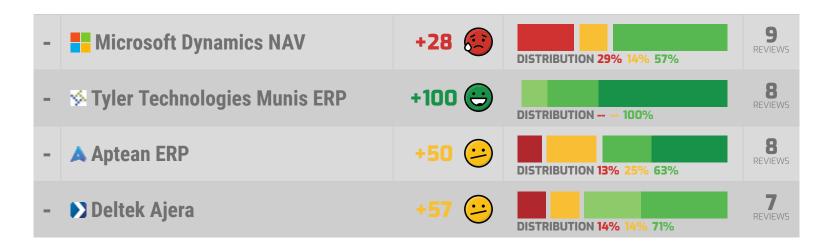

| VENDORS WITH INSU | JFFICIENT DATA                     |     |       |                           |     |                                                                                     |    |
|-------------------|------------------------------------|-----|-------|---------------------------|-----|-------------------------------------------------------------------------------------|----|
|                   | SAP Business One                   | 8.1 | +87 👄 | 3% NEGATIVE 90% POSITIVE  | 75  | INSPIRING 100% HELPS INNOVATE 100%  VENDOR FRIENDLY POLICIES 11%  OVER PROMISED 11% | 14 |
|                   | © FinancialForce ERP               | 9.2 | +93 👄 | 1% NEGATIVE 94% POSITIVE  | 90  | APPRECIATES INCUMBENT STATUS RESPECTFUL 100% DECEPTIVE 9% HARDBALL TACTICS 9%       | 11 |
|                   | Microsoft Dynamics NAV             | 5.2 | +28 😂 | 20% NEGATIVE 48% POSITIVE | 67  | SAVES TIME 63% EFFICIENT 63% OVER PROMISED 43% FRUSTRATING 38%                      | 9  |
|                   | ▼ Tyler Technologies Munis     ERP | 9.3 | +98 😊 | NEGATIVE 98% POSITIVE     | 88  | INSPIRING 100% INCLUDES PRODUCT ENHANCEMENTS 100%                                   | 8  |
|                   | ▲ Aptean ERP                       | 7.6 | +52 😕 | 18% NEGATIVE 69% POSITIVE | 94  | RESPECTFUL 75% CARING 75% OVER PROMISED 38% VENDOR'S INTEREST FIRST 38%             | 8  |
|                   | Deltek Ajera                       | 8.2 | +58 😕 | 16% NEGATIVE 73% POSITIVE | 100 | RESPECTFUL 100% EFFICIENT 100% VENDOR FRIENDLY POLICIES 33% SELFISH 33%             | 7  |