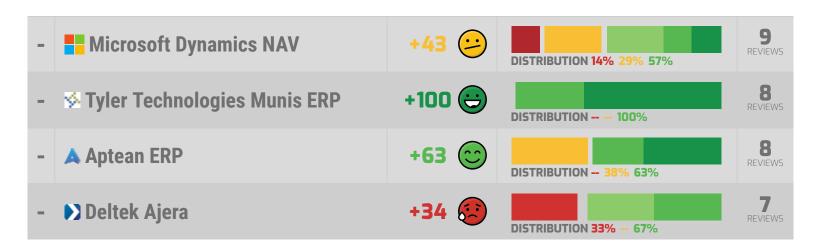

| VENDORS WITH INSU | JFFICIENT DATA                     |     |       |                           |     |                                                                                     |    |
|-------------------|------------------------------------|-----|-------|---------------------------|-----|-------------------------------------------------------------------------------------|----|
|                   | SAP Business One                   | 8.1 | +87 👄 | 3% NEGATIVE 90% POSITIVE  | 75  | INSPIRING 100% HELPS INNOVATE 100%  VENDOR FRIENDLY POLICIES 11%  OVER PROMISED 11% | 14 |
|                   | © FinancialForce ERP               | 9.2 | +93 👄 | 1% NEGATIVE 94% POSITIVE  | 90  | APPRECIATES INCUMBENT STATUS RESPECTFUL 100% DECEPTIVE 9% HARDBALL TACTICS 9%       | 11 |
|                   | Microsoft Dynamics NAV             | 5.2 | +28 😂 | 20% NEGATIVE 48% POSITIVE | 67  | SAVES TIME 63% EFFICIENT 63% OVER PROMISED 43% FRUSTRATING 38%                      | 9  |
|                   | ▼ Tyler Technologies Munis     ERP | 9.3 | +98 😊 | NEGATIVE 98% POSITIVE     | 88  | INSPIRING 100% INCLUDES PRODUCT ENHANCEMENTS 100%                                   | 8  |
|                   | ▲ Aptean ERP                       | 7.6 | +52 😕 | 18% NEGATIVE 69% POSITIVE | 94  | RESPECTFUL 75% CARING 75% OVER PROMISED 38% VENDOR'S INTEREST FIRST 38%             | 8  |
|                   | Deltek Ajera                       | 8.2 | +58 😕 | 16% NEGATIVE 73% POSITIVE | 100 | RESPECTFUL 100% EFFICIENT 100% VENDOR FRIENDLY POLICIES 33% SELFISH 33%             | 7  |