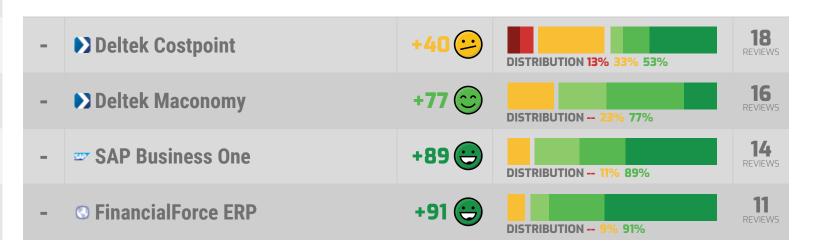

| VENDORS WITH INSU | JFFICIENT DATA                     |     |       |                           |     |                                                                                     |    |
|-------------------|------------------------------------|-----|-------|---------------------------|-----|-------------------------------------------------------------------------------------|----|
|                   | SAP Business One                   | 8.1 | +87 👄 | 3% NEGATIVE 90% POSITIVE  | 75  | INSPIRING 100% HELPS INNOVATE 100%  VENDOR FRIENDLY POLICIES 11%  OVER PROMISED 11% | 14 |
|                   | © FinancialForce ERP               | 9.2 | +93 👄 | 1% NEGATIVE 94% POSITIVE  | 90  | APPRECIATES INCUMBENT STATUS RESPECTFUL 100% DECEPTIVE 9% HARDBALL TACTICS 9%       | 11 |
|                   | Microsoft Dynamics NAV             | 5.2 | +28 😂 | 20% NEGATIVE 48% POSITIVE | 67  | SAVES TIME 63% EFFICIENT 63% OVER PROMISED 43% FRUSTRATING 38%                      | 9  |
|                   | ▼ Tyler Technologies Munis     ERP | 9.3 | +98 😊 | NEGATIVE 98% POSITIVE     | 88  | INSPIRING 100% INCLUDES PRODUCT ENHANCEMENTS 100%                                   | 8  |
|                   | ▲ Aptean ERP                       | 7.6 | +52 😕 | 18% NEGATIVE 69% POSITIVE | 94  | RESPECTFUL 75% CARING 75% OVER PROMISED 38% VENDOR'S INTEREST FIRST 38%             | 8  |
|                   | Deltek Ajera                       | 8.2 | +58 😕 | 16% NEGATIVE 73% POSITIVE | 100 | RESPECTFUL 100% EFFICIENT 100% VENDOR FRIENDLY POLICIES 33% SELFISH 33%             | 7  |