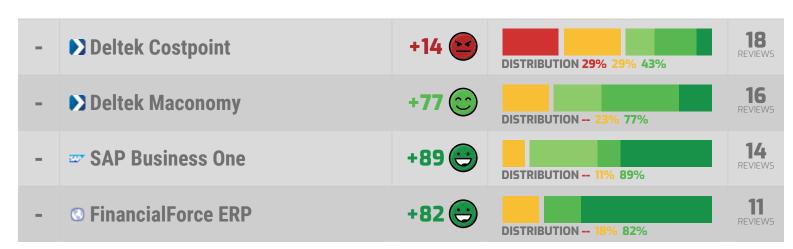

| VENDORS WITH INSU | JFFICIENT DATA                     |     |       |                           |     |                                                                                     |    |
|-------------------|------------------------------------|-----|-------|---------------------------|-----|-------------------------------------------------------------------------------------|----|
|                   | SAP Business One                   | 8.1 | +87 👄 | 3% NEGATIVE 90% POSITIVE  | 75  | INSPIRING 100% HELPS INNOVATE 100%  VENDOR FRIENDLY POLICIES 11%  OVER PROMISED 11% | 14 |
|                   | © FinancialForce ERP               | 9.2 | +93 👄 | 1% NEGATIVE 94% POSITIVE  | 90  | APPRECIATES INCUMBENT STATUS RESPECTFUL 100% DECEPTIVE 9% HARDBALL TACTICS 9%       | 11 |
|                   | Microsoft Dynamics NAV             | 5.2 | +28 😂 | 20% NEGATIVE 48% POSITIVE | 67  | SAVES TIME 63% EFFICIENT 63% OVER PROMISED 43% FRUSTRATING 38%                      | 9  |
|                   | ▼ Tyler Technologies Munis     ERP | 9.3 | +98 😊 | NEGATIVE 98% POSITIVE     | 88  | INSPIRING 100% INCLUDES PRODUCT ENHANCEMENTS 100%                                   | 8  |
|                   | ▲ Aptean ERP                       | 7.6 | +52 😕 | 18% NEGATIVE 69% POSITIVE | 94  | RESPECTFUL 75% CARING 75% OVER PROMISED 38% VENDOR'S INTEREST FIRST 38%             | 8  |
|                   | Deltek Ajera                       | 8.2 | +58 😕 | 16% NEGATIVE 73% POSITIVE | 100 | RESPECTFUL 100% EFFICIENT 100% VENDOR FRIENDLY POLICIES 33% SELFISH 33%             | 7  |