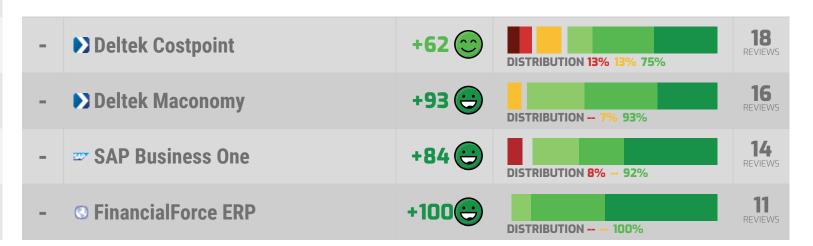

| VENDORS WITH INSU | JFFICIENT DATA                     |     |       |                           |     |                                                                                     |    |
|-------------------|------------------------------------|-----|-------|---------------------------|-----|-------------------------------------------------------------------------------------|----|
|                   | SAP Business One                   | 8.1 | +87 👄 | 3% NEGATIVE 90% POSITIVE  | 75  | INSPIRING 100% HELPS INNOVATE 100%  VENDOR FRIENDLY POLICIES 11%  OVER PROMISED 11% | 14 |
|                   | © FinancialForce ERP               | 9.2 | +93 👄 | 1% NEGATIVE 94% POSITIVE  | 90  | APPRECIATES INCUMBENT STATUS RESPECTFUL 100% DECEPTIVE 9% HARDBALL TACTICS 9%       | 11 |
|                   | Microsoft Dynamics NAV             | 5.2 | +28 😂 | 20% NEGATIVE 48% POSITIVE | 67  | SAVES TIME 63% EFFICIENT 63% OVER PROMISED 43% FRUSTRATING 38%                      | 9  |
|                   | ▼ Tyler Technologies Munis     ERP | 9.3 | +98 😊 | NEGATIVE 98% POSITIVE     | 88  | INSPIRING 100% INCLUDES PRODUCT ENHANCEMENTS 100%                                   | 8  |
|                   | ▲ Aptean ERP                       | 7.6 | +52 😕 | 18% NEGATIVE 69% POSITIVE | 94  | RESPECTFUL 75% CARING 75% OVER PROMISED 38% VENDOR'S INTEREST FIRST 38%             | 8  |
|                   | Deltek Ajera                       | 8.2 | +58 😕 | 16% NEGATIVE 73% POSITIVE | 100 | RESPECTFUL 100% EFFICIENT 100% VENDOR FRIENDLY POLICIES 33% SELFISH 33%             | 7  |