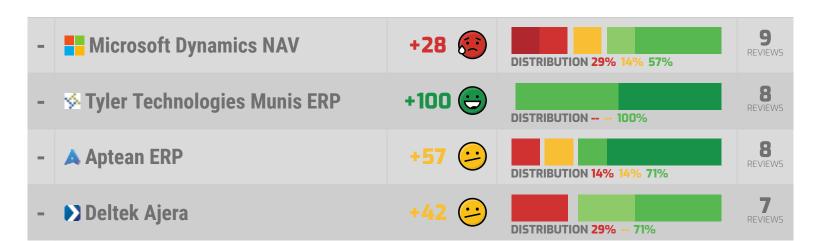

| VENDORS WITH INSU | JFFICIENT DATA                     |     |       |                           |     |                                                                                     |    |
|-------------------|------------------------------------|-----|-------|---------------------------|-----|-------------------------------------------------------------------------------------|----|
|                   | SAP Business One                   | 8.1 | +87 👄 | 3% NEGATIVE 90% POSITIVE  | 75  | INSPIRING 100% HELPS INNOVATE 100%  VENDOR FRIENDLY POLICIES 11%  OVER PROMISED 11% | 14 |
|                   | © FinancialForce ERP               | 9.2 | +93 👄 | 1% NEGATIVE 94% POSITIVE  | 90  | APPRECIATES INCUMBENT STATUS RESPECTFUL 100% DECEPTIVE 9% HARDBALL TACTICS 9%       | 11 |
|                   | Microsoft Dynamics NAV             | 5.2 | +28 😂 | 20% NEGATIVE 48% POSITIVE | 67  | SAVES TIME 63% EFFICIENT 63% OVER PROMISED 43% FRUSTRATING 38%                      | 9  |
|                   | ▼ Tyler Technologies Munis     ERP | 9.3 | +98 😊 | NEGATIVE 98% POSITIVE     | 88  | INSPIRING 100% INCLUDES PRODUCT ENHANCEMENTS 100%                                   | 8  |
|                   | ▲ Aptean ERP                       | 7.6 | +52 😕 | 18% NEGATIVE 69% POSITIVE | 94  | RESPECTFUL 75% CARING 75% OVER PROMISED 38% VENDOR'S INTEREST FIRST 38%             | 8  |
|                   | Deltek Ajera                       | 8.2 | +58 😕 | 16% NEGATIVE 73% POSITIVE | 100 | RESPECTFUL 100% EFFICIENT 100% VENDOR FRIENDLY POLICIES 33% SELFISH 33%             | 7  |