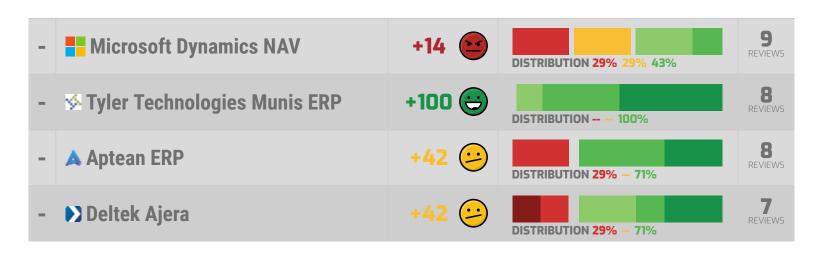

| VENDORS WITH INSU | JFFICIENT DATA                     |     |       |                           |     |                                                                                     |    |
|-------------------|------------------------------------|-----|-------|---------------------------|-----|-------------------------------------------------------------------------------------|----|
|                   | SAP Business One                   | 8.1 | +87 👄 | 3% NEGATIVE 90% POSITIVE  | 75  | INSPIRING 100% HELPS INNOVATE 100%  VENDOR FRIENDLY POLICIES 11%  OVER PROMISED 11% | 14 |
|                   | © FinancialForce ERP               | 9.2 | +93 👄 | 1% NEGATIVE 94% POSITIVE  | 90  | APPRECIATES INCUMBENT STATUS RESPECTFUL 100% DECEPTIVE 9% HARDBALL TACTICS 9%       | 11 |
|                   | Microsoft Dynamics NAV             | 5.2 | +28 😂 | 20% NEGATIVE 48% POSITIVE | 67  | SAVES TIME 63% EFFICIENT 63% OVER PROMISED 43% FRUSTRATING 38%                      | 9  |
|                   | ▼ Tyler Technologies Munis     ERP | 9.3 | +98 😊 | NEGATIVE 98% POSITIVE     | 88  | INSPIRING 100% INCLUDES PRODUCT ENHANCEMENTS 100%                                   | 8  |
|                   | ▲ Aptean ERP                       | 7.6 | +52 😕 | 18% NEGATIVE 69% POSITIVE | 94  | RESPECTFUL 75% CARING 75% OVER PROMISED 38% VENDOR'S INTEREST FIRST 38%             | 8  |
|                   | Deltek Ajera                       | 8.2 | +58 😕 | 16% NEGATIVE 73% POSITIVE | 100 | RESPECTFUL 100% EFFICIENT 100% VENDOR FRIENDLY POLICIES 33% SELFISH 33%             | 7  |