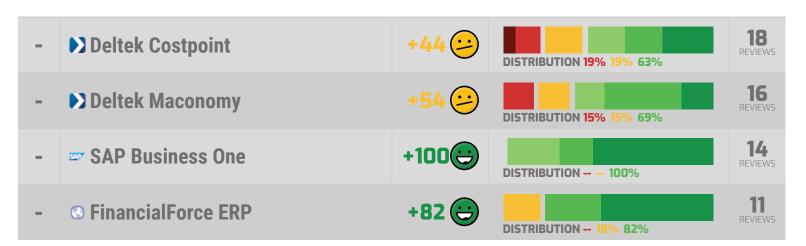

| VENDORS WITH INSU | JFFICIENT DATA                     |     |       |                           |     |                                                                                     |    |
|-------------------|------------------------------------|-----|-------|---------------------------|-----|-------------------------------------------------------------------------------------|----|
|                   | SAP Business One                   | 8.1 | +87 👄 | 3% NEGATIVE 90% POSITIVE  | 75  | INSPIRING 100% HELPS INNOVATE 100%  VENDOR FRIENDLY POLICIES 11%  OVER PROMISED 11% | 14 |
|                   | © FinancialForce ERP               | 9.2 | +93 👄 | 1% NEGATIVE 94% POSITIVE  | 90  | APPRECIATES INCUMBENT STATUS RESPECTFUL 100% DECEPTIVE 9% HARDBALL TACTICS 9%       | 11 |
|                   | Microsoft Dynamics NAV             | 5.2 | +28 😂 | 20% NEGATIVE 48% POSITIVE | 67  | SAVES TIME 63% EFFICIENT 63% OVER PROMISED 43% FRUSTRATING 38%                      | 9  |
|                   | ▼ Tyler Technologies Munis     ERP | 9.3 | +98 😊 | NEGATIVE 98% POSITIVE     | 88  | INSPIRING 100% INCLUDES PRODUCT ENHANCEMENTS 100%                                   | 8  |
|                   | ▲ Aptean ERP                       | 7.6 | +52 😕 | 18% NEGATIVE 69% POSITIVE | 94  | RESPECTFUL 75% CARING 75% OVER PROMISED 38% VENDOR'S INTEREST FIRST 38%             | 8  |
|                   | Deltek Ajera                       | 8.2 | +58 😕 | 16% NEGATIVE 73% POSITIVE | 100 | RESPECTFUL 100% EFFICIENT 100% VENDOR FRIENDLY POLICIES 33% SELFISH 33%             | 7  |