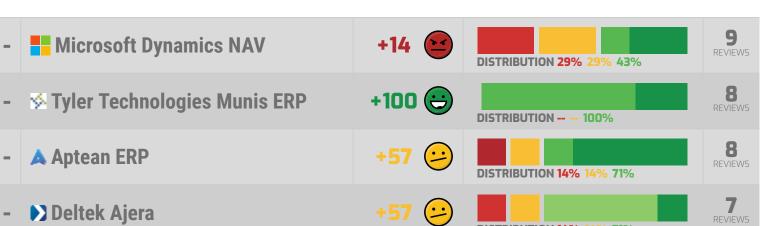

| VENDORS WITH INSU | JFFICIENT DATA                     |     |       |                           |     |                                                                                     |    |
|-------------------|------------------------------------|-----|-------|---------------------------|-----|-------------------------------------------------------------------------------------|----|
|                   | SAP Business One                   | 8.1 | +87 👄 | 3% NEGATIVE 90% POSITIVE  | 75  | INSPIRING 100% HELPS INNOVATE 100%  VENDOR FRIENDLY POLICIES 11%  OVER PROMISED 11% | 14 |
|                   | © FinancialForce ERP               | 9.2 | +93 👄 | 1% NEGATIVE 94% POSITIVE  | 90  | APPRECIATES INCUMBENT STATUS RESPECTFUL 100% DECEPTIVE 9% HARDBALL TACTICS 9%       | 11 |
|                   | Microsoft Dynamics NAV             | 5.2 | +28 😂 | 20% NEGATIVE 48% POSITIVE | 67  | SAVES TIME 63% EFFICIENT 63% OVER PROMISED 43% FRUSTRATING 38%                      | 9  |
|                   | ▼ Tyler Technologies Munis     ERP | 9.3 | +98 😊 | NEGATIVE 98% POSITIVE     | 88  | INSPIRING 100% INCLUDES PRODUCT ENHANCEMENTS 100%                                   | 8  |
|                   | ▲ Aptean ERP                       | 7.6 | +52 😕 | 18% NEGATIVE 69% POSITIVE | 94  | RESPECTFUL 75% CARING 75% OVER PROMISED 38% VENDOR'S INTEREST FIRST 38%             | 8  |
|                   | Deltek Ajera                       | 8.2 | +58 😕 | 16% NEGATIVE 73% POSITIVE | 100 | RESPECTFUL 100% EFFICIENT 100% VENDOR FRIENDLY POLICIES 33% SELFISH 33%             | 7  |