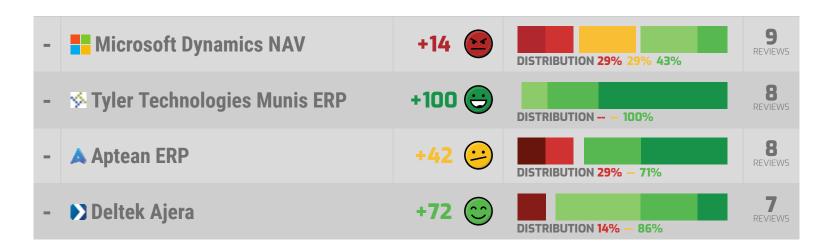

| VENDORS WITH INSU | JFFICIENT DATA                     |     |       |                           |     |                                                                                     |    |
|-------------------|------------------------------------|-----|-------|---------------------------|-----|-------------------------------------------------------------------------------------|----|
|                   | SAP Business One                   | 8.1 | +87 👄 | 3% NEGATIVE 90% POSITIVE  | 75  | INSPIRING 100% HELPS INNOVATE 100%  VENDOR FRIENDLY POLICIES 11%  OVER PROMISED 11% | 14 |
|                   | © FinancialForce ERP               | 9.2 | +93 👄 | 1% NEGATIVE 94% POSITIVE  | 90  | APPRECIATES INCUMBENT STATUS RESPECTFUL 100% DECEPTIVE 9% HARDBALL TACTICS 9%       | 11 |
|                   | Microsoft Dynamics NAV             | 5.2 | +28 😂 | 20% NEGATIVE 48% POSITIVE | 67  | SAVES TIME 63% EFFICIENT 63% OVER PROMISED 43% FRUSTRATING 38%                      | 9  |
|                   | ▼ Tyler Technologies Munis     ERP | 9.3 | +98 😊 | NEGATIVE 98% POSITIVE     | 88  | INSPIRING 100% INCLUDES PRODUCT ENHANCEMENTS 100%                                   | 8  |
|                   | ▲ Aptean ERP                       | 7.6 | +52 😕 | 18% NEGATIVE 69% POSITIVE | 94  | RESPECTFUL 75% CARING 75% OVER PROMISED 38% VENDOR'S INTEREST FIRST 38%             | 8  |
|                   | Deltek Ajera                       | 8.2 | +58 😕 | 16% NEGATIVE 73% POSITIVE | 100 | RESPECTFUL 100% EFFICIENT 100% VENDOR FRIENDLY POLICIES 33% SELFISH 33%             | 7  |