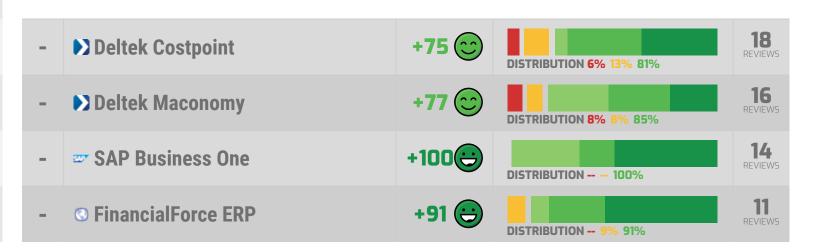

## **Emotional Footprint Summary**

The Net Emotional Footprint measures high-level user sentiment towards particular product offerings. It aggregates emotional response ratings for various dimensions of the vendor-client relationship and product effectiveness, creating a powerful indicator of overall user feeling toward the vendor and product. While purchasing decisions shouldn't be based on emotion, it's valuable to know what kind of emotional response the vendor you're considering elicits from their users.

| RANK                                         | VENDOR                                  | CX SCORE | NET EMOTIONAL<br>FOOTPRINT | NET EMOTIONAL<br>FOOTPRINT DISTRIBUTION | VALUE<br>INDEX | STRONGEST<br>POSITIVE EMOTIONS          | STRONGEST<br>NEGATIVE EMOTIONS                              | NUMBER OF<br>REVIEWS |
|----------------------------------------------|-----------------------------------------|----------|----------------------------|-----------------------------------------|----------------|-----------------------------------------|-------------------------------------------------------------|----------------------|
| Characteristics                              | Oracle ERP Cloud                        | 8.6      | +85⊜                       | 4% NEGATIVE 88% POSITIVE                | 88             | SECURITY 97% SAVES TIME 93%             | OVER PROMISED 10% GREEDY 10%                                | 30                   |
| Charlos Al Corper                            | <ul> <li>Acumatica Cloud ERP</li> </ul> | 7.6      | +68©                       | 5% NEGATIVE 73% POSITIVE                | 83             | RESPECTFUL 89% RELIABLE 80%             | OVER PROMISED 17% HARDBALL TACTICS 13%                      | 28                   |
| Insurant commen                              | Microsoft Dynamics 365 for Finance      | 7.4      | +72©                       | 10% NEGATIVE 82% POSITIVE               | 75             | RELIABLE 90% HELPS INNOVATE 86%         | CHARGES FOR PRODUCT ENHANCEMENTS 17% INTEREST FIRST 17%     | 29                   |
| COLONAL COLOREST<br>Colores Services<br>2018 | Oracle PeopleSoft                       | 7.2      | +66©                       | 10% NEGATIVE 77% POSITIVE               | 77             | RESPECTFUL 86% RELIABLE 86%             | VENDOR FRIENDLY POLICIES  19%  VENDOR'S INTEREST FIRST  18% | 72                   |
| 5                                            | <b>Deltek Vision</b>                    | 7.2      | +71 😊                      | 7% NEGATIVE 78% POSITIVE                | 72             | RESPECTFUL 91% TRUSTWORTHY 89%          | CHARGES FOR PRODUCT 14% INCUMBENT STATUS 14%                | 48                   |
| 6                                            | SAP Business All-In-One                 | 7.2      | +73©                       | 9% NEGATIVE 82% POSITIVE                | 70             | RESPECTFUL 94% RELIABLE 94%             | OVER PROMISED 18% VENDOR'S INTEREST FIRST 17%               | 31                   |
| 7                                            | ₩ Workday Financial     Management      | 7.0      | +66©                       | 7% NEGATIVE 73% POSITIVE                | 73             | HELPS INNOVATE 80% EFFECTIVE 80%        | OVER PROMISED 22% SELFISH 13%                               | 45                   |
| 8                                            | N Netsuite                              | 6.9      | +65©                       | 12% NEGATIVE 77% POSITIVE               | 73             | EFFECTIVE 85% RESPECTFUL 84%            | OVER PROMISED 19% HARDBALL TACTICS 16%                      | 54                   |
| 9                                            | Microsoft Dynamics AX                   | 6.9      | +68©                       | 6% NEGATIVE 74% POSITIVE                | 68             | RESPECTFUL 86% ENABLES PRODUCTIVITY 86% | OVER PROMISED 24% LEVERAGES INCUMBENT STATUS 17%            | 39                   |
| 10                                           | Oracle EBS                              | 6.7      | +59                        | 12% NEGATIVE 71% POSITIVE               | 74             | RESPECTFUL 84% RELIABLE 81%             | OVER PROMISED 23% VENDOR'S INTEREST FIRST 22%               | 98                   |

| VENDORS WITH INSU | JFFICIENT DATA                     |     |       |                           |     |                                                                                     |    |
|-------------------|------------------------------------|-----|-------|---------------------------|-----|-------------------------------------------------------------------------------------|----|
|                   | SAP Business One                   | 8.1 | +87 👄 | 3% NEGATIVE 90% POSITIVE  | 75  | INSPIRING 100% HELPS INNOVATE 100%  VENDOR FRIENDLY POLICIES 11%  OVER PROMISED 11% | 14 |
|                   | © FinancialForce ERP               | 9.2 | +93 👄 | 1% NEGATIVE 94% POSITIVE  | 90  | APPRECIATES INCUMBENT STATUS RESPECTFUL 100% DECEPTIVE 9% HARDBALL TACTICS 9%       | 11 |
|                   | Microsoft Dynamics NAV             | 5.2 | +28 😂 | 20% NEGATIVE 48% POSITIVE | 67  | SAVES TIME 63% EFFICIENT 63% OVER PROMISED 43% FRUSTRATING 38%                      | 9  |
|                   | ▼ Tyler Technologies Munis     ERP | 9.3 | +98 😊 | NEGATIVE 98% POSITIVE     | 88  | INSPIRING 100% INCLUDES PRODUCT ENHANCEMENTS 100%                                   | 8  |
|                   | ▲ Aptean ERP                       | 7.6 | +52 😕 | 18% NEGATIVE 69% POSITIVE | 94  | RESPECTFUL 75% CARING 75% OVER PROMISED 38% VENDOR'S INTEREST FIRST 38%             | 8  |
|                   | Deltek Ajera                       | 8.2 | +58 😕 | 16% NEGATIVE 73% POSITIVE | 100 | RESPECTFUL 100% EFFICIENT 100% VENDOR FRIENDLY POLICIES 33% SELFISH 33%             | 7  |