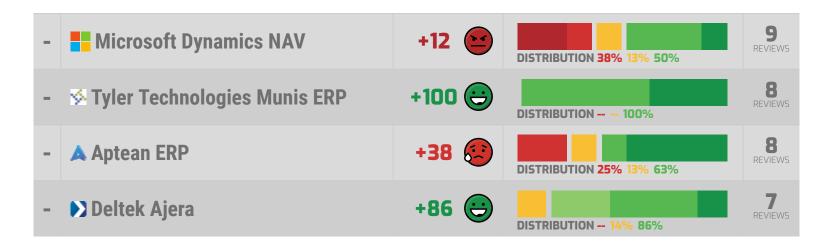

| VENDORS WITH INSU | JFFICIENT DATA                     |     |       |                           |     |                                                                                     |    |
|-------------------|------------------------------------|-----|-------|---------------------------|-----|-------------------------------------------------------------------------------------|----|
|                   | SAP Business One                   | 8.1 | +87 👄 | 3% NEGATIVE 90% POSITIVE  | 75  | INSPIRING 100% HELPS INNOVATE 100%  VENDOR FRIENDLY POLICIES 11%  OVER PROMISED 11% | 14 |
|                   | © FinancialForce ERP               | 9.2 | +93 👄 | 1% NEGATIVE 94% POSITIVE  | 90  | APPRECIATES INCUMBENT STATUS RESPECTFUL 100% DECEPTIVE 9% HARDBALL TACTICS 9%       | 11 |
|                   | Microsoft Dynamics NAV             | 5.2 | +28 😂 | 20% NEGATIVE 48% POSITIVE | 67  | SAVES TIME 63% EFFICIENT 63% OVER PROMISED 43% FRUSTRATING 38%                      | 9  |
|                   | ▼ Tyler Technologies Munis     ERP | 9.3 | +98 😊 | NEGATIVE 98% POSITIVE     | 88  | INSPIRING 100% INCLUDES PRODUCT ENHANCEMENTS 100%                                   | 8  |
|                   | ▲ Aptean ERP                       | 7.6 | +52 😕 | 18% NEGATIVE 69% POSITIVE | 94  | RESPECTFUL 75% CARING 75% OVER PROMISED 38% VENDOR'S INTEREST FIRST 38%             | 8  |
|                   | Deltek Ajera                       | 8.2 | +58 😕 | 16% NEGATIVE 73% POSITIVE | 100 | RESPECTFUL 100% EFFICIENT 100% VENDOR FRIENDLY POLICIES 33% SELFISH 33%             | 7  |