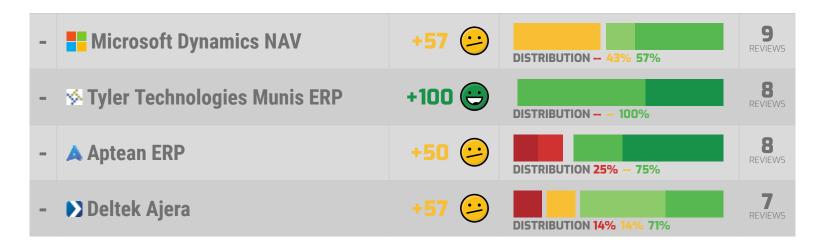

| VENDORS WITH INSU | JFFICIENT DATA                     |     |       |                           |     |                                                                                     |    |
|-------------------|------------------------------------|-----|-------|---------------------------|-----|-------------------------------------------------------------------------------------|----|
|                   | SAP Business One                   | 8.1 | +87 👄 | 3% NEGATIVE 90% POSITIVE  | 75  | INSPIRING 100% HELPS INNOVATE 100%  VENDOR FRIENDLY POLICIES 11%  OVER PROMISED 11% | 14 |
|                   | © FinancialForce ERP               | 9.2 | +93 👄 | 1% NEGATIVE 94% POSITIVE  | 90  | APPRECIATES INCUMBENT STATUS RESPECTFUL 100% DECEPTIVE 9% HARDBALL TACTICS 9%       | 11 |
|                   | Microsoft Dynamics NAV             | 5.2 | +28 😂 | 20% NEGATIVE 48% POSITIVE | 67  | SAVES TIME 63% EFFICIENT 63% OVER PROMISED 43% FRUSTRATING 38%                      | 9  |
|                   | ▼ Tyler Technologies Munis     ERP | 9.3 | +98 😊 | NEGATIVE 98% POSITIVE     | 88  | INSPIRING 100% INCLUDES PRODUCT ENHANCEMENTS 100%                                   | 8  |
|                   | ▲ Aptean ERP                       | 7.6 | +52 😕 | 18% NEGATIVE 69% POSITIVE | 94  | RESPECTFUL 75% CARING 75% OVER PROMISED 38% VENDOR'S INTEREST FIRST 38%             | 8  |
|                   | Deltek Ajera                       | 8.2 | +58 😕 | 16% NEGATIVE 73% POSITIVE | 100 | RESPECTFUL 100% EFFICIENT 100% VENDOR FRIENDLY POLICIES 33% SELFISH 33%             | 7  |