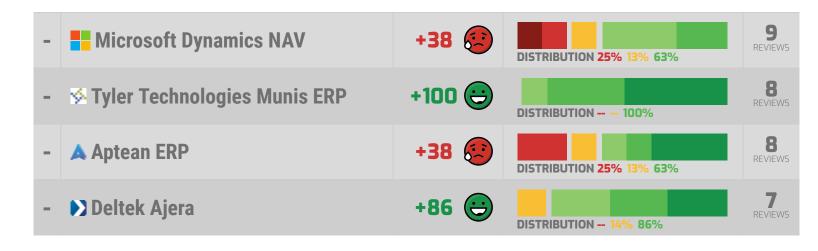

| VENDORS WITH INSU | JFFICIENT DATA                     |     |       |                           |     |                                                                                     |    |
|-------------------|------------------------------------|-----|-------|---------------------------|-----|-------------------------------------------------------------------------------------|----|
|                   | SAP Business One                   | 8.1 | +87 👄 | 3% NEGATIVE 90% POSITIVE  | 75  | INSPIRING 100% HELPS INNOVATE 100%  VENDOR FRIENDLY POLICIES 11%  OVER PROMISED 11% | 14 |
|                   | © FinancialForce ERP               | 9.2 | +93 👄 | 1% NEGATIVE 94% POSITIVE  | 90  | APPRECIATES INCUMBENT STATUS RESPECTFUL 100% DECEPTIVE 9% HARDBALL TACTICS 9%       | 11 |
|                   | Microsoft Dynamics NAV             | 5.2 | +28 😂 | 20% NEGATIVE 48% POSITIVE | 67  | SAVES TIME 63% EFFICIENT 63% OVER PROMISED 43% FRUSTRATING 38%                      | 9  |
|                   | ▼ Tyler Technologies Munis     ERP | 9.3 | +98 😊 | NEGATIVE 98% POSITIVE     | 88  | INSPIRING 100% INCLUDES PRODUCT ENHANCEMENTS 100%                                   | 8  |
|                   | ▲ Aptean ERP                       | 7.6 | +52 😕 | 18% NEGATIVE 69% POSITIVE | 94  | RESPECTFUL 75% CARING 75% OVER PROMISED 38% VENDOR'S INTEREST FIRST 38%             | 8  |
|                   | Deltek Ajera                       | 8.2 | +58 😕 | 16% NEGATIVE 73% POSITIVE | 100 | RESPECTFUL 100% EFFICIENT 100% VENDOR FRIENDLY POLICIES 33% SELFISH 33%             | 7  |