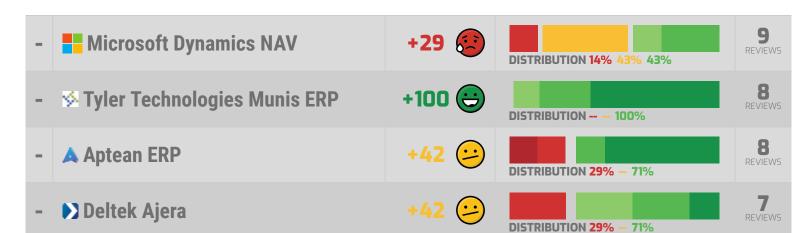

## **Emotional Footprint Summary**

The Net Emotional Footprint measures high-level user sentiment towards particular product offerings. It aggregates emotional response ratings for various dimensions of the vendor-client relationship and product effectiveness, creating a powerful indicator of overall user feeling toward the vendor and product. While purchasing decisions shouldn't be based on emotion, it's valuable to know what kind of emotional response the vendor you're considering elicits from their users.

| VENDORS WITH INSU | JFFICIENT DATA                     |     |       |                           |     |                                                                                     |    |
|-------------------|------------------------------------|-----|-------|---------------------------|-----|-------------------------------------------------------------------------------------|----|
|                   | SAP Business One                   | 8.1 | +87 👄 | 3% NEGATIVE 90% POSITIVE  | 75  | INSPIRING 100% HELPS INNOVATE 100%  VENDOR FRIENDLY POLICIES 11%  OVER PROMISED 11% | 14 |
|                   | © FinancialForce ERP               | 9.2 | +93 👄 | 1% NEGATIVE 94% POSITIVE  | 90  | APPRECIATES INCUMBENT STATUS RESPECTFUL 100% DECEPTIVE 9% HARDBALL TACTICS 9%       | 11 |
|                   | Microsoft Dynamics NAV             | 5.2 | +28 😂 | 20% NEGATIVE 48% POSITIVE | 67  | SAVES TIME 63% EFFICIENT 63% OVER PROMISED 43% FRUSTRATING 38%                      | 9  |
|                   | ▼ Tyler Technologies Munis     ERP | 9.3 | +98 😊 | NEGATIVE 98% POSITIVE     | 88  | INSPIRING 100% INCLUDES PRODUCT ENHANCEMENTS 100%                                   | 8  |
|                   | ▲ Aptean ERP                       | 7.6 | +52 😕 | 18% NEGATIVE 69% POSITIVE | 94  | RESPECTFUL 75% CARING 75% OVER PROMISED 38% VENDOR'S INTEREST FIRST 38%             | 8  |
|                   | Deltek Ajera                       | 8.2 | +58 😕 | 16% NEGATIVE 73% POSITIVE | 100 | RESPECTFUL 100% EFFICIENT 100% VENDOR FRIENDLY POLICIES 33% SELFISH 33%             | 7  |