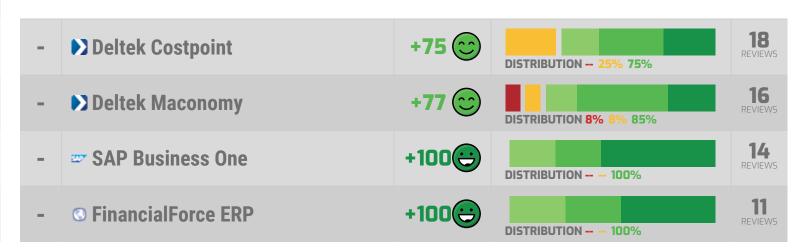

| VENDORS WITH INSU | JFFICIENT DATA                     |     |       |                           |     |                                                                                     |    |
|-------------------|------------------------------------|-----|-------|---------------------------|-----|-------------------------------------------------------------------------------------|----|
|                   | SAP Business One                   | 8.1 | +87 👄 | 3% NEGATIVE 90% POSITIVE  | 75  | INSPIRING 100% HELPS INNOVATE 100%  VENDOR FRIENDLY POLICIES 11%  OVER PROMISED 11% | 14 |
|                   | © FinancialForce ERP               | 9.2 | +93 👄 | 1% NEGATIVE 94% POSITIVE  | 90  | APPRECIATES INCUMBENT STATUS RESPECTFUL 100% DECEPTIVE 9% HARDBALL TACTICS 9%       | 11 |
|                   | Microsoft Dynamics NAV             | 5.2 | +28 😂 | 20% NEGATIVE 48% POSITIVE | 67  | SAVES TIME 63% EFFICIENT 63% OVER PROMISED 43% FRUSTRATING 38%                      | 9  |
|                   | ▼ Tyler Technologies Munis     ERP | 9.3 | +98 😊 | NEGATIVE 98% POSITIVE     | 88  | INSPIRING 100% INCLUDES PRODUCT ENHANCEMENTS 100%                                   | 8  |
|                   | ▲ Aptean ERP                       | 7.6 | +52 😕 | 18% NEGATIVE 69% POSITIVE | 94  | RESPECTFUL 75% CARING 75% OVER PROMISED 38% VENDOR'S INTEREST FIRST 38%             | 8  |
|                   | Deltek Ajera                       | 8.2 | +58 😕 | 16% NEGATIVE 73% POSITIVE | 100 | RESPECTFUL 100% EFFICIENT 100% VENDOR FRIENDLY POLICIES 33% SELFISH 33%             | 7  |