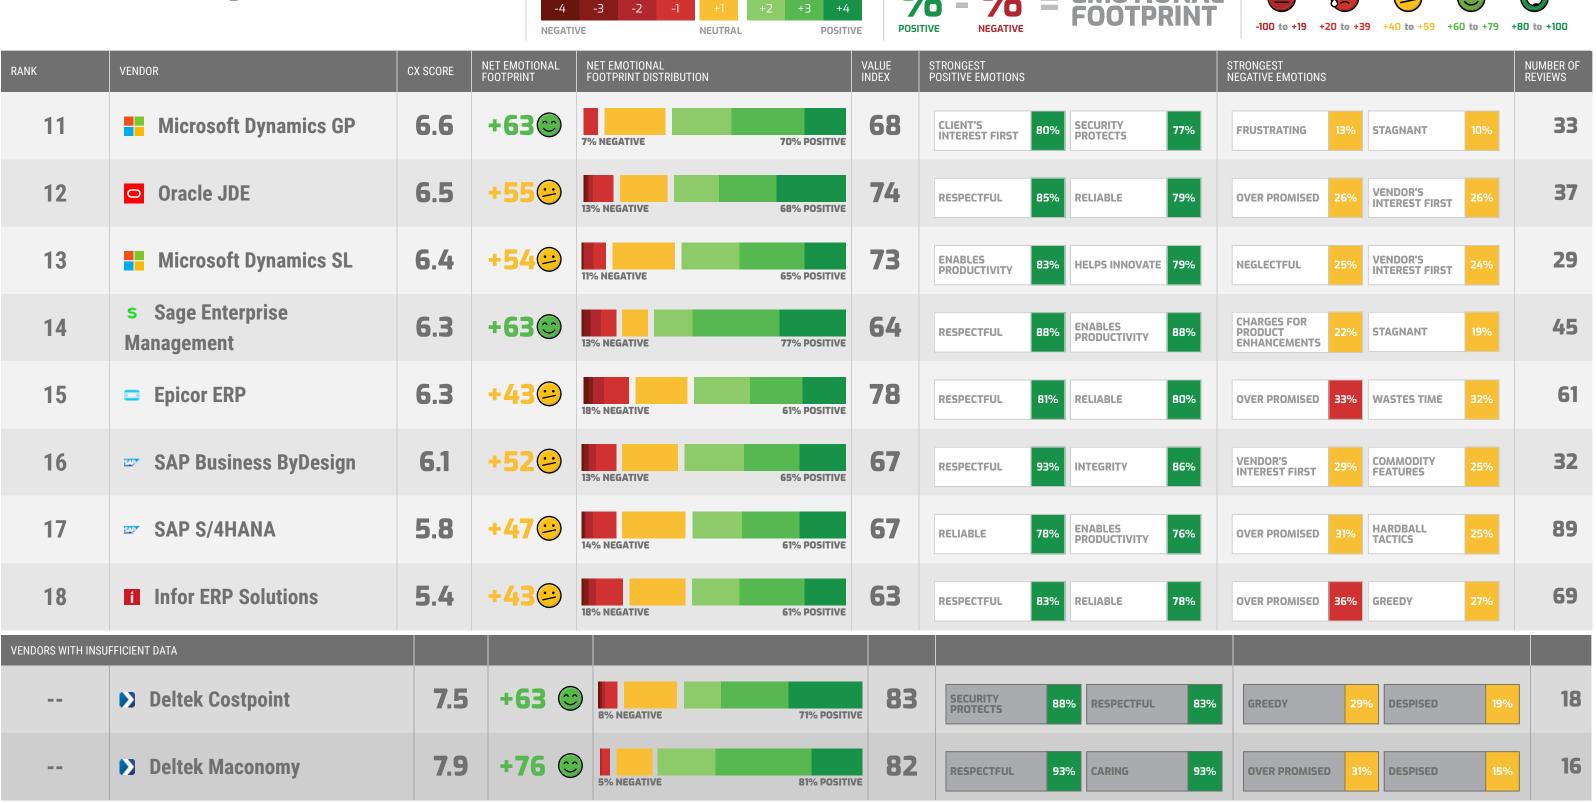

## **Emotional Footprint Summary**

The Net Emotional Footprint measures high-level user sentiment towards particular product offerings. It aggregates emotional response ratings for various dimensions of the vendor-client relationship and product effectiveness, creating a powerful indicator of overall user feeling toward the vendor and product. While purchasing decisions shouldn't be based on emotion, it's valuable to know what kind of emotional response the vendor you're considering elicits from their users.

| RANK                                         | VENDOR                                  | CX SCORE | NET EMOTIONAL<br>FOOTPRINT | NET EMOTIONAL<br>FOOTPRINT DISTRIBUTION | VALUE<br>INDEX | STRONGEST<br>POSITIVE EMOTIONS          | STRONGEST<br>NEGATIVE EMOTIONS                              | NUMBER OF<br>REVIEWS |
|----------------------------------------------|-----------------------------------------|----------|----------------------------|-----------------------------------------|----------------|-----------------------------------------|-------------------------------------------------------------|----------------------|
| Characteristics                              | Oracle ERP Cloud                        | 8.6      | +85⊜                       | 4% NEGATIVE 88% POSITIVE                | 88             | SECURITY 97% SAVES TIME 93%             | OVER PROMISED 10% GREEDY 10%                                | 30                   |
| Charlos Al Corper                            | <ul> <li>Acumatica Cloud ERP</li> </ul> | 7.6      | +68©                       | 5% NEGATIVE 73% POSITIVE                | 83             | RESPECTFUL 89% RELIABLE 80%             | OVER PROMISED 17% HARDBALL TACTICS 13%                      | 28                   |
| Insurant commen                              | Microsoft Dynamics 365 for Finance      | 7.4      | +72©                       | 10% NEGATIVE 82% POSITIVE               | 75             | RELIABLE 90% HELPS INNOVATE 86%         | CHARGES FOR PRODUCT ENHANCEMENTS 17% INTEREST FIRST 17%     | 29                   |
| COLONAL COLOREST<br>Colores Services<br>2018 | Oracle PeopleSoft                       | 7.2      | +66©                       | 10% NEGATIVE 77% POSITIVE               | 77             | RESPECTFUL 86% RELIABLE 86%             | VENDOR FRIENDLY POLICIES  19%  VENDOR'S INTEREST FIRST  18% | 72                   |
| 5                                            | <b>Deltek Vision</b>                    | 7.2      | +71 😊                      | 7% NEGATIVE 78% POSITIVE                | 72             | RESPECTFUL 91% TRUSTWORTHY 89%          | CHARGES FOR PRODUCT 14% INCUMBENT STATUS 14%                | 48                   |
| 6                                            | SAP Business All-In-One                 | 7.2      | +73©                       | 9% NEGATIVE 82% POSITIVE                | 70             | RESPECTFUL 94% RELIABLE 94%             | OVER PROMISED 18% VENDOR'S INTEREST FIRST 17%               | 31                   |
| 7                                            | ₩ Workday Financial     Management      | 7.0      | +66©                       | 7% NEGATIVE 73% POSITIVE                | 73             | HELPS INNOVATE 80% EFFECTIVE 80%        | OVER PROMISED 22% SELFISH 13%                               | 45                   |
| 8                                            | N Netsuite                              | 6.9      | +65©                       | 12% NEGATIVE 77% POSITIVE               | 73             | EFFECTIVE 85% RESPECTFUL 84%            | OVER PROMISED 19% HARDBALL TACTICS 16%                      | 54                   |
| 9                                            | Microsoft Dynamics AX                   | 6.9      | +68©                       | 6% NEGATIVE 74% POSITIVE                | 68             | RESPECTFUL 86% ENABLES PRODUCTIVITY 86% | OVER PROMISED 24% LEVERAGES INCUMBENT STATUS 17%            | 39                   |
| 10                                           | Oracle EBS                              | 6.7      | +59                        | 12% NEGATIVE 71% POSITIVE               | 74             | RESPECTFUL 84% RELIABLE 81%             | OVER PROMISED 23% VENDOR'S INTEREST FIRST 22%               | 98                   |