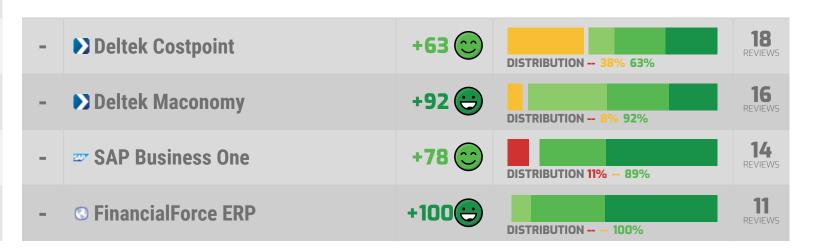

| VENDORS WITH INSU | JFFICIENT DATA                     |     |       |                           |     |                                                                                     |    |
|-------------------|------------------------------------|-----|-------|---------------------------|-----|-------------------------------------------------------------------------------------|----|
|                   | SAP Business One                   | 8.1 | +87 👄 | 3% NEGATIVE 90% POSITIVE  | 75  | INSPIRING 100% HELPS INNOVATE 100%  VENDOR FRIENDLY POLICIES 11%  OVER PROMISED 11% | 14 |
|                   | © FinancialForce ERP               | 9.2 | +93 👄 | 1% NEGATIVE 94% POSITIVE  | 90  | APPRECIATES INCUMBENT STATUS RESPECTFUL 100% DECEPTIVE 9% HARDBALL TACTICS 9%       | 11 |
|                   | Microsoft Dynamics NAV             | 5.2 | +28 😂 | 20% NEGATIVE 48% POSITIVE | 67  | SAVES TIME 63% EFFICIENT 63% OVER PROMISED 43% FRUSTRATING 38%                      | 9  |
|                   | ▼ Tyler Technologies Munis     ERP | 9.3 | +98 😊 | NEGATIVE 98% POSITIVE     | 88  | INSPIRING 100% INCLUDES PRODUCT ENHANCEMENTS 100%                                   | 8  |
|                   | ▲ Aptean ERP                       | 7.6 | +52 😕 | 18% NEGATIVE 69% POSITIVE | 94  | RESPECTFUL 75% CARING 75% OVER PROMISED 38% VENDOR'S INTEREST FIRST 38%             | 8  |
|                   | Deltek Ajera                       | 8.2 | +58 😕 | 16% NEGATIVE 73% POSITIVE | 100 | RESPECTFUL 100% EFFICIENT 100% VENDOR FRIENDLY POLICIES 33% SELFISH 33%             | 7  |