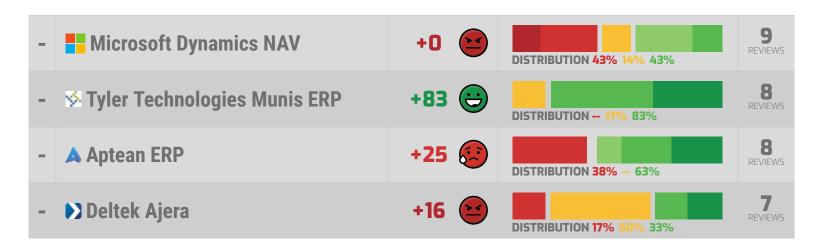

| VENDORS WITH INSU | JFFICIENT DATA                     |     |       |                           |     |                                                                                     |    |
|-------------------|------------------------------------|-----|-------|---------------------------|-----|-------------------------------------------------------------------------------------|----|
|                   | SAP Business One                   | 8.1 | +87 👄 | 3% NEGATIVE 90% POSITIVE  | 75  | INSPIRING 100% HELPS INNOVATE 100%  VENDOR FRIENDLY POLICIES 11%  OVER PROMISED 11% | 14 |
|                   | © FinancialForce ERP               | 9.2 | +93 👄 | 1% NEGATIVE 94% POSITIVE  | 90  | APPRECIATES INCUMBENT STATUS RESPECTFUL 100% DECEPTIVE 9% HARDBALL TACTICS 9%       | 11 |
|                   | Microsoft Dynamics NAV             | 5.2 | +28 😂 | 20% NEGATIVE 48% POSITIVE | 67  | SAVES TIME 63% EFFICIENT 63% OVER PROMISED 43% FRUSTRATING 38%                      | 9  |
|                   | ▼ Tyler Technologies Munis     ERP | 9.3 | +98 😊 | NEGATIVE 98% POSITIVE     | 88  | INSPIRING 100% INCLUDES PRODUCT ENHANCEMENTS 100%                                   | 8  |
|                   | ▲ Aptean ERP                       | 7.6 | +52 😕 | 18% NEGATIVE 69% POSITIVE | 94  | RESPECTFUL 75% CARING 75% OVER PROMISED 38% VENDOR'S INTEREST FIRST 38%             | 8  |
|                   | Deltek Ajera                       | 8.2 | +58 😕 | 16% NEGATIVE 73% POSITIVE | 100 | RESPECTFUL 100% EFFICIENT 100% VENDOR FRIENDLY POLICIES 33% SELFISH 33%             | 7  |