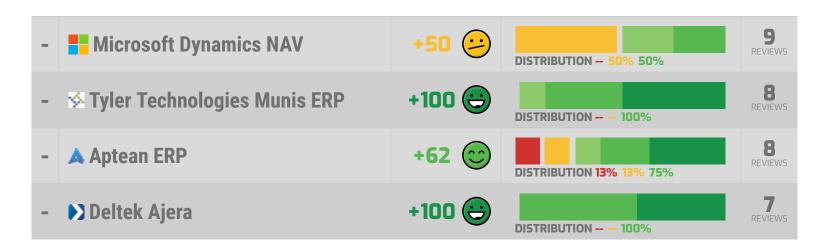

| VENDORS WITH INSU | JFFICIENT DATA                     |     |       |                           |     |                                                                                     |    |
|-------------------|------------------------------------|-----|-------|---------------------------|-----|-------------------------------------------------------------------------------------|----|
|                   | SAP Business One                   | 8.1 | +87 👄 | 3% NEGATIVE 90% POSITIVE  | 75  | INSPIRING 100% HELPS INNOVATE 100%  VENDOR FRIENDLY POLICIES 11%  OVER PROMISED 11% | 14 |
|                   | © FinancialForce ERP               | 9.2 | +93 👄 | 1% NEGATIVE 94% POSITIVE  | 90  | APPRECIATES INCUMBENT STATUS RESPECTFUL 100% DECEPTIVE 9% HARDBALL TACTICS 9%       | 11 |
|                   | Microsoft Dynamics NAV             | 5.2 | +28 😂 | 20% NEGATIVE 48% POSITIVE | 67  | SAVES TIME 63% EFFICIENT 63% OVER PROMISED 43% FRUSTRATING 38%                      | 9  |
|                   | ▼ Tyler Technologies Munis     ERP | 9.3 | +98 😊 | NEGATIVE 98% POSITIVE     | 88  | INSPIRING 100% INCLUDES PRODUCT ENHANCEMENTS 100%                                   | 8  |
|                   | ▲ Aptean ERP                       | 7.6 | +52 😕 | 18% NEGATIVE 69% POSITIVE | 94  | RESPECTFUL 75% CARING 75% OVER PROMISED 38% VENDOR'S INTEREST FIRST 38%             | 8  |
|                   | Deltek Ajera                       | 8.2 | +58 😕 | 16% NEGATIVE 73% POSITIVE | 100 | RESPECTFUL 100% EFFICIENT 100% VENDOR FRIENDLY POLICIES 33% SELFISH 33%             | 7  |