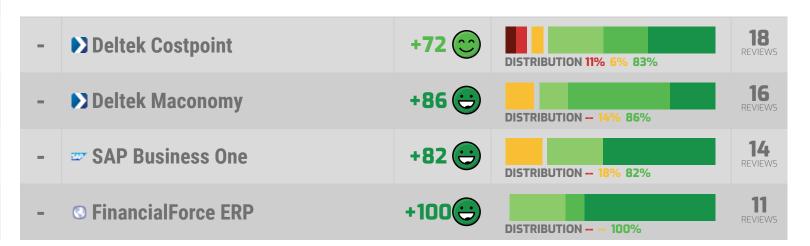

| VENDORS WITH INSU | JFFICIENT DATA                     |     |       |                           |     |                                                                                     |    |
|-------------------|------------------------------------|-----|-------|---------------------------|-----|-------------------------------------------------------------------------------------|----|
|                   | SAP Business One                   | 8.1 | +87 👄 | 3% NEGATIVE 90% POSITIVE  | 75  | INSPIRING 100% HELPS INNOVATE 100%  VENDOR FRIENDLY POLICIES 11%  OVER PROMISED 11% | 14 |
|                   | © FinancialForce ERP               | 9.2 | +93 👄 | 1% NEGATIVE 94% POSITIVE  | 90  | APPRECIATES INCUMBENT STATUS RESPECTFUL 100% DECEPTIVE 9% HARDBALL TACTICS 9%       | 11 |
|                   | Microsoft Dynamics NAV             | 5.2 | +28 😂 | 20% NEGATIVE 48% POSITIVE | 67  | SAVES TIME 63% EFFICIENT 63% OVER PROMISED 43% FRUSTRATING 38%                      | 9  |
|                   | ▼ Tyler Technologies Munis     ERP | 9.3 | +98 😊 | NEGATIVE 98% POSITIVE     | 88  | INSPIRING 100% INCLUDES PRODUCT ENHANCEMENTS 100%                                   | 8  |
|                   | ▲ Aptean ERP                       | 7.6 | +52 😕 | 18% NEGATIVE 69% POSITIVE | 94  | RESPECTFUL 75% CARING 75% OVER PROMISED 38% VENDOR'S INTEREST FIRST 38%             | 8  |
|                   | Deltek Ajera                       | 8.2 | +58 😕 | 16% NEGATIVE 73% POSITIVE | 100 | RESPECTFUL 100% EFFICIENT 100% VENDOR FRIENDLY POLICIES 33% SELFISH 33%             | 7  |