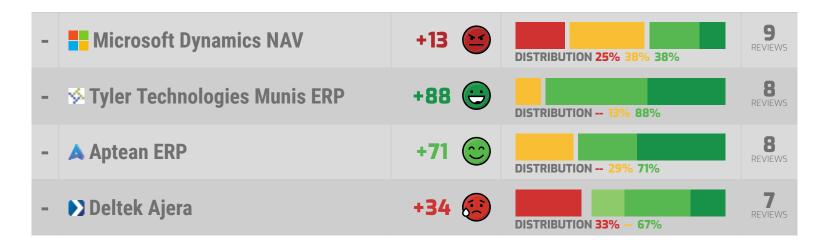

| VENDORS WITH INSU | JFFICIENT DATA                     |     |       |                           |     |                                                                                     |    |
|-------------------|------------------------------------|-----|-------|---------------------------|-----|-------------------------------------------------------------------------------------|----|
|                   | SAP Business One                   | 8.1 | +87 👄 | 3% NEGATIVE 90% POSITIVE  | 75  | INSPIRING 100% HELPS INNOVATE 100%  VENDOR FRIENDLY POLICIES 11%  OVER PROMISED 11% | 14 |
|                   | © FinancialForce ERP               | 9.2 | +93 👄 | 1% NEGATIVE 94% POSITIVE  | 90  | APPRECIATES INCUMBENT STATUS RESPECTFUL 100% DECEPTIVE 9% HARDBALL TACTICS 9%       | 11 |
|                   | Microsoft Dynamics NAV             | 5.2 | +28 😂 | 20% NEGATIVE 48% POSITIVE | 67  | SAVES TIME 63% EFFICIENT 63% OVER PROMISED 43% FRUSTRATING 38%                      | 9  |
|                   | ▼ Tyler Technologies Munis     ERP | 9.3 | +98 😊 | NEGATIVE 98% POSITIVE     | 88  | INSPIRING 100% INCLUDES PRODUCT ENHANCEMENTS 100%                                   | 8  |
|                   | ▲ Aptean ERP                       | 7.6 | +52 😕 | 18% NEGATIVE 69% POSITIVE | 94  | RESPECTFUL 75% CARING 75% OVER PROMISED 38% VENDOR'S INTEREST FIRST 38%             | 8  |
|                   | Deltek Ajera                       | 8.2 | +58 😕 | 16% NEGATIVE 73% POSITIVE | 100 | RESPECTFUL 100% EFFICIENT 100% VENDOR FRIENDLY POLICIES 33% SELFISH 33%             | 7  |