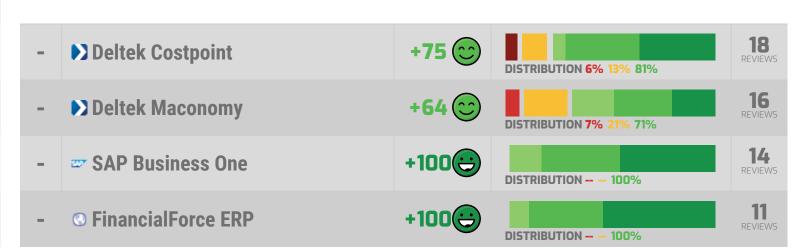

| VENDORS WITH INSU | JFFICIENT DATA                     |     |       |                           |     |                                                                                     |    |
|-------------------|------------------------------------|-----|-------|---------------------------|-----|-------------------------------------------------------------------------------------|----|
|                   | SAP Business One                   | 8.1 | +87 👄 | 3% NEGATIVE 90% POSITIVE  | 75  | INSPIRING 100% HELPS INNOVATE 100%  VENDOR FRIENDLY POLICIES 11%  OVER PROMISED 11% | 14 |
|                   | © FinancialForce ERP               | 9.2 | +93 👄 | 1% NEGATIVE 94% POSITIVE  | 90  | APPRECIATES INCUMBENT STATUS RESPECTFUL 100% DECEPTIVE 9% HARDBALL TACTICS 9%       | 11 |
|                   | Microsoft Dynamics NAV             | 5.2 | +28 😂 | 20% NEGATIVE 48% POSITIVE | 67  | SAVES TIME 63% EFFICIENT 63% OVER PROMISED 43% FRUSTRATING 38%                      | 9  |
|                   | ▼ Tyler Technologies Munis     ERP | 9.3 | +98 😊 | NEGATIVE 98% POSITIVE     | 88  | INSPIRING 100% INCLUDES PRODUCT ENHANCEMENTS 100%                                   | 8  |
|                   | ▲ Aptean ERP                       | 7.6 | +52 😕 | 18% NEGATIVE 69% POSITIVE | 94  | RESPECTFUL 75% CARING 75% OVER PROMISED 38% VENDOR'S INTEREST FIRST 38%             | 8  |
|                   | Deltek Ajera                       | 8.2 | +58 😕 | 16% NEGATIVE 73% POSITIVE | 100 | RESPECTFUL 100% EFFICIENT 100% VENDOR FRIENDLY POLICIES 33% SELFISH 33%             | 7  |