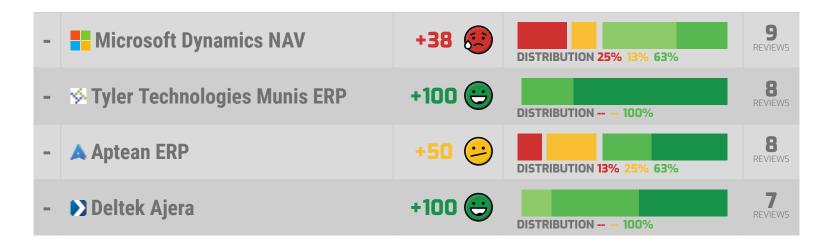

| VENDORS WITH INSU | JFFICIENT DATA                     |     |       |                           |     |                                                                                     |    |
|-------------------|------------------------------------|-----|-------|---------------------------|-----|-------------------------------------------------------------------------------------|----|
|                   | SAP Business One                   | 8.1 | +87 👄 | 3% NEGATIVE 90% POSITIVE  | 75  | INSPIRING 100% HELPS INNOVATE 100%  VENDOR FRIENDLY POLICIES 11%  OVER PROMISED 11% | 14 |
|                   | © FinancialForce ERP               | 9.2 | +93 👄 | 1% NEGATIVE 94% POSITIVE  | 90  | APPRECIATES INCUMBENT STATUS RESPECTFUL 100% DECEPTIVE 9% HARDBALL TACTICS 9%       | 11 |
|                   | Microsoft Dynamics NAV             | 5.2 | +28 😂 | 20% NEGATIVE 48% POSITIVE | 67  | SAVES TIME 63% EFFICIENT 63% OVER PROMISED 43% FRUSTRATING 38%                      | 9  |
|                   | ▼ Tyler Technologies Munis     ERP | 9.3 | +98 😊 | NEGATIVE 98% POSITIVE     | 88  | INSPIRING 100% INCLUDES PRODUCT ENHANCEMENTS 100%                                   | 8  |
|                   | ▲ Aptean ERP                       | 7.6 | +52 😕 | 18% NEGATIVE 69% POSITIVE | 94  | RESPECTFUL 75% CARING 75% OVER PROMISED 38% VENDOR'S INTEREST FIRST 38%             | 8  |
|                   | Deltek Ajera                       | 8.2 | +58 😕 | 16% NEGATIVE 73% POSITIVE | 100 | RESPECTFUL 100% EFFICIENT 100% VENDOR FRIENDLY POLICIES 33% SELFISH 33%             | 7  |