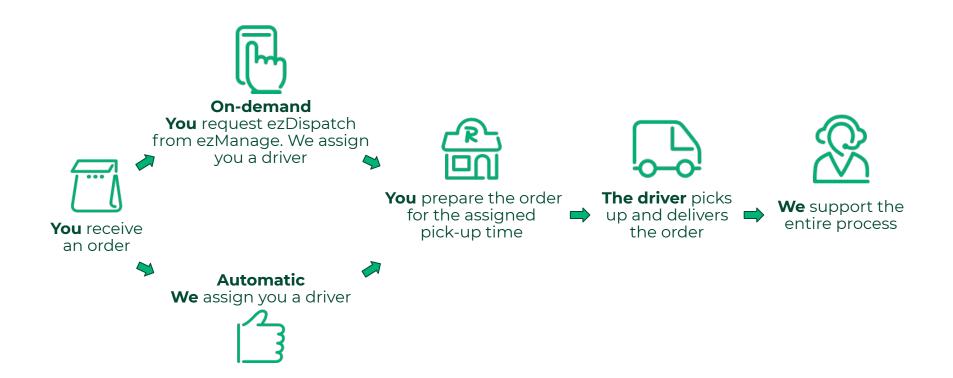

ffective cost of ezDispatch is just the Delivery Commission

#### **Tips**

All voluntary tips go to the delivery driver

| Liample Marketplace Orders                       |          |          |          |  |  |
|--------------------------------------------------|----------|----------|----------|--|--|
| Food Subtotal                                    | \$200.00 | \$300.00 | \$400.00 |  |  |
| Delivery Fee                                     | +\$30.00 | +\$30.00 | +\$40.00 |  |  |
| <b>Delivery Commission</b> (15% for Marketplace) | -\$4.50  | -\$4.50  | -\$6.00  |  |  |
| ezDispatch Fee                                   | -\$30.00 | -\$30.00 | -\$40.00 |  |  |

-\$4.50

-\$4.50

Evample Marketplace Orders



-\$6.00

Delivery cost paid by

**Catering Partner** 

### **How it works**