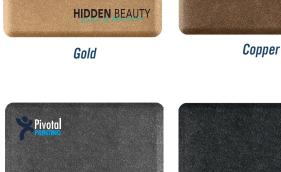

# Pivotal Privotal DECALS • BANNERS • SIGNS

This workplace essential is a premium anti-fatigue standing desk solution, designed to displace and suspend your weight, promoting better productivity throughout your day. Engineered to improve blood circulation, relieve fatigue, and reduce aches and pains associated with prolonged standing. Soft yet strong, Mosaic Mats bring subtle texture and color to the overall collection. Available in Copper, Steel, Gold, and Onyx finishes, our mat is transformed with flecks of color and metallic highlights.

### OPTIONS:

• 10"W x 10"L Logo in Corner

• 14"W x 14"L Logo in Center

- 32"L x 20"W x .75"H
- 36″L x 24″W x .75″H
- 72″L x 24″W x .75″H

The JOHNSONS

Onyx

09.11.2020