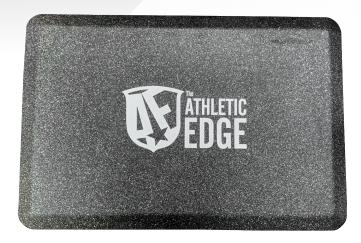

# Pivotal Privotal DECALS • BANNERS • SIGNS

This workplace essential is a premium anti-fatigue standing desk solution, designed to displace and suspend your weight, promoting better productivity throughout your day. Engineered to improve blood circulation, relieve fatigue, and reduce aches and pains associated with prolonged standing. Soft yet strong, Mosaic Mats bring subtle texture and color to the overall collection. Available in Copper, Steel, Gold, and Onyx finishes, our mat is transformed with flecks of color and metallic highlights.

M0320M