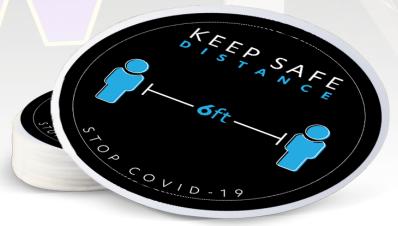

## **LARGE DECALS**

Custom decals are an easy way to promote your brand, business or organization. Large decals are great for facilities, vehicles, doors and much more. Our cutting technology allows us to custom cut decals from basic shapes to intricate patterns. We offer durable vinyl with permanent or removable adhesive for a variety of applications.

## FEATURES:

- Custom Designed Decal
- Full Color Graphics
- Custom Contour Cut Shapes
- Easy to Install
- Indoor or Outdoor Use
- Laminated for Durability and Longevity
- Removable or Permanent Options Available
- Gloss or Matte Laminate Available