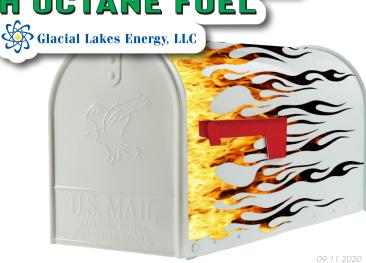

## **LARGE DECALS**

Custom decals are an easy way to promote your brand, business or organization. Large decals are great for facilities, vehicles, doors and much more. Our cutting technology allows us to custom cut decals from basic shapes to intricate patterns. We offer durable vinyl with permanent or removable adhesive for a variety of applications.

## FEATURES:

- Custom Designed Decal
- Full Color Graphics
- Custom Contour Cut Shapes
- Easy to Install
- Indoor or Outdoor Use
- Laminated for Durability and Longevity
- Removable or Permanent Options Available
- Gloss or Matte Laminate Available