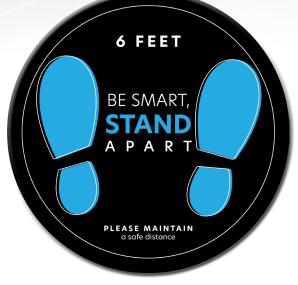

## **FLOOR DECALS**

Floor graphics are much more than your everyday decals. These durable vinyl decals provide a simple yet cost-effective way to attract attention in high traffic areas. Use custom design to promote your brand, provide direction or as advertisements. Our floor decals are slip resistant and designed to withstand foot traffic making them ideal for busy environments such as schools, retails spaces and trade shows. FEATURES:

- Custom Designed Floor Decal
- Full Color Graphics
- Custom Contour Cut Shapes
- Easy to Install
- Sticks to most flat, Smooth Surfaces
- Indoor Use Only
- Durable Scuff Resistant Laminate
- Slip Resistant (Meets UL 410 Standards)