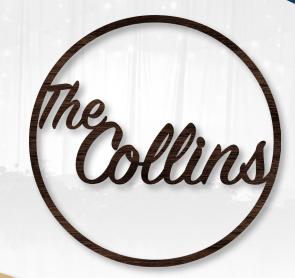

## CUSTOM WOOD SIGNS

## PIVOTAL PRINTING DECALS • BANNERS • SIGNS

Bring dimension and personalization to your signage. These one-of-a-kind routered wood signs communicate style and character. Whether personalizing for your home or business, these signs are sure to impress. Our custom wood signs are routered out of birch veneer and finished with clear varnish.

Custom staining is also available.

## FEATURES:

- Custom Designed Sign
- Birch Woodgrain Veneer
- Clear Varnish Finish
- Custom Stain Available