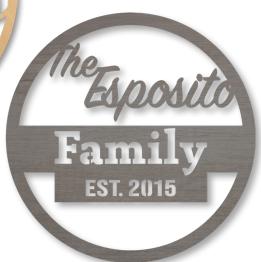

## CUSTOM WOOD SIGNS

## PIVOTAL PRINTING DECALS • BANNERS • SIGNS

Bring dimension and personalization to your signage. These one-of-a-kind routered wood signs communicate style and character. Whether personalizing for your home or business, these signs are sure to impress. Our custom wood signs are routered out of birch veneer and finished with clear varnish.

Custom staining is also available.

## FEATURES:

- Custom Designed Sign
- Birch Woodgrain Veneer
- Clear Varnish Finish
- Custom Stain Available