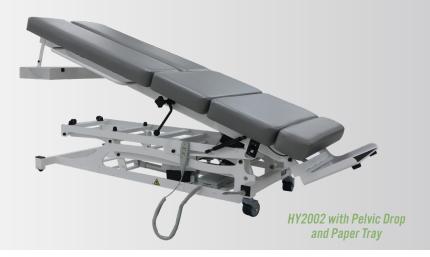

# HY2002 IAT HYLO Elevating Table

The IAT HYLO Elevating Table has multiple innovative features such as an elevating ankle extension, an electric fall-away foot plate, 26" handles below the cushion, and a caster system for easy movement. The all new HY2002 has a sleek base with high density foam and the elevating height ranges from 20" to 34," making it ADA compliant. The HY2002 also tilts from 0-63° making it ideal for instrument adjusting techniques. Add a pelvic drop for additional treatment options.

### **OPTIONS:**

□ **\$2778** - Pelvic Drop

Royal Blue

☐ **H0034** - Paper Tray

Paper Tray