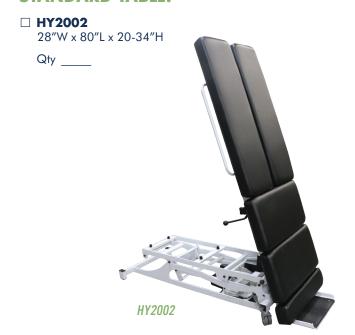

# HY2002 IAT HYLO Elevating Table

# **STANDARD FEATURES:**

- Lifting capacity: 350 lbs.Height range: 20-34"
- Steel base with white powder coat
- 0-63° Tilting
- Ankle rest with 3.5" elevation
- Electric foldaway foot plate
- Single hand control for elevation and tilt
- 26" Handles below cushions
- 3" High density foam cushions
- Low profile locking casters
- ADA Compliant

## **STANDARD TABLE:**