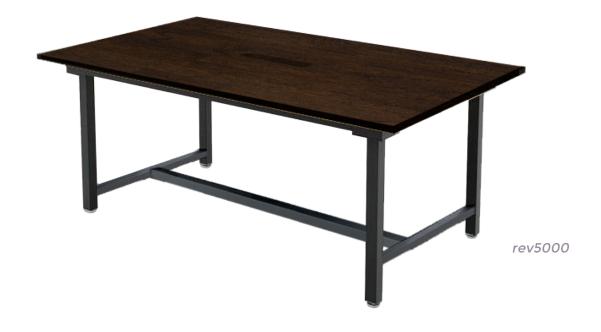

### Conference Table

This REV247 Conference Table is the solution that makes meeting tables both flexible and accessible. This table is designed for seated meetings for up to six people. A durable steel base, center opening for cable management, and ADA-accessibility criteria allows this table to work in any space.

#### **STANDARD FEATURES:**

- Load Capacity: 300 lbs
- 72"W x 42"D x 30.5"H
- Durable steel base with char<u>coal finish</u>
- Optional locking casters
- Grommet hole for cable management
- (4) Leveling feet
- Assembles quickly and easily

### **STANDARD TABLE SIZE:**

☐ **REV5000** 

72"W x 42"D x 30.5"H

Qty