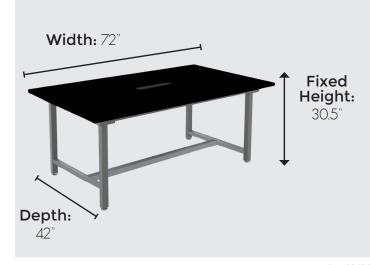

#### **STANDARD FEATURES:**

- Load Capacity: 300 lbs
- 72"W x 42"D x 30.5"H
- Durable steel base with char<u>coal finish</u>
- Optional locking casters
- Grommet hole for cable management
- (4) Leveling feet
- Assembles quickly and easily

### **STANDARD TABLE SIZE:**

☐ **REV5000** 

72"W x 42"D x 30.5"H

Qty