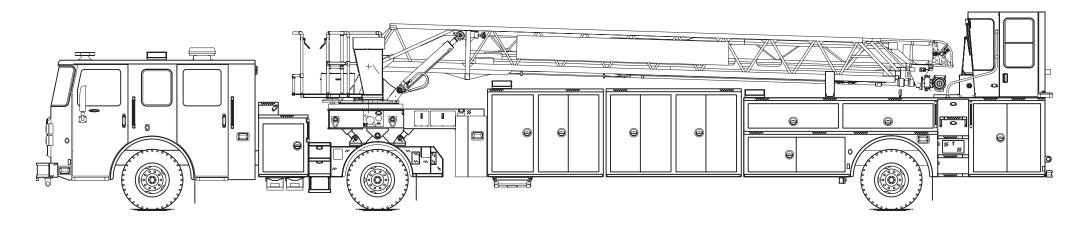

## Bakersfield Fire Department, CA

Enforcer™ Ascendant® 107' Heavy-Duty
Tractor Drawn Aerial

## Chassis

Chassis 70" Enforcer cab

Seating Capacity 4
Overall Height 11' 2"
Overall Length 57' 6.5"
GVW Rating 71,800 lb

Front Axle Meritor FL-941, 18,000 lb
Rear Axle Meritor RS30-185, 31,000 lb
Engine Cummins X12, 500 hp, 1695 torque

## Body

Material Shelving Doors Aluminum Adjustable, up to 500 lb

Lap

## Aerial Device

**Device** Ascendant 107' Tiller

**Reach** 107' vertical

100' horizontal

**Tip Load** 750 lb dry

500 lb wet

**Equipment** 100 lb allowance

Flow Rate 1500 gpm