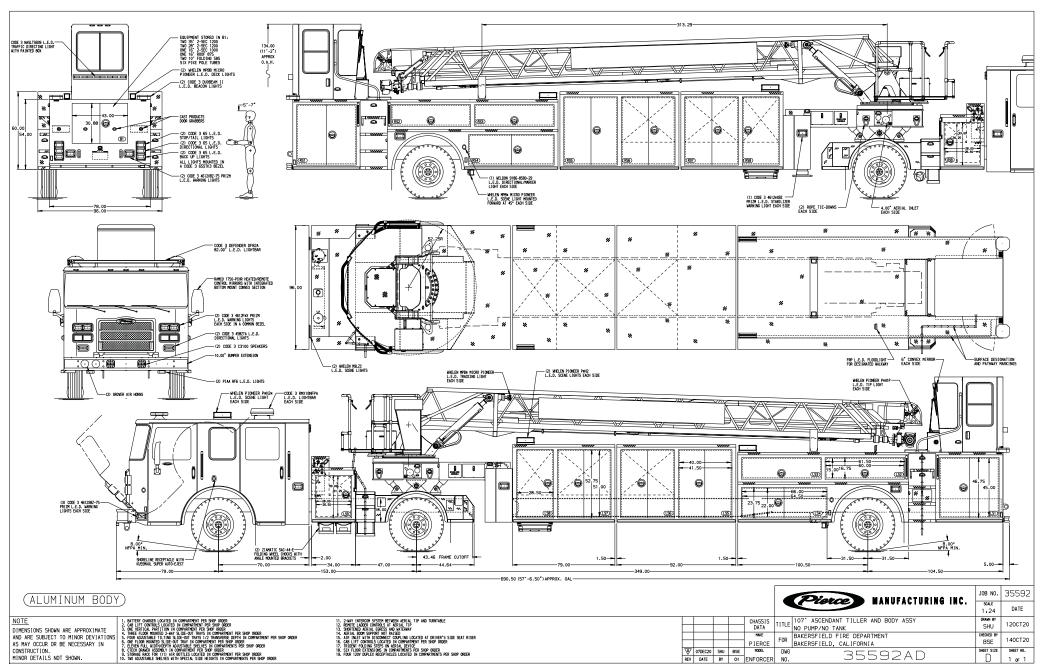

## Bakersfield Fire Department, CA

Enforcer™ Ascendant® 107' Heavy-Duty
Tractor Drawn Aerial

## Chassis

Chassis 70" Enforcer cab

Seating Capacity 4
Overall Height 11' 2"
Overall Length 57' 6.5"
GVW Rating 71,800 lb

Front Axle Meritor FL-941, 18,000 lb
Rear Axle Meritor RS30-185, 31,000 lb
Engine Cummins X12, 500 hp, 1695 torque

## Body

Material Shelving Doors Aluminum Adjustable, up to 500 lb

Lap

## Aerial Device

**Device** Ascendant 107' Tiller

**Reach** 107' vertical

100' horizontal

**Tip Load** 750 lb dry

500 lb wet

**Equipment** 100 lb allowance

Flow Rate 1500 gpm

**Stabilizers** 1 set, 17' spread

Pierce Manufacturing, an Oshkosh Corporation Company 2600 American Drive, Appleton, WI 54914

Sold by South Coast Fire Equipment Contact your local Pierce dealer for more information