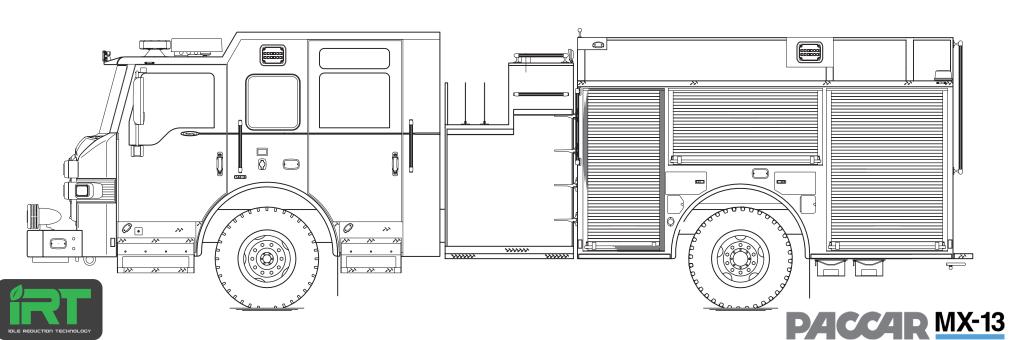

PERFORM. LIKE NO OTHER.

**Velocity®** Pumper

## Chassis

| Chassis           | 70" Velocity cab with a 10" raised roof                    |
|-------------------|------------------------------------------------------------|
| Seating Capacity  | 6                                                          |
| Overall Height    | 9' 10"                                                     |
| Overall Length    | 31' 2.5"                                                   |
| GVW Rating        | 46,800 lb                                                  |
| Safety            | Side Roll and Frontal Impact Protection                    |
| Front Axle        | TAK-4 <sup>®</sup> Independent Front Suspension, 22,800 lb |
| Rear Axle         | Meritor RS24-160, 24,000 lb                                |
| Engine            | PACCAR MX-13, 510 hp, 1850 torque                          |
| Electrical System | Command Zone™ Advanced Electronics System                  |
|                   | Idle Reduction Technology                                  |

| Воау     |  |
|----------|--|
| Material |  |
| Shelving |  |
| Doors    |  |
| Pump     |  |
| Tank     |  |

Pump Panel

Foam System

Foam Cell

Ded

Aluminum Adjustable, up to 500 lb Rollup Waterous, 2000 gpm 750 gallons *Pierce<sup>®</sup> Control Zone*™ 52" pump panel *Husky*™ *3 Foam System* 20 gallons