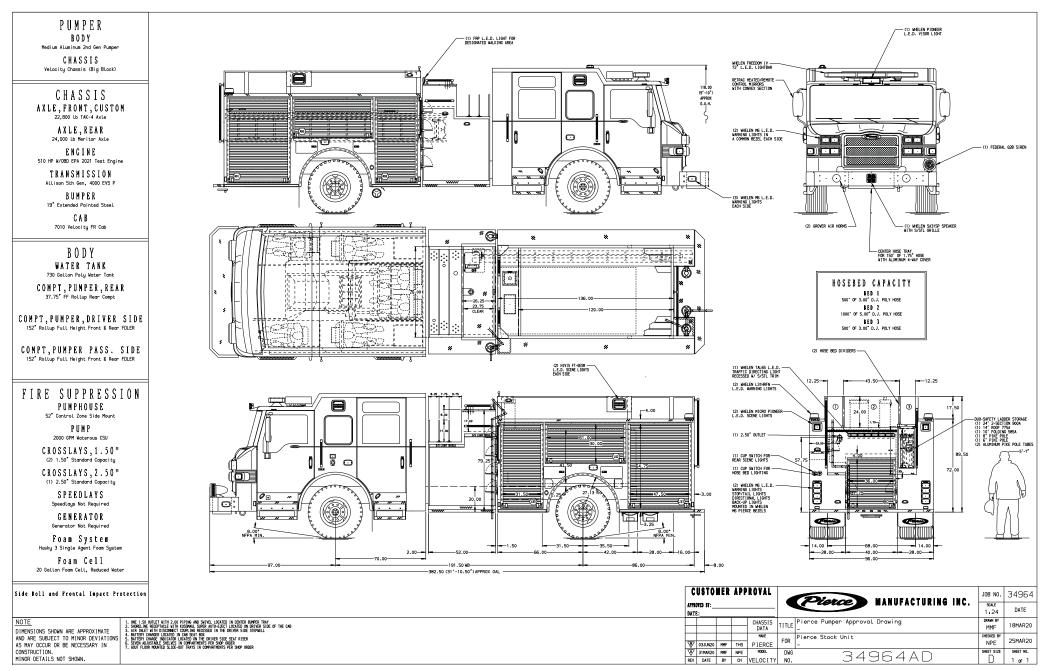

## Chassis

| Chassis           | 70" Velocity cab with a 10" raised roof                    |
|-------------------|------------------------------------------------------------|
| Seating Capacity  | 6                                                          |
| Overall Height    | 9' 10"                                                     |
| Overall Length    | 31' 2.5"                                                   |
| GVW Rating        | 46,800 lb                                                  |
| Safety            | Side Roll and Frontal Impact Protection                    |
| Front Axle        | TAK-4 <sup>®</sup> Independent Front Suspension, 22,800 lb |
| Rear Axle         | Meritor RS24-160, 24,000 lb                                |
| Engine            | PACCAR MX-13, 510 hp, 1850 torque                          |
| Electrical System | Command Zone™ Advanced Electronics System                  |
|                   | Idle Reduction Technology                                  |

| Воау     |  |
|----------|--|
| Material |  |
| Shelving |  |
| Doors    |  |
| Pump     |  |
| Tank     |  |

Pump Panel

Foam System

Foam Cell

Ded

Aluminum Adjustable, up to 500 lb Rollup Waterous, 2000 gpm 750 gallons *Pierce<sup>®</sup> Control Zone*™ 52" pump panel *Husky*™ *3 Foam System* 20 gallons