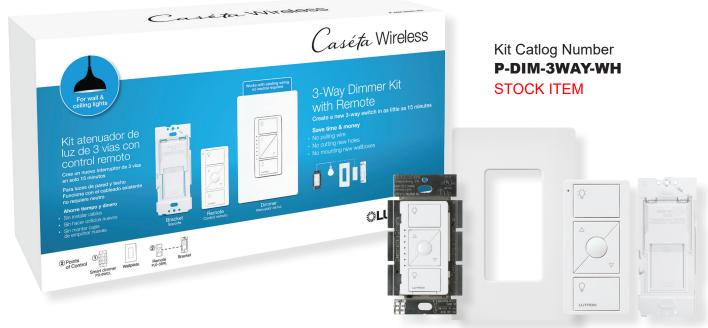

## 3-Way Dimmer Kit with Remote

# Ordering Information

| 0 | te | S | • |
|---|----|---|---|
|   |    |   |   |

| Product  | Name                                                                                                 | Model Number                        | Specifications/ Descriptions                                                                                     |
|----------|------------------------------------------------------------------------------------------------------|-------------------------------------|------------------------------------------------------------------------------------------------------------------|
| Kits     |                                                                                                      |                                     |                                                                                                                  |
|          | 1 Switch<br>1 Pico Remote<br>1 Wallplate Bracket<br>1 Wallplate                                      | P-PKG1WS-WH                         | (1) PD-5ANS-WH<br>(1) PJ2-2B-WH-L01<br>(1) PICO-WBX-ADAPT<br>(1) CW-1-WH                                         |
|          | Dimmer     Pico Remote     Wallplate Bracket     Wallplate                                           | P-DIM-3WAY-WH                       | (1) PD-6WCL-WH<br>(1) PJ2-3BRL-WH-L01<br>(1) PICO-WBX-ADAPT<br>(1) CW-1-WH                                       |
|          | Lamp Dimmer<br>1 Pico Remote                                                                         | P-PKG1P-WH                          | (1) PD-3PCL-WH<br>(1) PJ2-3BRL-WH-L01R                                                                           |
| \$ 9     | 1 Switch<br>1 Wallplate<br>1 Smart Bridge                                                            | P-BDG-PKG1WS                        | (1) PD-5ANS-WH<br>(1) CW-1-WH<br>(1) L-BDG2-WH                                                                   |
|          | Dimmer     Pico Remote     Wallplate     Smart Bridge                                                | P-BDG-PKG1W                         | (1) PD-6WCL-WH<br>(1) PJ2-3BRL-WH-L01<br>(1) CW-1-WH<br>(1) L-BDG2-WH                                            |
|          | 1 Lamp Dimmer<br>1 Pico Remote<br>1 Smart Bridge                                                     | P-BDG-PKG1P                         | (1) PD-3PCL-WH<br>(1) PJ2-3BRL-WH-L01R<br>(1) L-BDG2-WH                                                          |
| PRO Kits |                                                                                                      |                                     |                                                                                                                  |
|          | 1 Smart Bridge <b>PRO</b> 1 Pico Remote 1 Dimmer 1 Wallplate                                         | P-BDGPRO-PKG1W<br>(White only)      | (1) L-BDGPRO2-WH<br>(1) PD-6WCL-WH<br>(1) PJ2-3BRL-WH-L01R<br>(1) CW-1-WH (Claro wallplate)                      |
|          | Smart Bridge <b>PRO</b> Pico Remotes     for Audio     Pedestals     Wallplate Bracket     Wallplate | P-BDGPRO-<br>PKG3AW<br>(White only) | (1) L-BDGPRO2-WH<br>(3) PJ2-3BRL-GWH-A02<br>(2) L-PED1-WH<br>(1) PICO-WBX-ADAPT<br>(1) CW-1-WH (Claro wallplate) |