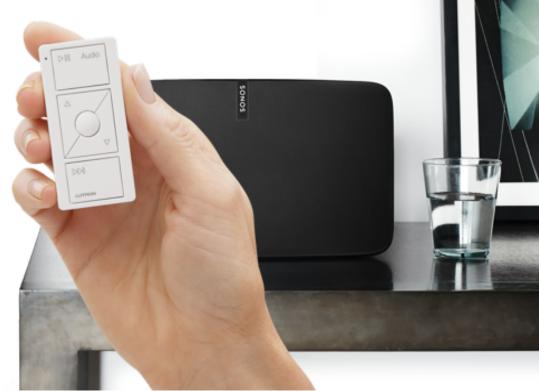

## Smart Lighting Control for Sonos

- Play, pause, skip tracks and adjust the volume without the Sonos app.
- Set scene-based lighting and music preferences. Sonos remote integration is a simpler way to set your life to music...

#### **Smart Lighting Control for Sonos**

- Controls any model Sonos speaker(s) from anywhere around the space
- Play | pause, skip tracks, raise/lower volume, and select favorite playlists or stations
- The Smart Bridge gives Sonos a way to speak the smart home language and connect seamlessly with other smart home products
- The Pico Audio Remote lets anyone control the music. No app required