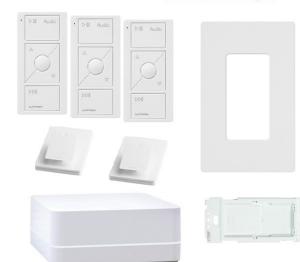

Kit Catalog Number **P-BDGPRO-PKG3AW**STOCK ITEM

available in white only

- 1 Smart Bridge PRO 3 Pico Remotes for Audio
- 2 Pedestals
- 1 Wallplate Bracket
- 1Wallplate