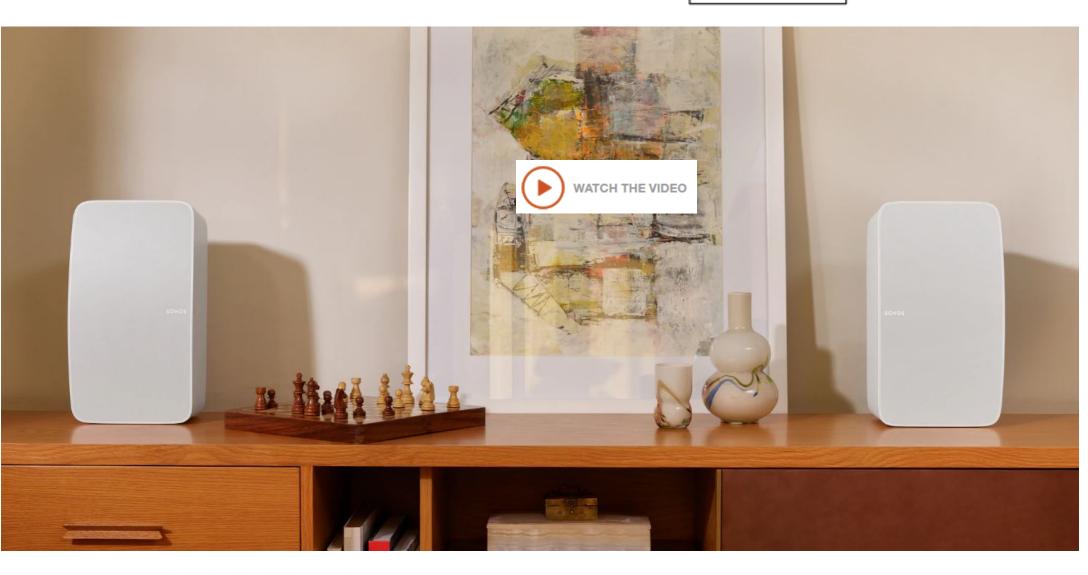

## Smart Lighting Control for Sonos

- Play, pause, skip tracks and adjust the volume without the Sonos app.
- Set scene-based lighting and music preferences. Sonos remote integration is a simpler way to set your life to music...

#### **Smart Lighting Control for Sonos**

- Controls any model Sonos speaker(s) from anywhere around the space
- Play | pause, skip tracks, raise/lower volume, and select favorite playlists or stations
- The Smart Bridge gives Sonos a way to speak the smart home language and connect seamlessly with other smart home products
- The Pico Audio Remote lets anyone control the music. No app required