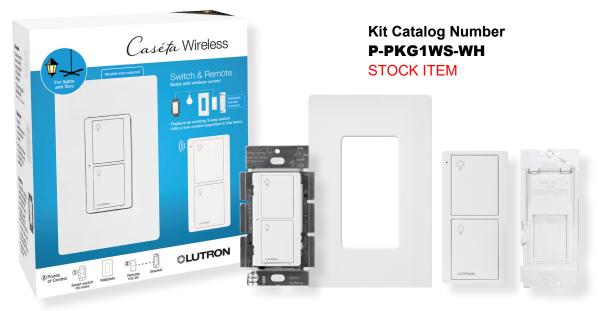

### Switch & Remote Kit

# Ordering Information

| 0 | te | S | • |
|---|----|---|---|
|   |    |   |   |

| Product  | Name                                                                                                 | Model Number                        | Specifications/ Descriptions                                                                                     |
|----------|------------------------------------------------------------------------------------------------------|-------------------------------------|------------------------------------------------------------------------------------------------------------------|
| Kits     |                                                                                                      |                                     |                                                                                                                  |
|          | 1 Switch<br>1 Pico Remote<br>1 Wallplate Bracket<br>1 Wallplate                                      | P-PKG1WS-WH                         | (1) PD-5ANS-WH<br>(1) PJ2-2B-WH-L01<br>(1) PICO-WBX-ADAPT<br>(1) CW-1-WH                                         |
|          | Dimmer     Pico Remote     Wallplate Bracket     Wallplate                                           | P-DIM-3WAY-WH                       | (1) PD-6WCL-WH<br>(1) PJ2-3BRL-WH-L01<br>(1) PICO-WBX-ADAPT<br>(1) CW-1-WH                                       |
|          | Lamp Dimmer<br>1 Pico Remote                                                                         | P-PKG1P-WH                          | (1) PD-3PCL-WH<br>(1) PJ2-3BRL-WH-L01R                                                                           |
| \$ 9     | 1 Switch<br>1 Wallplate<br>1 Smart Bridge                                                            | P-BDG-PKG1WS                        | (1) PD-5ANS-WH<br>(1) CW-1-WH<br>(1) L-BDG2-WH                                                                   |
|          | Dimmer     Pico Remote     Wallplate     Smart Bridge                                                | P-BDG-PKG1W                         | (1) PD-6WCL-WH<br>(1) PJ2-3BRL-WH-L01<br>(1) CW-1-WH<br>(1) L-BDG2-WH                                            |
|          | 1 Lamp Dimmer<br>1 Pico Remote<br>1 Smart Bridge                                                     | P-BDG-PKG1P                         | (1) PD-3PCL-WH<br>(1) PJ2-3BRL-WH-L01R<br>(1) L-BDG2-WH                                                          |
| PRO Kits |                                                                                                      |                                     |                                                                                                                  |
|          | 1 Smart Bridge <b>PRO</b> 1 Pico Remote 1 Dimmer 1 Wallplate                                         | P-BDGPRO-PKG1W<br>(White only)      | (1) L-BDGPRO2-WH<br>(1) PD-6WCL-WH<br>(1) PJ2-3BRL-WH-L01R<br>(1) CW-1-WH (Claro wallplate)                      |
|          | Smart Bridge <b>PRO</b> Pico Remotes     for Audio     Pedestals     Wallplate Bracket     Wallplate | P-BDGPRO-<br>PKG3AW<br>(White only) | (1) L-BDGPRO2-WH<br>(3) PJ2-3BRL-GWH-A02<br>(2) L-PED1-WH<br>(1) PICO-WBX-ADAPT<br>(1) CW-1-WH (Claro wallplate) |