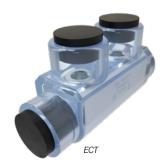

ClearTap® Single- and Dual-Sided Entry Insulated Multi-Tap Connectors

ClearTap® Two Wire In-line and Offset Insulated Splicer-Reducers

Conductor insertion and oxide inhibitor presence can be visually verified after installation.