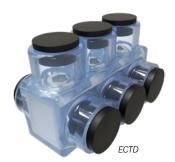

ClearTap® Single- and Dual-Sided Entry Insulated Multi-Tap Connectors

ClearTap® Two Wire In-line and Offset Insulated Splicer-Reducers

Conductor insertion and oxide inhibitor presence can be visually verified after installation.