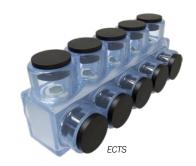

ClearTap® Single- and Dual-Sided Entry Insulated Multi-Tap Connectors

ClearTap® Two Wire In-line and Offset Insulated Splicer-Reducers

Conductor insertion and oxide inhibitor presence can be visually verified after installation.