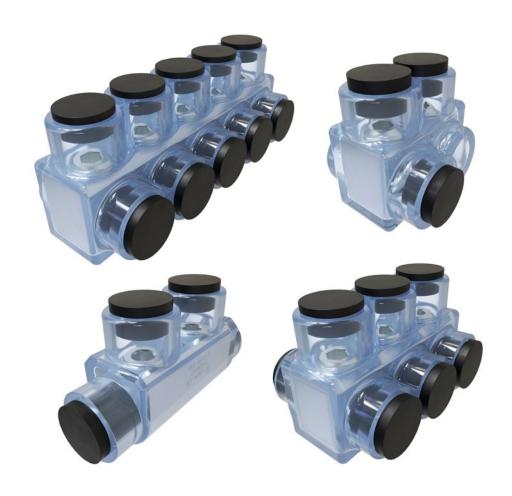

## More Wire Combinations. Less Hassle. More Versatility. Less Parts to Inventory. And That's Good for Your Bottom Line.

ClearTap® insulated multi-tap connectors are now available in single and dual side entry as well as two wire in-line and offset configurations. ClearTap is UL Listed, CSA Certified, range-taking, and dual-rated for Class B & C copper and Class B aluminum conductors. Every conductor port is prefilled with ILSCO De-Ox® oxide inhibitor for high reliability and resistance to corrosion. With a conductor range of 750kcmil - 14 the connectors are fully insulated with a transparent cover, eliminating the need for tape and allowing for easy visual inspection to ensure a safe and reliable connection.

ClearTap® Single- and Dual-Sided Entry Insulated Multi-Tap Connectors

ClearTap® Two Wire In-line and Offset Insulated Splicer-Reducers

Conductor insertion and oxide inhibitor presence can be visually verified after installation.