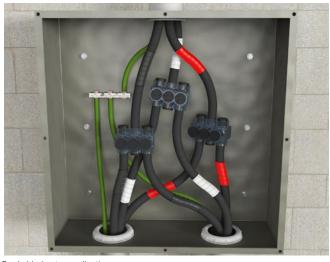

## More Wire Combinations. Less Hassle. More Versatility. Less Parts to Inventory. And That's Good for Your Bottom Line.

ClearTap® insulated multi-tap connectors are now available in single and dual side entry as well as two wire in-line and offset configurations. ClearTap is UL Listed, CSA Certified, range-taking, and dual-rated for Class B & C copper and Class B aluminum conductors. Every conductor port is prefilled with ILSCO De-Ox® oxide inhibitor for high reliability and resistance to corrosion. With a conductor range of 750kcmil - 14 the connectors are fully insulated with a transparent cover, eliminating the need for tape and allowing for easy visual inspection to ensure a safe and reliable connection.

ClearTap® Single- and Dual-Sided Entry Insulated Multi-Tap Connectors

ClearTap® Two Wire In-line and Offset Insulated Splicer-Reducers

Conductor insertion and oxide inhibitor presence can be visually verified after installation.