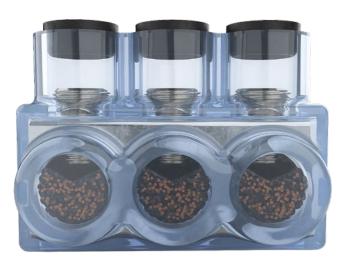

ClearTap® Single- and Dual-Sided Entry Insulated Multi-Tap Connectors

ClearTap® Two Wire In-line and Offset Insulated Splicer-Reducers

Conductor insertion and oxide inhibitor presence can be visually verified after installation.