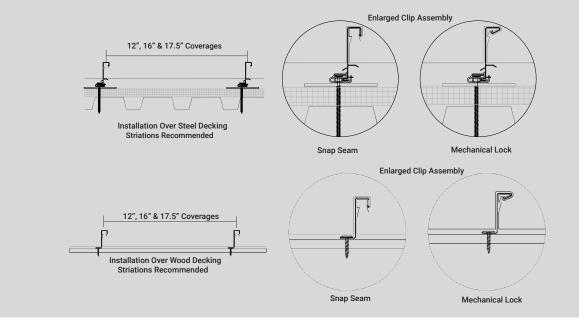

## 2" SNAP SEAM

| Panel Overlap Detail<br>Snap Seam Option                                                                           |
|--------------------------------------------------------------------------------------------------------------------|
| 1. Clip System: Fixed or Floating clip systems available                                                           |
| <b>2. Substrate:</b> Can be used over open framing with a max span width of 60". Plywood substrate material shown. |

- 3. Underlayment: High Temp Ice & Water
- 4. Clip Relief

| Roof Coverage                                | 12", 16" & 17.5"                                                                          |
|----------------------------------------------|-------------------------------------------------------------------------------------------|
| Panel Gauges                                 | 22*, 24*                                                                                  |
| Fastener Options                             | Concealed Clip System                                                                     |
| Panel Length                                 | Up To 40' Shop Production<br>100'+ Run Onsite                                             |
| Rib Height                                   | 2"                                                                                        |
| Roof Slope                                   | Minimum 3:12 in Snap Seam<br>Minimum 1/2:12 in Mechanical Seam<br>w/ Hot Melt Seam Mastic |
| Wind Uplift Rating                           | ASTM E-1592 & UL580                                                                       |
| Air Leakage                                  | ASTM E-1680                                                                               |
| Water Penetration                            | ASTM E-1646                                                                               |
| Water Penetration un<br>Static Water Pressur | ASIM E-2140                                                                               |
| Warranty                                     | Based on Paint System                                                                     |
| * Grade 50                                   | Version 1.1, 8/2020                                                                       |