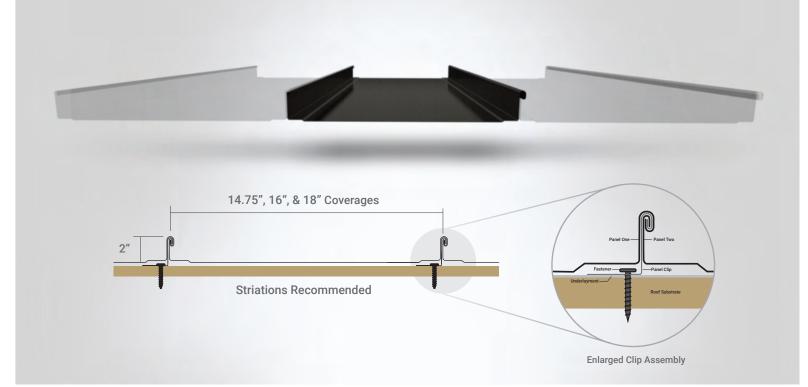

## **2" STRUCTURAL MECHANICAL LOCK**

**2. Substrate:** Can be used over open framing with max span width of 60". Plywood substrate material shown.

3. Underlayment: High Temp Ice & Water

| Roof Coverage        | 14.75", 16", & 18"                                      |
|----------------------|---------------------------------------------------------|
| Radius Panel         | Available                                               |
| Panel Gauges         | 22*, 24*                                                |
| Fastener Options     | Concealed Clip System                                   |
| Panel Length         | 3' to 43' Shop Production<br>100'+ Run Onsite           |
| Rib Height           | 2"                                                      |
| Roof Slope           | Minimum 1:12 or Greater with<br>Factory Applied Sealant |
| Impact Rating        | UL 2218                                                 |
| Wind Uplift Rating   | ASTM E1592                                              |
| Warranty             | Based on Paint System                                   |
| For more information | 1.833.STEEL.US                                          |
| * Grade 50           | Version 5.2, 12/2021                                    |