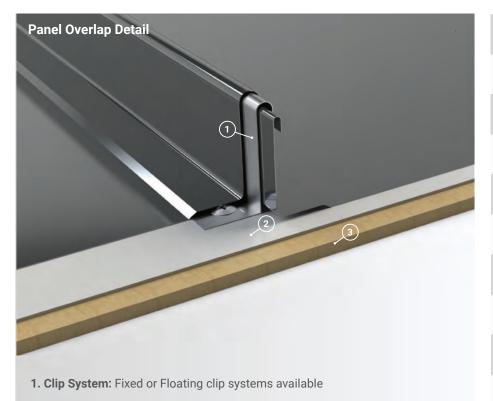

## **2" STRUCTURAL MECHANICAL LOCK**

**2. Substrate:** Can be used over open framing with max span width of 60". Plywood substrate material shown.

3. Underlayment: High Temp Ice & Water

| Roof Coverage        | 14.75", 16", & 18"                                      |
|----------------------|---------------------------------------------------------|
| Radius Panel         | Available                                               |
| Panel Gauges         | 22*, 24*                                                |
| Fastener Options     | Concealed Clip System                                   |
| Panel Length         | 3' to 43' Shop Production<br>100'+ Run Onsite           |
| Rib Height           | 2"                                                      |
| Roof Slope           | Minimum 1:12 or Greater with<br>Factory Applied Sealant |
| Impact Rating        | UL 2218                                                 |
| Wind Uplift Rating   | ASTM E1592                                              |
| Warranty             | Based on Paint System                                   |
| For more information | 1.833.STEEL.US                                          |
| * Grade 50           | Version 5.2, 12/2021                                    |