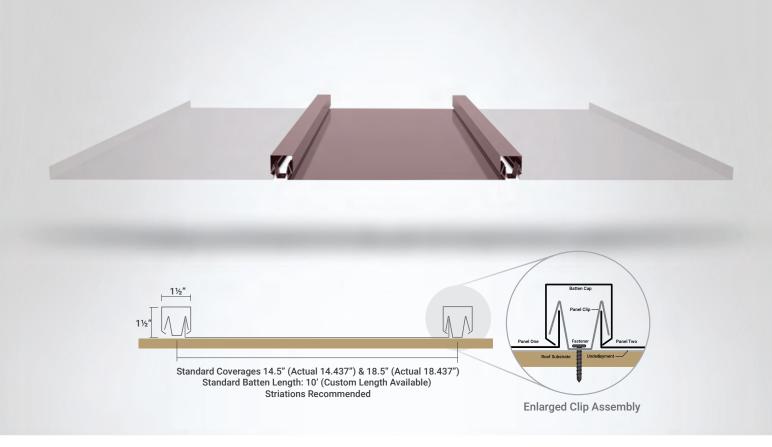

- 1. Clip System: Fixed clip system allows for expansion and contraction of panels
- 2. Underlayment: High Temp Ice & Water for roof application.
- 3. Substrate: Plywood substrate material shown

| Standard Roof Coverage | 14.5" (Actual 14.437")<br>& 18.5" (Actual 18.437")                              |
|------------------------|---------------------------------------------------------------------------------|
| Standard Wall Coverage | 14.5" (Actual 14.437")<br>& 18.5" (Actual 18.437")<br>Vertical Orientation Only |
| Panel Gauges           | 22*, 24*                                                                        |
| Fastener Options       | Concealed Clip System                                                           |
| Panel Length           | 3' to 43'+                                                                      |
| Rib Height             | 1.5"                                                                            |
| Roof Slope             | Minimum 3:12 or Greater                                                         |
| Variegated Assembly    | Available                                                                       |
| Impact Rating          | Not Available                                                                   |
| Wind Uplift Rating     | Not Available                                                                   |
| Warranty               | Based on Paint System                                                           |
| * Grade 50             | Version 5.2, 12/2021                                                            |