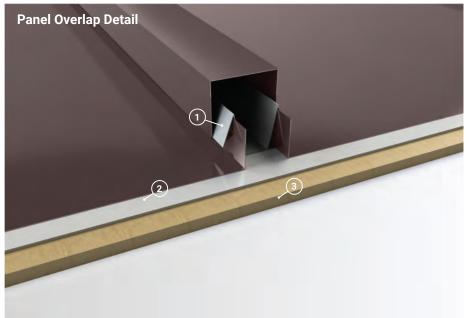

- 1. Clip System: Fixed clip system allows for expansion and contraction of panels
- 2. Underlayment: High Temp Ice & Water for roof application.
- 3. Substrate: Plywood substrate material shown

| Standard Roof Coverage | 14.5" (Actual 14.437")<br>& 18.5" (Actual 18.437")                              |
|------------------------|---------------------------------------------------------------------------------|
| Standard Wall Coverage | 14.5" (Actual 14.437")<br>& 18.5" (Actual 18.437")<br>Vertical Orientation Only |
| Panel Gauges           | 22*, 24*                                                                        |
| Fastener Options       | Concealed Clip System                                                           |
| Panel Length           | 3' to 43'+                                                                      |
| Rib Height             | 1.5"                                                                            |
| Roof Slope             | Minimum 3:12 or Greater                                                         |
| Variegated Assembly    | Available                                                                       |
| Impact Rating          | Not Available                                                                   |
| Wind Uplift Rating     | Not Available                                                                   |
| Warranty               | Based on Paint System                                                           |
| * Grade 50             | Version 5.2, 12/2021                                                            |