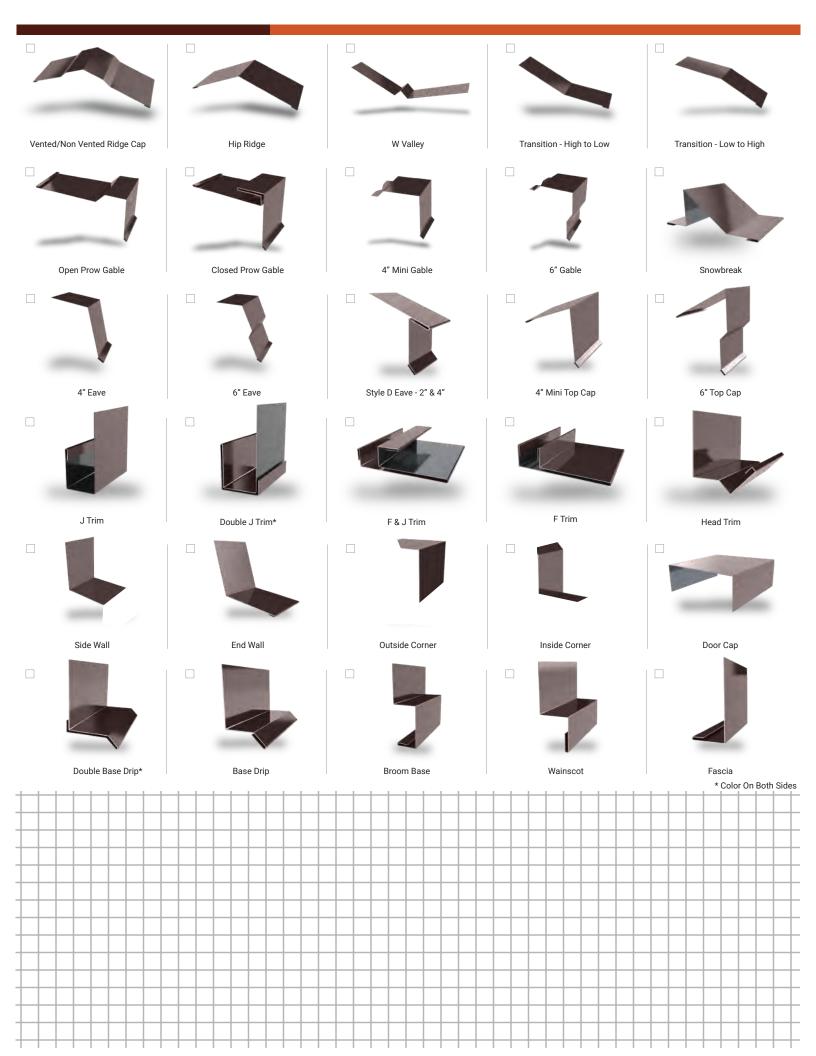

|
| Rib Height             | 1.5"                                                                            |
| Roof Slope             | Minimum 3:12 or Greater                                                         |
| Variegated Assembly    | Available                                                                       |
| Impact Rating          | Not Available                                                                   |
| Wind Uplift Rating     | Not Available                                                                   |
| Warranty               | Based on Paint System                                                           |
| * Grade 50             | Version 5.2, 12/2021                                                            |