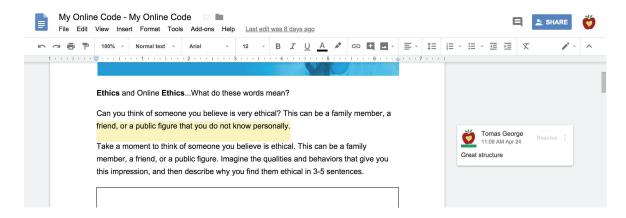

### How can I access student work?

Hovering your mouse over a file shows a preview of the document as well as helpful information--like when it was last updated and who else has access to it.

Click on any file you see in a student tile to open the document, edit it, leave comments, or change sharing permissions. The file does not have to be shared with you or associated with your class! Hapara handles all the sharing.