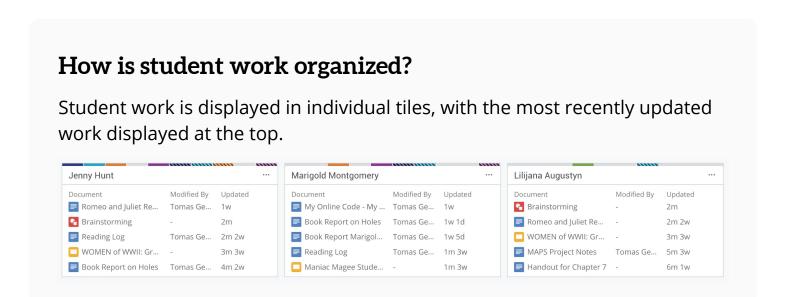

- Copy student tile layout from different sections of Hapara.
- Refresh information on student tiles.
- 5 items Expand student tiles to see up to 25 items per tile.