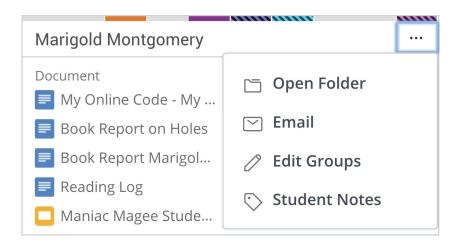

### What else can I do with student tiles?

From the three dots on the student tile, you can open the class folder, email the student, and edit which groups they're in.