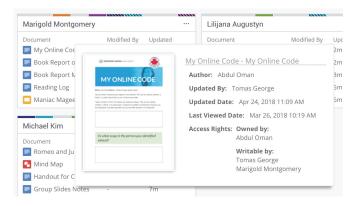

### How can I access student work?

Hovering your mouse over a file shows a preview of the document as well as helpful information--like when it was last updated and who else has access to it.

Click on any file you see in a student tile to open the document, edit it, leave comments, or change sharing permissions. The file does not have to be shared with you or associated with your class! Hapara handles all the sharing.