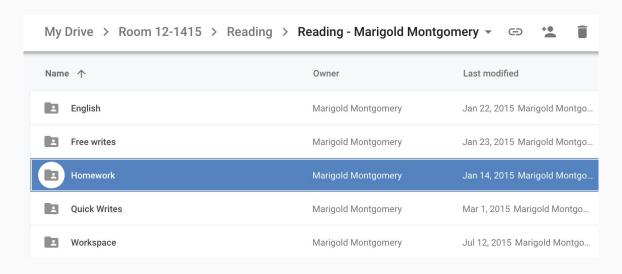

## How does Dashboard work for students?

Dashboard is a teacher tool, but it gives you access to specific student folders. Pointing students to these folders will help them stay organized, and help you keep track of work for your class.

If you've synced with Google Classroom, this folder is their Classroom folder!