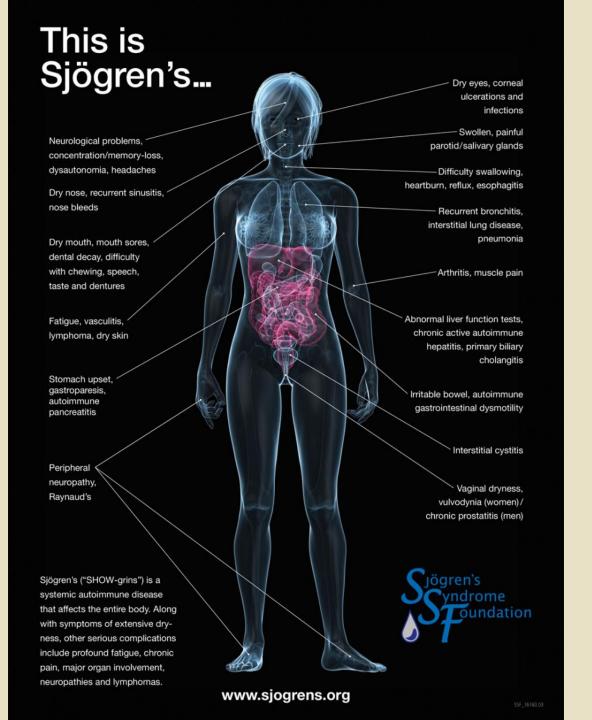

### Other Sjogren's organ problems

Interstitial lung disease

Primary biliary cholangitis (previously cirrhosis)

## Sjogrens.org