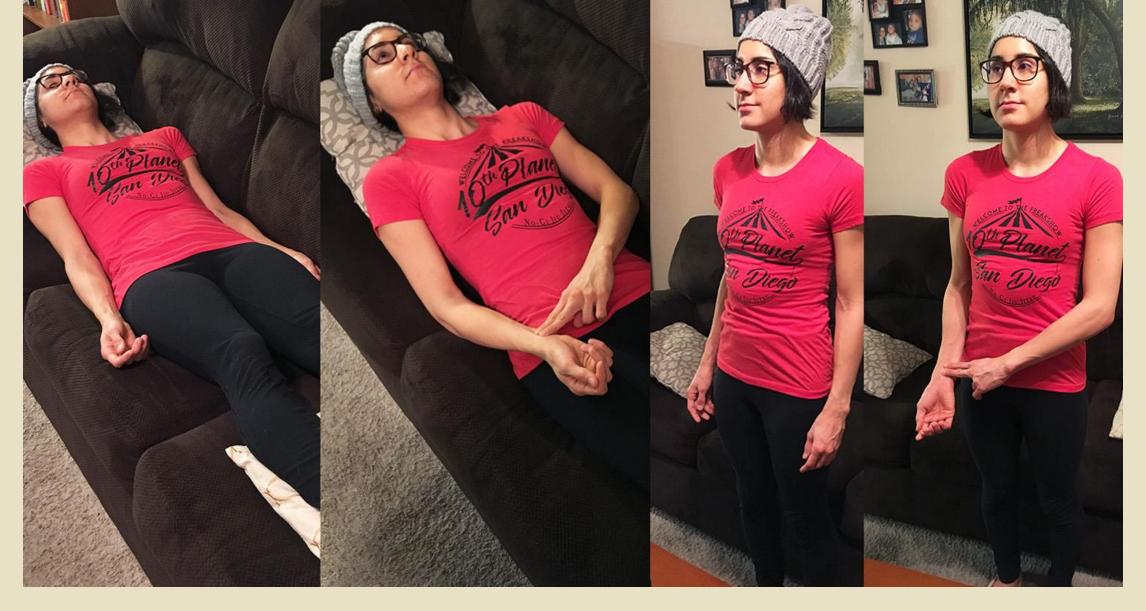

### POTS

**Fatigue** Weak Dizzy Lightheaded **Heart palpitations** 

10 minutes: If HR increases ≥30 bpm but no decrease in BP

### **POTS Treatments**

## Exercise

**Drink lots of fluids** 

**Avoid inactivity** 

### **POTS Treatments**

Exercise
Drink lots of fluids
Avoid inactivity