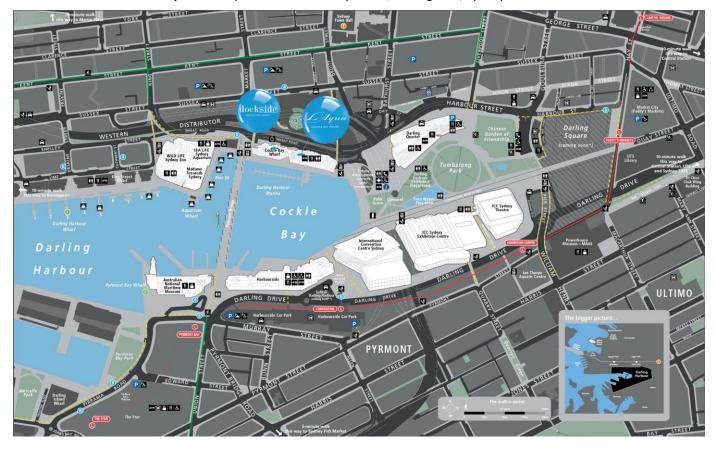

## How to find us..

Dockside: Balcony Level 1 - Cockle Bay Wharf, Darling Park, Sydney NSW 2000

L'Aqua: Rooftop Level 2 - Cockle Bay Wharf, Darling Park, Sydney NSW 2000

## Walking from CBD or arriving by train via Town Hall Station

From the Sydney Town Hall/Town Hall Station vicinity, head down Druitt Street toward Sussex Street. Take the Druitt Street ramp (beside the Darling Park Towers), and continue over the Druitt Street foot bridge and down the stairs until you reach the Cockle Bay Wharf promenade. When facing the Harbourside Shopping Centre (across the water), turn right and continue along the promenade (towards the Sea Life Aquarium) until you reach the Steel Brolgas (birds) fountain:-

Head past the fountain towards the right hand side (near Lindt Café) and take the escalators or elevators up one level to Dockside and up two levels for L'Aqua.

## By Taxi/Uber (drop off zone):

For Dockside and L'Aqua ask to be dropped off at Wheat Road drop off zone, Cockle Bay Wharf at 31 Wheat Road. The driver needs to take Wheat Road by keeping left when going past Darling Quarter and just after Goulburn Street. Take the escalators up one level to Dockside or two levels to L'Aqua.