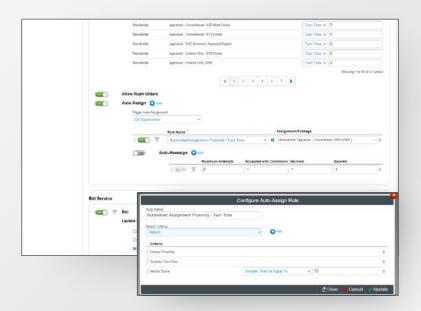

#### **Advanced Assignment Features**

EVO's Thoughtful Assignment advanced cascading decisioning technology emulates the users thought process utilizing dynamic rule-sets that automatically and thoughtfully selects the appraiser the way you would for any given order.

### **Powerful Automation**

- Advanced Thoughtful Assignment feature with cascading rule-sets selects the appraiser the way you would.
- Automates communications to ensure consistency and compliance.
- Automated special instructions system provides the correct documents for any given appraisal order.
- Automated appraisal reviews instantly provide a comprehensive analysis of the final report.
- Automates digital delivery, including to the GSEs' UCDP and FHA's EAD portal.
- Automated invoicing ensures timely payments to appraisers and from clients.
- Automated reports, which can be delivered to who you want when you want – in real-time.