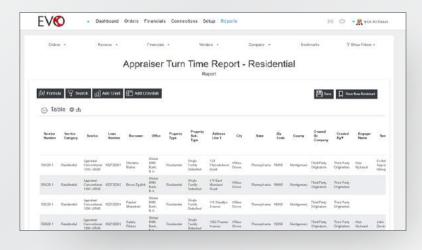

#### **Robust Reporting, On Demand**

Comprehensive reporting not only captures every field and action taken, it allows users to create and run custom reports in minutes, which can be automatically scheduled and delivered during any point of the process.

### **Complete Transparency**

- Robust lineup of built-in reports that cover every process-point
- Custom reporting, with no IT delays, that captures data from any field or action taken within the system.
- Insights regarding average appraisal turn-times and overall performance.
- Rates vendors based on pre-set parameters, providing detailed scorecards.
- Payment reports that provide critical financial information – including accounts payable and receivable.
- Vendor management reports that provide the latest metrics around eligibility, coverage, fees and performance.