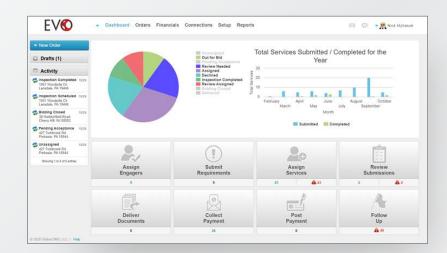

## Complete Order Management

EVO centralizes and tracks your documentation and communications and provides staff with custom dashboards and task lists based on role – preventing cross-population of work and enabling a cohesive workflow.

### **Intuitive Interface & Dashboards**

- Personalized dashboards and task lists that are based on a user's specific role.
- Simple navigation, providing complete order management from a single screen.
- Detailed metrics, providing overview and quick access to all appraisal orders.
- Seamless assignments via comprehensive rule-sets and advanced automation.
- Inspection scheduling, with Event Calendar that provides appraisal due dates and inspection times.
- Automated alerts and notifications, keeping users on top of their various appraisal orders.

### **Complete Transparency**

- Robust lineup of built-in reports that cover every process-point
- Custom reporting, with no IT delays, that captures data from any field or action taken within the system.
- Insights regarding average appraisal turn-times and overall performance.
- Rates vendors based on pre-set parameters, providing detailed scorecards.
- Payment reports that provide critical financial information – including accounts payable and receivable.
- Vendor management reports that provide the latest metrics around eligibility, coverage, fees and performance.