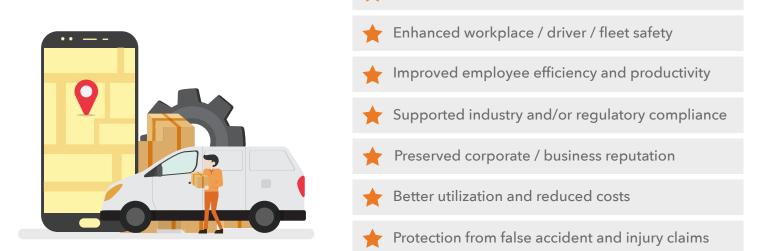

## Our bundled offering includes:

- Safety telematics and compliance ELD through the #1 worldwide telematics provider, Geotab
- Video telematics, analytics, safety, and productivity solutions through Lytx, Surfsight, and Trimble\*

**Employee distraction reduction** software through TRUCE

|     | -  |
|-----|----|
| R   |    |
| <(1 | 57 |
| 4   |    |
|     |    |
|     |    |

Solar and battery powered asset tracking solutions through Geotab's Flex and Phillips Connect

Reduced accidents 40% - 60% on average

\*pay per watch subscription option