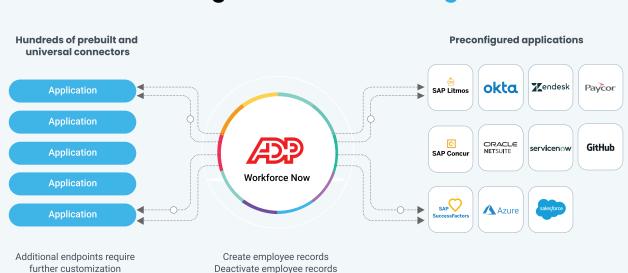

## Provisioning of Multiple Applications Using a Single Automation

Celigo is the only iPaaS that automates the employee provisioning and deprovisioning from ADP data across multiple business applications within a single product. This ensures data consistency while improving the employee onboarding experience, reducing costs, and making HR operations more scalable.

## Popular Application Integrations Out-of-the-Box

Common applications such as Salesforce, Okta, Zendesk, NetSuite, GitHub, SAP Concur, SAP Litmos, Servicenow, Azure Active Directory can be quickly added into the provisioning/deprovisioning workflows as needed.