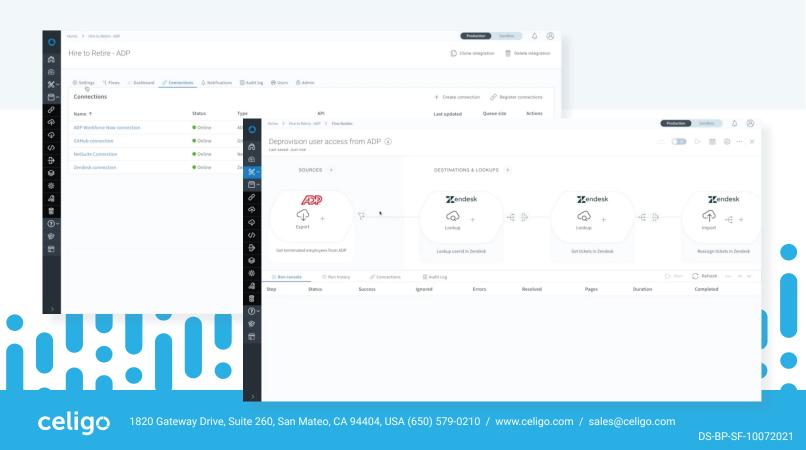

#### **Guided User Interface**

Celigo's Business Process Automation guides you through the intuitive, no-code steps of the implementation process from start to finish.

#### Advanced Integration Monitoring

A unified dashboard provides full visibility into the status of integration flows and source of any errors for easy troubleshooting.