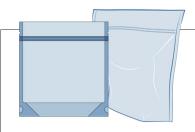

#### Stand-up Pouch (Plow-bottom)

- No bottom seal sits flush on fold
- · Ideal for heavier content
- Available dimensions: Width: 3"– unlimited Height: 29" max Gusset: 1.5" – 8"