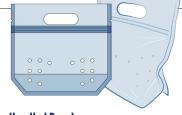

#### **Handled Pouch**

- Carrying handle
- Vented for produce applications
- Available dimensions: Width: 3" Unlimited Height: 30" Max Gusset: 1" - 8"