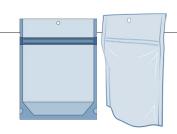

#### K-Style Pouch with Skirt Seal

- Angled corners and seal along bottom
- Ideal for content 1lbs. <> 5lbs.
- Available dimensions: Width: 3" Unlimited Height: 29" Max Gusset: 1.5" – 8"