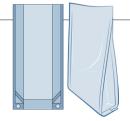

#### Stand-up Pouch (Plow-bottom)

- No bottom seal sits flush on fold
- · Ideal for heavier content
- Available dimensions: Width: 3"– unlimited Height: 29" max Gusset: 1.5" – 8"