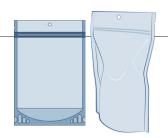

#### **Doyen-style Pouch**

- Rounded bottom/U-shaped gusset
- Ideal for content > 1lb.
- Available dimensions: Width: 6.5" Height: 29" Max Gusset: 2.75"
- Tooling required for additional sizes