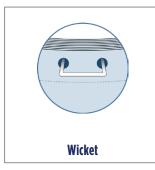

gussets
- Peg holes
- · Ideal for lighter content
- Available dimensions: Width: 3" Unlimited Height: 30" Max



#### Side Gusset Pouch w/ Pinch Bottom

- Side gussets with open top
- Ideal for heavy content < 5lbs.
- NO FOLD-OVER GLUE, only pinch bottom
- Available dimensions: Width: 20" Max Height: 5" - Unlimited

Gusset: 2" - 7"



#### **Handled Pouch**

- Carrying handle
- Vented for produce applications
- Available dimensions: Width: 3" Unlimited Height: 30" Max Gusset: 1" - 8"

#### **Compartment Pouch**

- Multiple compartments (2, 4, etc.)
- Separately sealed or open
- Available dimensions: Contact us to discuss options



**Contact us:** <a href="mailto:flexibles@sonoco.com">flexibles@sonoco.com</a> www.sonoco.com/product/premade-pouches-bags



## Closures and Other Options