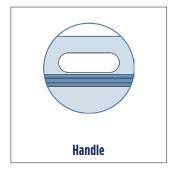

No gussets
- Peg holes
- · Ideal for lighter content
- Available dimensions: Width: 3" Unlimited Height: 30" Max



#### Side Gusset Pouch w/ Pinch Bottom

- Side gussets with open top
- Ideal for heavy content < 5lbs.
- NO FOLD-OVER GLUE, only pinch bottom
- Available dimensions: Width: 20" Max Height: 5" - Unlimited

Gusset: 2" - 7"



#### **Handled Pouch**

- Carrying handle
- Vented for produce applications
- Available dimensions: Width: 3" Unlimited Height: 30" Max Gusset: 1" - 8"

#### **Compartment Pouch**

- Multiple compartments (2, 4, etc.)
- Separately sealed or open
- Available dimensions: Contact us to discuss options



**Contact us:** <a href="mailto:flexibles@sonoco.com">flexibles@sonoco.com</a> www.sonoco.com/product/premade-pouches-bags



## Closures and Other Options