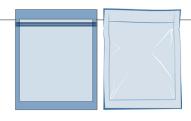

#### **3-side Sealed Pouch**

- 3 sides sealed
- No gussets
- Peg holes
- · Ideal for lighter content
- Available dimensions: Width: 3" Unlimited Height: 30" Max